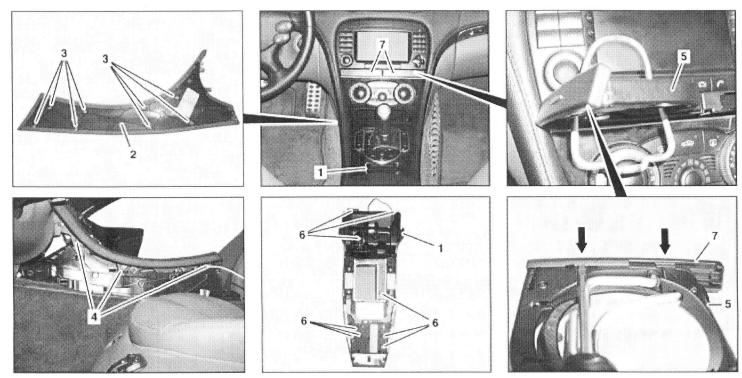

## MODEL 230.4 as from 15.1.04

P68.20-3274-09

1 Center console cover 2 Trim 3 Retaining clips 4 Bolts 5 Beverage holder 6 Electrical connections 7 Beverage holder cover

## AR68.20-P-2350RA

| D     | 0 | 00   |  |
|-------|---|------|--|
| Page  | 1 | of 2 |  |
| 1 upu | - | 01 2 |  |

| 3.1 | Switch on ignition, actuate brake pedal,<br>shift to selector lever position "N" and<br>switch off ignition again.                  | On vehicles with transmission 722                                                                                                                                                                                                                                                            |                         |
|-----|-------------------------------------------------------------------------------------------------------------------------------------|----------------------------------------------------------------------------------------------------------------------------------------------------------------------------------------------------------------------------------------------------------------------------------------------|-------------------------|
| 4   | Unclip left and right paneling (2) from retaining clips (3) with mounting wedge and remove                                          | 3                                                                                                                                                                                                                                                                                            | <u>110 589 03 59 00</u> |
| 5   | Remove bolts (4)                                                                                                                    |                                                                                                                                                                                                                                                                                              |                         |
| 6   | Open beverage holder (5) and unclip<br>beverage holder cover (7) with suitable<br>screwdriver (arrows).                             |                                                                                                                                                                                                                                                                                              |                         |
| 7   | Open stowage tray in center console                                                                                                 |                                                                                                                                                                                                                                                                                              |                         |
| 8   | Close beverage holder (5) and lift<br>center console cover (1) until<br>connectors on electrical connections (6)<br>are accessible. |                                                                                                                                                                                                                                                                                              |                         |
| 9.1 | Move selector lever to position "P"                                                                                                 | On vehicles with transmission 722                                                                                                                                                                                                                                                            |                         |
| 10  | Switch off the ignition and remove the transmitter key from the EIS control unit                                                    | i On vehicles with code (889)<br>Keyless Go, press the Keyless Go<br>start/stop button repeatedly until the<br>ignition is switched off.<br>Remove the Keyless Go transmitter<br>card or transmitter key from the vehicle<br>and store beyond the reach of the<br>transmitter<br>(min. 2 m). |                         |
| 11  | Disconnect connectors from electrical connections (6) and remove center console cover (1).                                          |                                                                                                                                                                                                                                                                                              |                         |
| 12  | Install in the reverse order                                                                                                        |                                                                                                                                                                                                                                                                                              |                         |

110 589 03 59 00

Mounting wedge