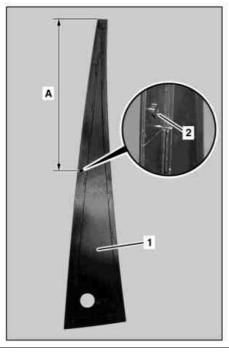

## MODEL 230.4 except CODE (P99) "AMG Black Series" special model

P77.50-2104-09

- 1 C-pillar paneling
- 2 Catch

3 Bore

Carrier plate

A Arrest spacing

| $\Xi$     | Removing                                                                                                                                                                                    |                                                                                                                                                                                                                                        |                                     |
|-----------|---------------------------------------------------------------------------------------------------------------------------------------------------------------------------------------------|----------------------------------------------------------------------------------------------------------------------------------------------------------------------------------------------------------------------------------------|-------------------------------------|
| ⚠ Danger! | Risk of injury caused by body parts being trapped or crushed when working on partially open Vario roof (stop mode) or in its closing area as a result of the Vario roof suddenly collapsing | Secure Vario roof with a suitable special tool.                                                                                                                                                                                        | AS77.50-Z-0001-01A                  |
| 1         | Move Vario roof to intermediate position with Vario roof switch and secure.                                                                                                                 | [3]                                                                                                                                                                                                                                    | AR77.50-P-3000-01R<br>*230589046300 |
| 2         | Position long wedge on catch (2) and slightly lift catch (2) out of hole (3) on carrier plate (4)                                                                                           | i The catch (2) is concealed by the C-pillar paneling (1); for this reason it is necessary to observe the catch spacing (A). Distance dimension of arrest (A): approx. 330 mm measured from the top edge of the C-pillar paneling (1). | *115589035900                       |
| 3         | Punch C-pillar paneling (1) out of carrier plate mount (4) with mounting wedge and hammer as illustrated. Then remove C-pillar paneling (1)                                                 | Use hammer carefully. Danger of breaking C-pillar paneling (1).                                                                                                                                                                        | *110589035900                       |
| 4         | Remove carrier plate for paneling from C-pillar upper section (4) for Vario roof                                                                                                            | Only when replacing C-pillar paneling (1) and on vehicles up to end no. 069513.  i On vehicles up to end no. 069513 it is necessary to replace the C-pillar paneling (1) together with the carrier plate (4).                          | AR77.50-P-6763-01R                  |
| X         | Install                                                                                                                                                                                     |                                                                                                                                                                                                                                        |                                     |
| 5         | Install carrier plate (4) for paneling on C-pillar top section for Vario roof                                                                                                               | Only when replacing C-pillar paneling (1) and on vehicles up to end no. 069513.  i On vehicles up to end no. 069513 it is necessary to replace the C-pillar paneling (1) together with the carrier plate (4).                          | AR77.50-P-6763-01R<br>*129589032100 |