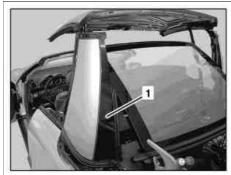

## MODEL 230.4 except CODE (P99) "AMG Black Series" special model

P77.50-2104-09

- 1 C-pillar paneling
- 2 Catch

3 Bore

Carrier plate

A Arrest spacing