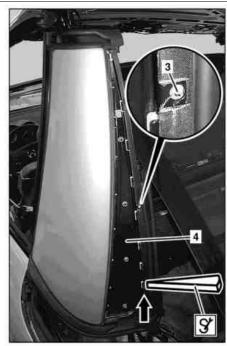

| $\Xi$     | Removing                                                                                                                                                                                    |                                                                                                                                                                                                                                        |                                     |
|-----------|---------------------------------------------------------------------------------------------------------------------------------------------------------------------------------------------|----------------------------------------------------------------------------------------------------------------------------------------------------------------------------------------------------------------------------------------|-------------------------------------|
| ⚠ Danger! | Risk of injury caused by body parts being trapped or crushed when working on partially open Vario roof (stop mode) or in its closing area as a result of the Vario roof suddenly collapsing | Secure Vario roof with a suitable special tool.                                                                                                                                                                                        | AS77.50-Z-0001-01A                  |
| 1         | Move Vario roof to intermediate position with Vario roof switch and secure.                                                                                                                 | [3]                                                                                                                                                                                                                                    | AR77.50-P-3000-01R<br>*230589046300 |
| 2         | Position long wedge on catch (2) and slightly lift catch (2) out of hole (3) on carrier plate (4)                                                                                           | i The catch (2) is concealed by the C-pillar paneling (1); for this reason it is necessary to observe the catch spacing (A). Distance dimension of arrest (A): approx. 330 mm measured from the top edge of the C-pillar paneling (1). | *115589035900                       |
| 3         | Punch C-pillar paneling (1) out of carrier plate mount (4) with mounting wedge and hammer as illustrated. Then remove C-pillar paneling (1)                                                 | Use hammer carefully. Danger of breaking C-pillar paneling (1).                                                                                                                                                                        | *110589035900                       |
| 4         | Remove carrier plate for paneling from C-pillar upper section (4) for Vario roof                                                                                                            | Only when replacing C-pillar paneling (1) and on vehicles up to end no. 069513.  i On vehicles up to end no. 069513 it is necessary to replace the C-pillar paneling (1) together with the carrier plate (4).                          | AR77.50-P-6763-01R                  |
| X         | Install                                                                                                                                                                                     |                                                                                                                                                                                                                                        |                                     |
| 5         | Install carrier plate (4) for paneling on C-pillar top section for Vario roof                                                                                                               | Only when replacing C-pillar paneling (1) and on vehicles up to end no. 069513.  i On vehicles up to end no. 069513 it is necessary to replace the C-pillar paneling (1) together with the carrier plate (4).                          | AR77.50-P-6763-01R<br>*129589032100 |

|   |                                                                                                                                                                        | Joint dimension between carrier plate and rear window                                                                                                                                                                                          | *BE77.33-P-1005-01A |
|---|------------------------------------------------------------------------------------------------------------------------------------------------------------------------|------------------------------------------------------------------------------------------------------------------------------------------------------------------------------------------------------------------------------------------------|---------------------|
|   |                                                                                                                                                                        | Distance between bottom edge of carrier plate and rear window seal                                                                                                                                                                             | *BE77.33-P-1008-01A |
|   |                                                                                                                                                                        | Sealing cord                                                                                                                                                                                                                                   | *BR00.45-Z-1084-01A |
| 6 | Slightly lift carrier plate (4) in lower area (arrow) with long wedge and slide C-pillar paneling (1) to carrier plate (4) from bottom until it is completely arrested | Carefully lift carrier plate (4) to prevent damaging the C-pillar top section. Ensure that the catch (2) is seated properly in the hole (3) in the carrier plate (4) to prevent damaging the C-pillar paneling (1) when opening the Vario roof | *115589035900       |
| 7 | Remove support for securing intermediate position of Vario roof and close Vario roof                                                                                   | A                                                                                                                                                                                                                                              | *230589046300       |