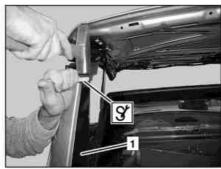

| $\Xi$     | Removing                                                                                                                                                                                    |                                                                                                                                                                                                                                        |                                     |
|-----------|---------------------------------------------------------------------------------------------------------------------------------------------------------------------------------------------|----------------------------------------------------------------------------------------------------------------------------------------------------------------------------------------------------------------------------------------|-------------------------------------|
| ⚠ Danger! | Risk of injury caused by body parts being trapped or crushed when working on partially open Vario roof (stop mode) or in its closing area as a result of the Vario roof suddenly collapsing | Secure Vario roof with a suitable special tool.                                                                                                                                                                                        | AS77.50-Z-0001-01A                  |
| 1         | Move Vario roof to intermediate position with Vario roof switch and secure.                                                                                                                 | [3]                                                                                                                                                                                                                                    | AR77.50-P-3000-01R<br>*230589046300 |
| 2         | Position long wedge on catch (2) and slightly lift catch (2) out of hole (3) on carrier plate (4)                                                                                           | i The catch (2) is concealed by the C-pillar paneling (1); for this reason it is necessary to observe the catch spacing (A). Distance dimension of arrest (A): approx. 330 mm measured from the top edge of the C-pillar paneling (1). | *115589035900                       |
| 3         | Punch C-pillar paneling (1) out of carrier plate mount (4) with mounting wedge and hammer as illustrated. Then remove C-pillar paneling (1)                                                 | Use hammer carefully. Danger of breaking C-pillar paneling (1).                                                                                                                                                                        | *110589035900                       |
| 4         | Remove carrier plate for paneling from C-pillar upper section (4) for Vario roof                                                                                                            | Only when replacing C-pillar paneling (1) and on vehicles up to end no. 069513.  i On vehicles up to end no. 069513 it is necessary to replace the C-pillar paneling (1) together with the carrier plate (4).                          | AR77.50-P-6763-01R                  |
| X         | Install                                                                                                                                                                                     |                                                                                                                                                                                                                                        |                                     |
| 5         | Install carrier plate (4) for paneling on C-pillar top section for Vario roof                                                                                                               | Only when replacing C-pillar paneling (1) and on vehicles up to end no. 069513.  i On vehicles up to end no. 069513 it is necessary to replace the C-pillar paneling (1) together with the carrier plate (4).                          | AR77.50-P-6763-01R<br>*129589032100 |