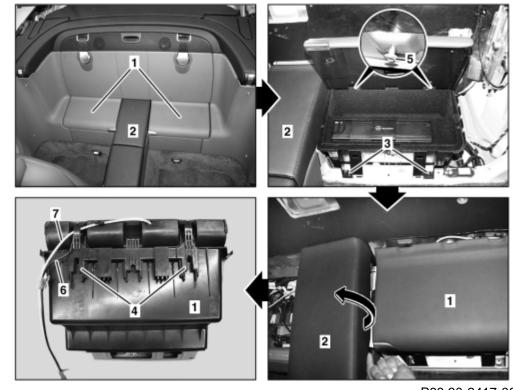

## Shown on vehicles with code (819) CD changer

- 1 Luggage box 2 Cover
- 3 Bolts
- 4 Guides
- 5 Pin
- 6 Wiring harness 7 Vacuum line

P68.30-2417-06

| XX | Remove/Install                                                                                                                                            |                                                                                                              |                 |
|----|-----------------------------------------------------------------------------------------------------------------------------------------------------------|--------------------------------------------------------------------------------------------------------------|-----------------|
| 1  | Remove rear wall paneling                                                                                                                                 |                                                                                                              | AR68.30-P-4750R |
| 2  | Unscrew screws (3) at luggage box (1)                                                                                                                     |                                                                                                              |                 |
| 3  | Raise side cover (2) slightly (arrow), remove luggage box (1) together with guides (4) out of bolts (5) upward and lay down to side with lines connected. | Do not damage cover (2) because it is still screwed in the front area.  Installation: Ensure that guides (4) |                 |

|     |                                               | are seated correctly above bolts (5).                                                                        |                    |
|-----|-----------------------------------------------|--------------------------------------------------------------------------------------------------------------|--------------------|
| 4   | Separate connector from wiring harness (6)    |                                                                                                              |                    |
| 5   | Cut off vacuum line (7) below luggage box (1) | Installation: Connect separated vacuum line (7) with suitable vacuum hose                                    |                    |
| 6   | Take out luggage box (1)                      | i On vehicles with code (819) CD changer, remove CD player with changer when replacing luggage box (1).See ↓ |                    |
|     |                                               | Remove/install CD player with changer                                                                        | AR82.64-P-7507R    |
| 7.1 | Remove luggage box cover (1) in rear          | Only if necessary.                                                                                           | AR68.30-P-7440-01R |
| 8   | Install in the reverse order                  |                                                                                                              |                    |