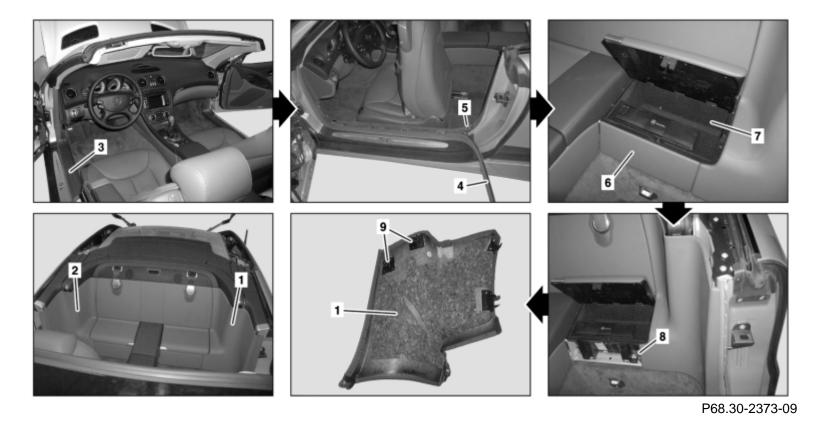

## MODEL 230.4

1 Left rear side wall paneling 2 Right rear side wall paneling 3 Cover

4 Edge guard 5 Mounting clamp 6 Paneling on stowage box 7 Stowage box 8 Bolt 9 Clip

| XX | Remove/install             |  |
|----|----------------------------|--|
| 1  | Completely open Vario roof |  |
| 2  | Remove draft stop          |  |
|    |                            |  |

| 3  | Move driver and front passenger seat toward front to end position                                                                     |   |                         |
|----|---------------------------------------------------------------------------------------------------------------------------------------|---|-------------------------|
| 4  | Unclip cover (3) from door sill molding with mounting wedge and remove                                                                | 3 | <u>110 589 03 59 00</u> |
| 5  | Remove edge guard (4) in area of B-<br>pillar.                                                                                        |   |                         |
| 6  | Pull mounting clamp (5) off B-pillar                                                                                                  |   |                         |
| 7  | Open stowage box (7)                                                                                                                  |   |                         |
| 8  | Unclip paneling from stowage box (6) and remove                                                                                       |   |                         |
| 9  | Unscrew bolt (8)                                                                                                                      |   |                         |
| 10 | Unclip left rear side wall paneling (1)<br>and right rear side wall paneling (1)<br>from clips (9) with mounting wedge and<br>remove. | 3 | <u>110 589 03 59 00</u> |
| 11 | Install in the reverse order                                                                                                          |   |                         |