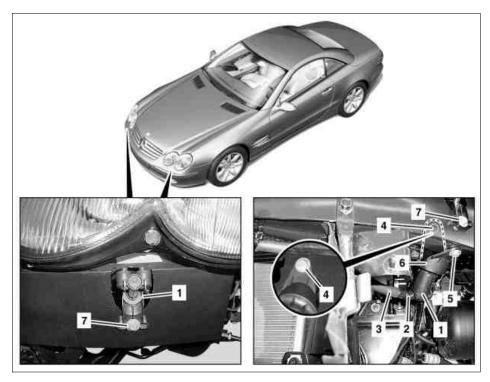

## MODEL 230.4 except CODE (P99) "AMG Black Series" special model

## Shown on vehicle up to 28.1.08 without code (809) Model year 2009

- 1 Telescopic nozzle
- 2 Retaining clamp
- 3 Washer fluid hose
- 4 Bolt (up to 28.1.08 without code (809) Model year 2009)
- 5 Bolt (up to 28.1.08 without code (809) Model year 2009)
- 6 Bracket (up to 28.1.08 without code (809) Model year 2009)
- 7 Screw

P82.15-2086-06

| XX  | Remove/install                                                                                                                                    |                                                                                                                                                                                                       |                    |
|-----|---------------------------------------------------------------------------------------------------------------------------------------------------|-------------------------------------------------------------------------------------------------------------------------------------------------------------------------------------------------------|--------------------|
| 1   | Detach left or right front engine compartment paneling                                                                                            | When removing the left or right telescopic nozzle (1) individually.  Do not remove front engine compartment paneling from front section of fender liner.  Both components are removed together later. | AR61.20-P-1105R    |
| 2   | Remove front section of fender liner in left or right front fender and remove together with previously detached front engine compartment paneling | When removing the left or right telescopic nozzle (1) individually.                                                                                                                                   | AR88.10-P-1300R    |
| 3.1 | Detach front bumper                                                                                                                               | When removing the left or right telescopic nozzle (1) individually.                                                                                                                                   | AR88.20-P-2000-01R |
| 3.2 | Remove front bumper                                                                                                                               | When removing both telescopic nozzles (1) at the same time.                                                                                                                                           | AR88.20-P-2000R    |
| 4   | Detach retaining clamp (2) and remove washer fluid hose (3) from telescopic nozzle (1)                                                            | i Collect washer fluid which flows out.                                                                                                                                                               |                    |
| 5   | Undo screws (4, 5) from bracket (6) of telescopic nozzle (1)                                                                                      | Vehicles up to 28.1.08 without code (809)<br>Model year 2009                                                                                                                                          |                    |
| 6   | Remove bracket (6)                                                                                                                                | Vehicles up to 28.1.08 without code (809)<br>Model year 2009                                                                                                                                          |                    |
| 7   | Unscrew bolt (7)                                                                                                                                  |                                                                                                                                                                                                       |                    |
| 8   | Remove telescopic nozzle (1) from above                                                                                                           |                                                                                                                                                                                                       |                    |
| 9   | Install in the reverse order                                                                                                                      |                                                                                                                                                                                                       |                    |
| 10  | Fill washer fluid reservoir                                                                                                                       |                                                                                                                                                                                                       | AP82.35-P-8210N    |