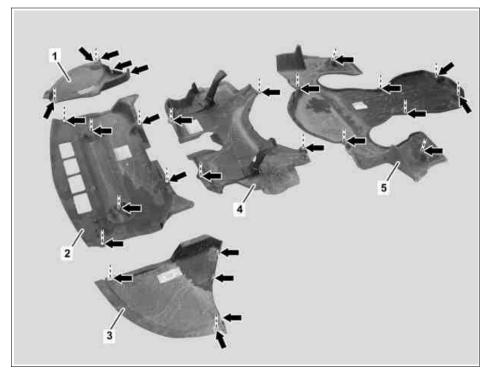

## MODEL 230 except CODE (P99) "AMG Black Series" special model

- 1 Right front engine compartment paneling
- 2 Center front engine compartment paneling
- 3 Left front engine compartment paneling
- 4 Engine compartment paneling below engine
- 5 Engine compartment paneling below transmission

P61.20-2019-06

| X         | Remove/install                                                                                                         |                                                                                                                                                                              |                    |
|-----------|------------------------------------------------------------------------------------------------------------------------|------------------------------------------------------------------------------------------------------------------------------------------------------------------------------|--------------------|
| ⚠ Danger! | <b>Risk of death</b> caused by vehicle slipping or toppling off of the lifting platform.                               | Align vehicle between the columns of the lifting platform and position the four support plates at the lifting platform support points specified by the vehicle manufacturer. | AS00.00-Z-0010-01A |
| 1         | Lift vehicle with two-post lift                                                                                        |                                                                                                                                                                              |                    |
| 2         | Unscrew bolts (arrows) from engine compartment paneling below engine (5) and remove paneling.                          |                                                                                                                                                                              |                    |
| 3         | Unscrew bolts (arrows) from engine compartment paneling below transmission (6) and remove paneling                     |                                                                                                                                                                              |                    |
| 4         | Unscrew bolts (arrows) from front center engine compartment paneling (2) and remove paneling                           |                                                                                                                                                                              |                    |
| 5         | Unscrew bolts (arrows) from left front engine compartment paneling (3) and right front engine compartment paneling (1) |                                                                                                                                                                              |                    |
| 6         | Remove left engine compartment paneling (3) and right engine compartment paneling (1).                                 |                                                                                                                                                                              |                    |
| 7         | Install in the reverse order                                                                                           |                                                                                                                                                                              |                    |