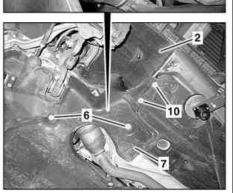

Fender liner rear section (2)

Unscrew bolts (10) and bolt (4)

Remove fender liner rear section (2)

Unscrew bolts (6) from rear engine compartment paneling (7)

Pull down rear engine compartment paneling (7) until nuts (8) are accessible and unscrew

Remove expansion clips (11) from longitudinal

Unscrew nuts (5).

Remove front wheel

nuts (8) Unscrew nuts (9)

2

3

4

5

6

7

8

9 10

11

12

i Installation: Ensure that front section of fender liner (1), and rubber seal are seated

**i** Installation: Ensure that fender liner rear section (2) and rubber seal are seated