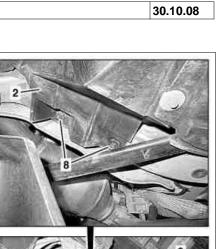

Fender liner rear section (2)

Unscrew bolts (10) and bolt (4)

Remove fender liner rear section (2)

Unscrew bolts (6) from rear engine compartment paneling (7)

Pull down rear engine compartment paneling (7) until nuts (8) are accessible and unscrew

Remove expansion clips (11) from longitudinal

Unscrew nuts (5).

Remove front wheel

nuts (8) Unscrew nuts (9)

2

3

4

5