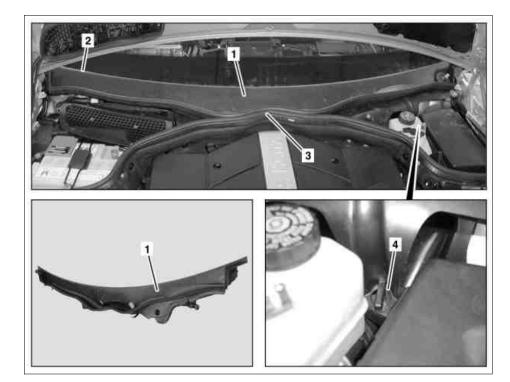

## MODEL 230.4

Shown on model 230.4 without code (P99) Special model "AMG Black Series"

- 1 Water collector
- Mounting rail
- 2 3 Rubber seal
- 4 Quick-release coupling

P83.25-2079-06

| XX | Remove/install                                                 |                                                                    |                 |
|----|----------------------------------------------------------------|--------------------------------------------------------------------|-----------------|
| 1  | Remove wiper arms                                              |                                                                    | AR82.30-P-6100R |
| 2  | Release rubber seal (3) in area of water collector (1)         |                                                                    |                 |
| 3  | Unhook quick-release coupling (4) behind expansion reservoir   | On vehicles without code (P99) Special model<br>"AMG Black Series" |                 |
| 4  | Unclip water collector (1) out of mounting rail (2) and remove |                                                                    |                 |
| 5  | Install in the reverse order                                   |                                                                    |                 |