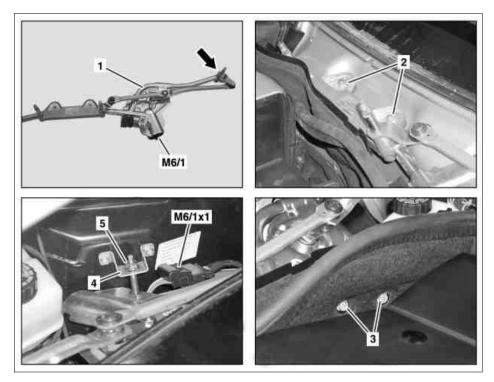

## MODEL 230.4

Wiper system
Securing nuts
Bolts
Bracket
Adjusting nut

M6/1 Wiper motor

M6/1x1 Wiper motor connector

P82.30-2577-06

| XX        | Remove/install                                                                                                               |                                                                        |                     |
|-----------|------------------------------------------------------------------------------------------------------------------------------|------------------------------------------------------------------------|---------------------|
| ⚠ Danger! | Risk of injury in the form of trapping or<br>crushing, or even severing of limbs, if<br>caught in windshield wiper mechanism | Always remove ignition key when working on windshield wiper mechanism. | AS82.30-Z-0001-01A  |
| 1         | Remove water collector                                                                                                       |                                                                        | AR83.25-P-1402R     |
| 2         | Remove mounting nuts (2) and concealed mounting nut on wiper shaft (arrow) of wiper system (1)                               | Nm                                                                     | *BA82.30-P-1006-01A |
| 3         | Remove bolts (3) from bracket (4) of wiper system (1)                                                                        | i Do not loosen adjusting nut (5).                                     | *BA82.30-P-1007-01A |
| 4         | Lift wiper system (1) and disconnect wiper<br>motor connector (M6/1x1) from wiper motor<br>(M6/1)                            |                                                                        |                     |
| 5         | Move wiper system (1) to vertical position and remove                                                                        |                                                                        |                     |
| 6         | Install in the reverse order                                                                                                 |                                                                        |                     |

## Nm Windshield wiper

| Number             | Designation                               |    | Model<br>230 |
|--------------------|-------------------------------------------|----|--------------|
| BA82.30-P-1006-01A | Nut/screw, wiper system to body           | Nm | 19           |
| BA82.30-P-1007-01A | Nut/screw, wiper system to partition wall | Nm | 10           |