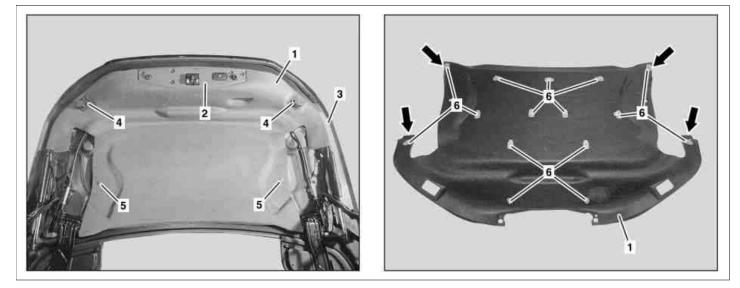

P68.30-3262-08

- 1 Trim
- 2 3 Cover
- Trunk lid

- Locking wedge Expansion clip Clip 4
- 5
- 6

| XX        | Remove/install                                                                                                 |                                                                                                               |                     |
|-----------|----------------------------------------------------------------------------------------------------------------|---------------------------------------------------------------------------------------------------------------|---------------------|
| ⚠ Danger! | Risk of injury caused by moving parts that car<br>pinch, crush or, in extreme cases, even sever<br>extremities |                                                                                                               | AS00.00-Z-0009-01A  |
| 1         | Completely open Vario roof                                                                                     |                                                                                                               |                     |
| 2         | Remove cover (2) from trunk lid (3)                                                                            | <b>i</b> Installation: Replace damaged expansion clips.                                                       |                     |
| 3         | Remove closing wedges (4) from trunk lid (3)                                                                   | Nm                                                                                                            | *BA88.50-P-1015-01A |
| 4         | Remove expansion clips (5)                                                                                     | <b>i</b> Installation: Replace damaged expansion clips (5).                                                   |                     |
| 5         | Unclip paneling (1) from trunk lid (3) starting at outer clips (6) (arrows) and remove.                        | Position mounting wedge directly to<br>corresponding clip (6) to unclip, to prevent<br>damaging paneling (1). |                     |
|           |                                                                                                                | i Installation: Replace damaged clips (6).                                                                    | *110589035900       |
| 6         | Install in the reverse order                                                                                   |                                                                                                               |                     |
| 7         | Check trunk lid adjustment (3), correct if necessary                                                           | Vehicles up to end no 063909                                                                                  | AR88.50-P-5200R     |
|           |                                                                                                                | Vehicles as of end no. 063910                                                                                 | AR88.50-P-5200RA    |