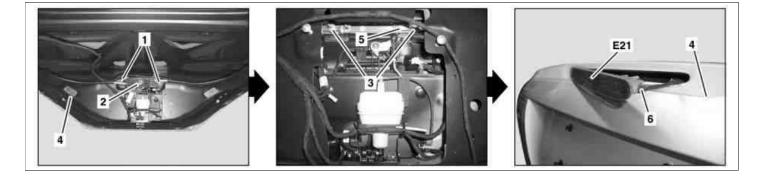

- 1 Bolts
- 2 Side flaps drive gear
- 3 Nuts

4 Trunk lid

- 5 Bracket
- 6 Electrical connector

E21 Center high-mounted stop lamp

P82.10-2782-07

XX Remove/install AR68.30-P-8150R Remove paneling from trunk lid 1 2 Remove screws/bolts (1) and remove side flap i Do not disconnect electrical connector from control drive gear (2) from trunk lid (4) side flaps motor. Nm \*BA77.30-P-1007-01B Undo nuts (3) and remove bracket (5) out of trunk lid (4) 3 Remove center high-mounted brake lamp (E21) from trunk lid (4) 4 i Until electrical connector (6) is accessible. Disconnect electrical connector (6) and remove 5 center high-mounted brake lamp (E21) 6 Install in the reverse order