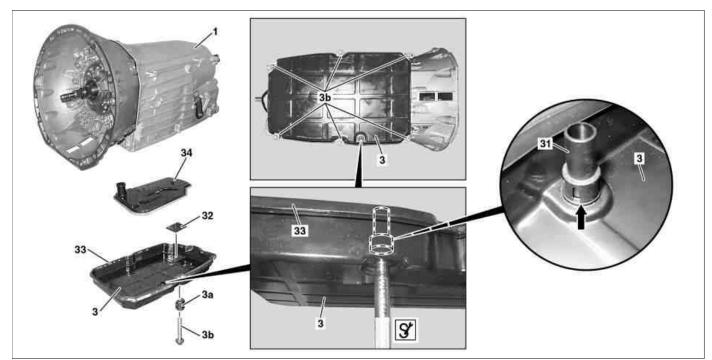

## **Modification notes**

P27.00-2136-09

- 1 Transmission housing
- 3 Oil pan
- 3a Sprag
- 3b Bolts

- 31 Overflow pipe
- 32 Permanent magnet
- 33 Seal
- 34 Oil filter

| ⚠ Danger !             | Risk of injury to skin or eyes from hydraulic<br>fluid spraying out under pressure. Risk of<br>poisoning from swallowing hydraulic fluid.                                                                        | Depressurize hydraulic system completely<br>before starting any work on it. Wear protective<br>clothing and safety glasses.                                        | AS00.00-Z-0013-01A |
|------------------------|------------------------------------------------------------------------------------------------------------------------------------------------------------------------------------------------------------------|--------------------------------------------------------------------------------------------------------------------------------------------------------------------|--------------------|
| ⚠ Danger !             | <b>Risk of accident</b> from vehicle starting off by itself when engine running. <b>Risk of injury</b> (bruises and burns) resulting from working on the engine while it is being started or when it is running. | Secure vehicle to prevent it from starting off by<br>itself. Wear closed and snug-fitting work<br>clothes. Do not touch hot or rotating parts.                     | AS00.00-Z-0005-01A |
| ⚠ Danger !             | <b>Risk of injury</b> . Skin or eye injuries may result when handling hot or glowing objects.                                                                                                                    | Wear protective gloves, protective clothing<br>and safety glasses, if necessary.                                                                                   | AS00.00-Z-0002-01A |
| ⚠ Danger !             | <b>Risk of death</b> caused by vehicle slipping or toppling off of the lifting platform.                                                                                                                         | Align vehicle between vehicle lift columns and<br>position the four support plates at the vehicle<br>lift support points specified by the vehicle<br>manufacturer. | AS00.00-Z-0010-01A |
| X                      | Remove                                                                                                                                                                                                           |                                                                                                                                                                    |                    |
| 1                      | Move A/T into neutral position and switch off ignition                                                                                                                                                           |                                                                                                                                                                    |                    |
| 2                      | Lift vehicle on vehicle lift                                                                                                                                                                                     | <b>i</b> The vehicle must be horizontal in the longitudinal and transverse direction on the vehicle lift.                                                          |                    |
| 3                      | Remove automatic transmission auxiliary oil<br>pump                                                                                                                                                              | Vehicles with CODE B03 (ECO start/stop function)                                                                                                                   |                    |
| ₩ĨAR                   | Remove/install auxiliary oil pump for automatic transmission                                                                                                                                                     | TRANSMISSION 722.9 in MODEL 166                                                                                                                                    | AR27.30-P-0651GQ   |
| Deimler AC 1/0/20 1/10 | 146 and 7 00 n 0700 w Automatic transmission will and filter change                                                                                                                                              | •                                                                                                                                                                  | Deep 1 of 2        |

© Daimler AG, 1/8/20, L/10/16, ap27.00-p-2702w, Automatic transmission - oil and filter change TRANSMISSION 722.9

| 1                 |                                                                                                 |                                                        | 1                   |
|-------------------|-------------------------------------------------------------------------------------------------|--------------------------------------------------------|---------------------|
| ₩ĨAR              |                                                                                                 | TRANSMISSION 722.9 (except 722.96) in<br>MODEL 205     | AR27.30-P-0651LW    |
| 🖛 AR              |                                                                                                 | TRANSMISSION 722.9 in MODEL 204, 207                   | AR27.30-P-0651FH    |
| ₩ĨAR              |                                                                                                 | TRANSMISSION 722.9 in MODEL 172, 212, 218              | AR27.30-P-0651EL    |
| ₩ĨAR              |                                                                                                 | TRANSMISSION 722.9 in MODEL 216, 221                   | AR27.30-P-0651SXH   |
| ₩ AR              |                                                                                                 | TRANSMISSION 722.9 in MODEL 222                        | AR27.30-P-0651LF    |
| ⊯≊AR              |                                                                                                 | TRANSMISSION 722.9 in MODEL 231                        | AR27.30-P-0651RK    |
| 4                 | Drain ATF from torque converter                                                                 |                                                        |                     |
| ₩ <b>~</b> AR     | Drain gear oil from torque converter                                                            | TRANSMISSION 722.9with drain screw on torque converter | AR27.20-P-0200-03R  |
|                   |                                                                                                 | Mm Drain screw to torque converter                     | *BA27.20-P-1001-01C |
| 5                 | Remove oil pan (3)                                                                              |                                                        |                     |
| ₩FAR              |                                                                                                 |                                                        | AR27.10-P-7030W     |
| 6                 | Remove oil filter (34)                                                                          |                                                        |                     |
| X                 | Install                                                                                         |                                                        |                     |
| 7                 | Install new oil filter (34) with new O-ring                                                     |                                                        |                     |
| 8                 | Install oil pan (3) with new seal (33)                                                          |                                                        |                     |
| F AR              | Remove/install automatic transmission oil pan                                                   |                                                        | AR27.10-P-7030W     |
|                   |                                                                                                 | (1)                                                    |                     |
|                   |                                                                                                 | Only use sprags (3a) approved for                      |                     |
|                   |                                                                                                 | transmission 722.9.                                    |                     |
|                   |                                                                                                 | Otherwise contact corrosion may occur.                 |                     |
|                   |                                                                                                 | i Always replace bolts (3b) and seal (33).             |                     |
|                   |                                                                                                 | i Do not coat any sealant or sealing                   |                     |
|                   |                                                                                                 | component on oil pan (3) and transmission              |                     |
|                   |                                                                                                 | housing (1)!                                           |                     |
| 9                 | Install automatic transmission auxiliary oil<br>pump                                            | Vehicles with CODE B03 (ECO start/stop<br>function)    |                     |
| ₩ĨAR              | Remove/install auxiliary oil pump for automatic transmission                                    | TRANSMISSION 722.9 in MODEL 166                        | AR27.30-P-0651GQ    |
| ₩FAR              |                                                                                                 | TRANSMISSION 722.9 (except 722.96) in<br>MODEL 205     | AR27.30-P-0651LW    |
| 🖛 A R             |                                                                                                 | TRANSMISSION 722.9 in MODEL 204, 207                   |                     |
| ₩ <sup>©</sup> AR |                                                                                                 | TRANSMISSION 722.9 in MODEL 172, 212, 218              | AR27.30-P-0651EL    |
| ₩ AR              |                                                                                                 | TRANSMISSION 722.9 in MODEL 216, 221                   | AR27.30-P-0651SXH   |
| 🖛 AR              |                                                                                                 | TRANSMISSION 722.9 in MODEL 222                        | AR27.30-P-0651LF    |
| ₩AR               |                                                                                                 | TRANSMISSION 722.9 in MODEL 231                        | AR27.30-P-0651RK    |
| 10                | Fill automatic transmission with transmission oil.                                              |                                                        |                     |
| i≆ SI             | Service Information bulletin: Specifications for<br>Operating Fluids for automatic transmission |                                                        | SI00.40-P-0014A     |
| ₩ AR              | Filling automatic transmission with fluid                                                       | TRANSMISSION 722.9 (except 722.96)                     | AR27.00-P-0270W     |
| AR .              | · · · · · · · · · · · · · · · · · · ·                                                           |                                                        |                     |