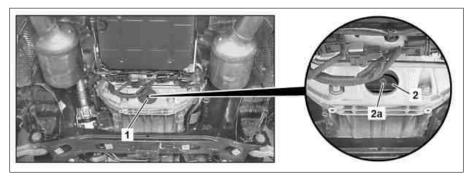

- 1 Take out cover (1) from bell housing.
- 2 Turn the engine in the direction of engine rotation until the drain screw (2a) on the torque converter (2) is accessible.

P27.20-2099-04

- 3 Remove drain screw (2a) from torque converter (2) and allow ATF to drain.
  - i Transmission 722.6: Allow ATF to drain into a used oil collecting device.

Used oil collecting device - mobile gotis://S 18.1 05.0

Transmission 722.9: Allow ATF to drain into a drain pan and note the quantity drained.

Drain pan

gotis://S\_18.1\_08.0

- Replace sealing ring of drain screw (2a) and screw drain screw (2a) into the torque converter (2) Nm.
- 5 Insert cover (1) in bell housing.