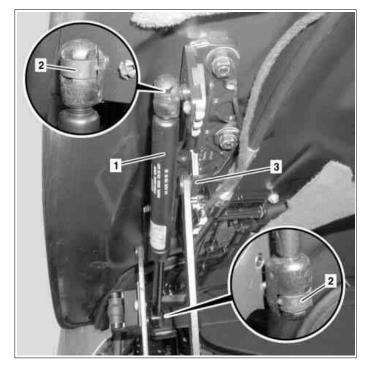

## Shown on model 230.4 without code (P99) Special model "AMG Black Series"

- 1 Gas-operated strut
- 2 Fuse
- 3 Hinge bracket

P88.50-2287-12

## Shown on model 230.4 without code (P99) Special model "AMG Black Series"

- 4 🗵 Support
- 5 S Adapter

P88.50-2736-01

| XX | Remove/install                                                                                                                                                                                                                     |                                                                                                                                                                                                                                                                                                            |                    |
|----|------------------------------------------------------------------------------------------------------------------------------------------------------------------------------------------------------------------------------------|------------------------------------------------------------------------------------------------------------------------------------------------------------------------------------------------------------------------------------------------------------------------------------------------------------|--------------------|
| 1  | Open trunk lid and secure with support (4) and adapter (5).                                                                                                                                                                        | 3                                                                                                                                                                                                                                                                                                          | *170589046300      |
|    | ,                                                                                                                                                                                                                                  | 3                                                                                                                                                                                                                                                                                                          | *230589086300      |
| 2  | Risk of injury caused by body parts being pinched or crushed when working on gasoperated struts under tension Lift top and bottom retainers (2) with suitable screwdriver and remove gas-operated strut (1) from hinge bracket (3) | Only remove and install gas-operated struts when they are not under tension and when the components are properly secured.  Do not remove retainers (2) because otherwise tension on retainers (2) is lost.  Installation: Clip gas-operated strut (1) into hinge bracket (3) with retainers (2) installed. | AS00.00-Z-0012-01A |
| 3  | Install in the reverse order                                                                                                                                                                                                       |                                                                                                                                                                                                                                                                                                            |                    |