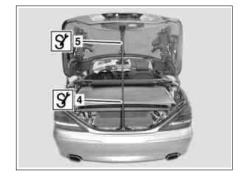

## Shown on model 230.4 without code (P99) Special model "AMG Black Series"

- 4 🗵 Support
- 5 S Adapter

P88.50-2736-01

| XX | Remove/install                                                                                                                                                                                                                     |                                                                                                                                                                                                                                                                                                            |                    |
|----|------------------------------------------------------------------------------------------------------------------------------------------------------------------------------------------------------------------------------------|------------------------------------------------------------------------------------------------------------------------------------------------------------------------------------------------------------------------------------------------------------------------------------------------------------|--------------------|
| 1  | Open trunk lid and secure with support (4) and adapter (5).                                                                                                                                                                        | 3                                                                                                                                                                                                                                                                                                          | *170589046300      |
|    | ,                                                                                                                                                                                                                                  | 3                                                                                                                                                                                                                                                                                                          | *230589086300      |
| 2  | Risk of injury caused by body parts being pinched or crushed when working on gasoperated struts under tension Lift top and bottom retainers (2) with suitable screwdriver and remove gas-operated strut (1) from hinge bracket (3) | Only remove and install gas-operated struts when they are not under tension and when the components are properly secured.  Do not remove retainers (2) because otherwise tension on retainers (2) is lost.  Installation: Clip gas-operated strut (1) into hinge bracket (3) with retainers (2) installed. | AS00.00-Z-0012-01A |
| 3  | Install in the reverse order                                                                                                                                                                                                       |                                                                                                                                                                                                                                                                                                            |                    |