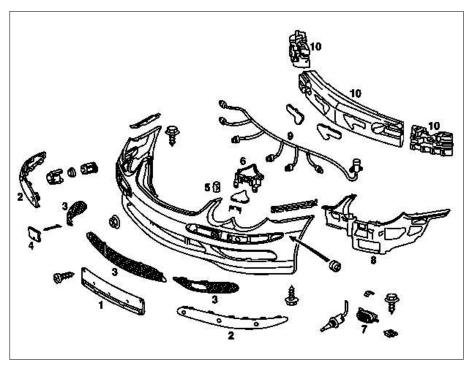

## Preparation

- 1 Remove Parktronic wiring harness (9).
- 2 Remove impact absorber (10).
- Remove fog lamp (7) and rosette for windshield cleaning system (6).
- 4 Remove internal component (8) and protective strips (2).
- 5 Remove license plate lid (1), grille (3) and tow eye lid (4).

#### **Assembling**

- Assemble and install bumpers in opposite order.
- i Use AMG license plate molding.

P88.00-2158-06

P88.20-2524-09