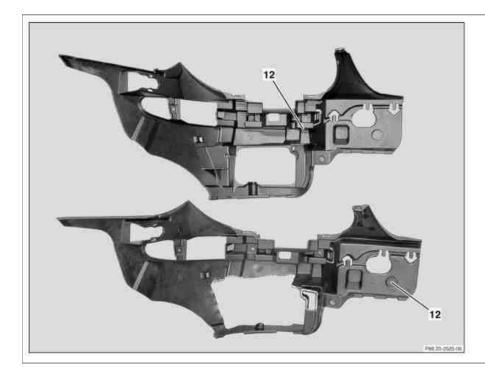

## Only with "Safety Car" bumper

Install cutout for left front fog lamp in right internal component (12) as shown in picture.

- Only with "Safety Car" bumper Fasten front fog lamp (7), left and right, in bumper with bolts (13).
- Connect wiring harness (17) to front fog lamp (7), left and right.