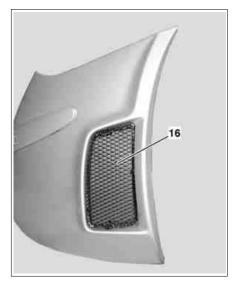

P88.20-2531-02

P88.20-2530-02

- 11.1 Only with "Safety Car" bumperClip left outer grille (16) into bumper.
- i A black cover is installed on the inside of the left outer grille (16)

P88.20-2532-02