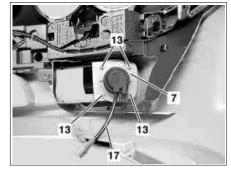

## Only with "Safety Car" bumper

Install cutout for left front fog lamp in right internal component (12) as shown in picture.

- Only with "Safety Car" bumper Fasten front fog lamp (7), left and right, in bumper with bolts (13).
- Connect wiring harness (17) to front fog lamp (7), left and right.