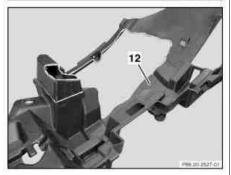

## Only with "Safety Car" bumper

Install cutout for left front fog lamp in right internal component (12) as shown in picture.

- Only with "Safety Car" bumper Fasten front fog lamp (7), left and right, in bumper with bolts (13).
- Connect wiring harness (17) to front fog lamp (7), left and right.