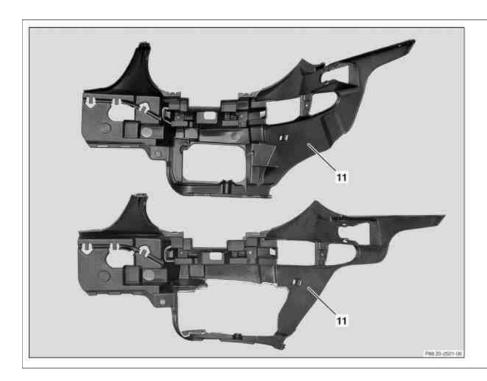

# 7.1 Only with "Safety Car" bumper

 Install cutout for right front fog lamp in right internal component (11) as shown in picture.

P88.20-2528-09