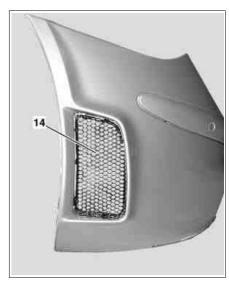

## 10.1 Only with "Safety Car" bumper

- Install clips (15) in left and right side recess in bumper.
- Clip right outer grille (14) into bumper.
- $\fbox{\textbf{i}}$  Left outer grille and right outer grille (14) are different.