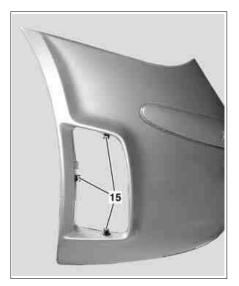

## 10.1 Only with "Safety Car" bumper

- Install clips (15) in left and right side recess in bumper.
- Clip right outer grille (14) into bumper.
- $\fbox{\textbf{i}}$  Left outer grille and right outer grille (14) are different.