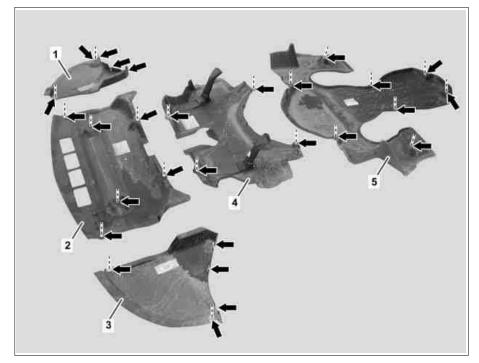

## MODEL 230 except CODE (P99) "AMG Black Series" special model

- 1 Right front engine compartment paneling
- 2 Center front engine compartment paneling
- 3 Left front engine compartment paneling
- 4 Engine compartment paneling below engine
- 5 Engine compartment paneling below transmission

P61.20-2019-06

| XX | Remove/install                                                                                                         |                                                                                                                                                                              |                    |
|----|------------------------------------------------------------------------------------------------------------------------|------------------------------------------------------------------------------------------------------------------------------------------------------------------------------|--------------------|
|    | Risk of death caused by vehicle slipping or toppling off of the lifting platform.                                      | Align vehicle between the columns of the lifting platform and position the four support plates at the lifting platform support points specified by the vehicle manufacturer. | AS00.00-Z-0010-01A |
| 1  | Lift vehicle with two-post lift                                                                                        |                                                                                                                                                                              |                    |
| 2  | Unscrew bolts (arrows) from engine compartment paneling below engine (5) and remove paneling.                          |                                                                                                                                                                              |                    |
| 3  | Unscrew bolts (arrows) from engine compartment paneling below transmission (6) and remove paneling                     |                                                                                                                                                                              |                    |
| 4  | Unscrew bolts (arrows) from front center engine compartment paneling (2) and remove paneling                           |                                                                                                                                                                              |                    |
| 5  | Unscrew bolts (arrows) from left front engine compartment paneling (3) and right front engine compartment paneling (1) |                                                                                                                                                                              |                    |
| 6  | Remove left engine compartment paneling (3) and right engine compartment paneling (1).                                 |                                                                                                                                                                              |                    |
| 7  | Install in the reverse order                                                                                           |                                                                                                                                                                              |                    |