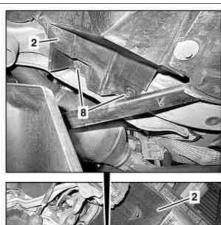

| XX | Remove/install                                                                                    |                                                                                                                                                  |                    |
|----|---------------------------------------------------------------------------------------------------|--------------------------------------------------------------------------------------------------------------------------------------------------|--------------------|
|    | Risk of death caused by vehicle slipping or toppling off of the lifting platform.                 | Align vehicle between columns of vehicle lift and position four support plates at vehicle lift support points specified by vehicle manufacturer. | AS00.00-Z-0010-01A |
| 1  | Raise vehicle with vehicle lift                                                                   | 3                                                                                                                                                | *230589003100      |
|    | Remove fender liner front section (1)                                                             |                                                                                                                                                  |                    |
| 2  | Unscrew bolts (3) and bolt (4)                                                                    |                                                                                                                                                  |                    |
| 3  | Unscrew nuts (5).                                                                                 |                                                                                                                                                  |                    |
| 4  | Remove fender liner front section (1)                                                             | <b>i</b> Installation: Ensure that front section of fender liner (1), and rubber seal are seated properly.                                       |                    |
|    | Fender liner rear section (2)                                                                     |                                                                                                                                                  |                    |
| 5  | Remove front wheel                                                                                |                                                                                                                                                  | AP40.10-P-4050Z    |
| 6  | Unscrew bolts (6) from rear engine compartment paneling (7)                                       |                                                                                                                                                  |                    |
| 7  | Pull down rear engine compartment paneling (7) until nuts (8) are accessible and unscrew nuts (8) |                                                                                                                                                  |                    |
| 8  | Unscrew nuts (9)                                                                                  |                                                                                                                                                  |                    |
| 9  | Unscrew bolts (10) and bolt (4)                                                                   |                                                                                                                                                  |                    |
| 10 | Remove expansion clips (11) from longitudinal member paneling                                     |                                                                                                                                                  |                    |
| 11 | Remove fender liner rear section (2)                                                              | i Installation: Ensure that fender liner rear section (2) and rubber seal are seated properly.                                                   |                    |
| 12 | Install in the reverse order                                                                      |                                                                                                                                                  |                    |