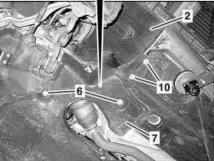

| XX | Remove/install                                                                                    |                                                                                                                                                  |                    |
|----|---------------------------------------------------------------------------------------------------|--------------------------------------------------------------------------------------------------------------------------------------------------|--------------------|
|    | Risk of death caused by vehicle slipping or toppling off of the lifting platform.                 | Align vehicle between columns of vehicle lift and position four support plates at vehicle lift support points specified by vehicle manufacturer. | AS00.00-Z-0010-01A |
| 1  | Raise vehicle with vehicle lift                                                                   | 3                                                                                                                                                | *230589003100      |
|    | Remove fender liner front section (1)                                                             |                                                                                                                                                  |                    |
| 2  | Unscrew bolts (3) and bolt (4)                                                                    |                                                                                                                                                  |                    |
| 3  | Unscrew nuts (5).                                                                                 |                                                                                                                                                  |                    |
| 4  | Remove fender liner front section (1)                                                             | <b>i</b> Installation: Ensure that front section of fender liner (1), and rubber seal are seated properly.                                       |                    |
|    | Fender liner rear section (2)                                                                     |                                                                                                                                                  |                    |
| 5  | Remove front wheel                                                                                |                                                                                                                                                  | AP40.10-P-4050Z    |
| 6  | Unscrew bolts (6) from rear engine compartment paneling (7)                                       |                                                                                                                                                  |                    |
| 7  | Pull down rear engine compartment paneling (7) until nuts (8) are accessible and unscrew nuts (8) |                                                                                                                                                  |                    |
| 8  | Unscrew nuts (9)                                                                                  |                                                                                                                                                  |                    |
| 9  | Unscrew bolts (10) and bolt (4)                                                                   |                                                                                                                                                  |                    |
| 10 | Remove expansion clips (11) from longitudinal member paneling                                     |                                                                                                                                                  |                    |
| 11 | Remove fender liner rear section (2)                                                              | i Installation: Ensure that fender liner rear section (2) and rubber seal are seated properly.                                                   |                    |
| 12 | Install in the reverse order                                                                      |                                                                                                                                                  |                    |