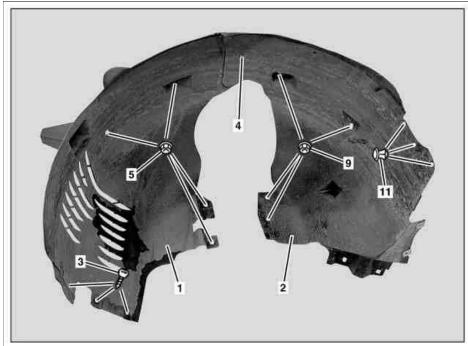

## Shown on vehicle up to 28.2.06, left fender liner

Front section, inner fender
 Rear section, inner fender

3 Bolts

4 Screw

 5
 Nuts
 9
 Nuts

 6
 Bolts
 10
 Bolts

7 Rear engine compartment paneling

8 Nuts

| XX | Remove/install                                                                                    |                                                                                                                                                  |                    |
|----|---------------------------------------------------------------------------------------------------|--------------------------------------------------------------------------------------------------------------------------------------------------|--------------------|
|    | Risk of death caused by vehicle slipping or toppling off of the lifting platform.                 | Align vehicle between columns of vehicle lift and position four support plates at vehicle lift support points specified by vehicle manufacturer. | AS00.00-Z-0010-01A |
| 1  | Raise vehicle with vehicle lift                                                                   | 3                                                                                                                                                | *230589003100      |
|    | Remove fender liner front section (1)                                                             |                                                                                                                                                  |                    |
| 2  | Unscrew bolts (3) and bolt (4)                                                                    |                                                                                                                                                  |                    |
| 3  | Unscrew nuts (5).                                                                                 |                                                                                                                                                  |                    |
| 4  | Remove fender liner front section (1)                                                             | <b>i</b> Installation: Ensure that front section of fender liner (1), and rubber seal are seated properly.                                       |                    |
|    | Fender liner rear section (2)                                                                     |                                                                                                                                                  |                    |
| 5  | Remove front wheel                                                                                |                                                                                                                                                  | AP40.10-P-4050Z    |
| 6  | Unscrew bolts (6) from rear engine compartment paneling (7)                                       |                                                                                                                                                  |                    |
| 7  | Pull down rear engine compartment paneling (7) until nuts (8) are accessible and unscrew nuts (8) |                                                                                                                                                  |                    |
| 8  | Unscrew nuts (9)                                                                                  |                                                                                                                                                  |                    |
| 9  | Unscrew bolts (10) and bolt (4)                                                                   |                                                                                                                                                  |                    |
| 10 | Remove expansion clips (11) from longitudinal member paneling                                     |                                                                                                                                                  |                    |
| 11 | Remove fender liner rear section (2)                                                              | i Installation: Ensure that fender liner rear section (2) and rubber seal are seated properly.                                                   |                    |
| 12 | Install in the reverse order                                                                      |                                                                                                                                                  |                    |