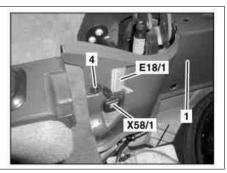

## MODEL 230.4 except CODE (P99) "AMG Black Series" special model

- 1 Rear center section paneling
- 2 Floor Covering
- 3 Expansion clip
- 4 Screw clips

E18/1 Trunk lamp X58/1 Interior socket

P68.30-3259-04

| XX | Remove/install                                                                                                                                                               |                                                                 |
|----|------------------------------------------------------------------------------------------------------------------------------------------------------------------------------|-----------------------------------------------------------------|
| 1  | Open trunk lid                                                                                                                                                               |                                                                 |
| 2  | Take floor covering (2) out of luggage compartment                                                                                                                           |                                                                 |
| 3  | Remove expansion clips (3)                                                                                                                                                   | i Installation: Replace damaged expansion clips (3).            |
| 4  | Remove screw clips (4).                                                                                                                                                      | i Installation: Replace damaged screw clips (4).                |
| 5  | Loosen rear center section paneling (1) from rear center section until electrical connectors on luggage compartment lamp (E18/1) and interior socket (X58/1) are accessible. | i Lift rear center section paneling (1) over locking eye cover. |
| 6  | Disconnect electrical connectors from luggage compartment lamp (E18/1) and interior socket (X58/1)                                                                           | Insulate socket with insulation tape to prevent short circuit   |
| 7  | Remove paneling from rear center section (1)                                                                                                                                 |                                                                 |
| 8  | Install in the reverse order                                                                                                                                                 |                                                                 |