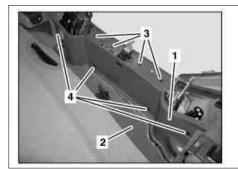

## MODEL 230.4 except CODE (P99) "AMG Black Series" special model

- 1 Rear center section paneling
- 2 Floor Covering
- 3 Expansion clip
- 4 Screw clips

E18/1 Trunk lamp X58/1 Interior socket

P68.30-3259-04

| XX | Remove/install                                                                                                                                                               |                                                                 |
|----|------------------------------------------------------------------------------------------------------------------------------------------------------------------------------|-----------------------------------------------------------------|
| 1  | Open trunk lid                                                                                                                                                               |                                                                 |
| 2  | Take floor covering (2) out of luggage compartment                                                                                                                           |                                                                 |
| 3  | Remove expansion clips (3)                                                                                                                                                   | i Installation: Replace damaged expansion clips (3).            |
| 4  | Remove screw clips (4).                                                                                                                                                      | i Installation: Replace damaged screw clips (4).                |
| 5  | Loosen rear center section paneling (1) from rear center section until electrical connectors on luggage compartment lamp (E18/1) and interior socket (X58/1) are accessible. | i Lift rear center section paneling (1) over locking eye cover. |
| 6  | Disconnect electrical connectors from luggage compartment lamp (E18/1) and interior socket (X58/1)                                                                           | Insulate socket with insulation tape to prevent short circuit   |
| 7  | Remove paneling from rear center section (1)                                                                                                                                 |                                                                 |
| 8  | Install in the reverse order                                                                                                                                                 |                                                                 |