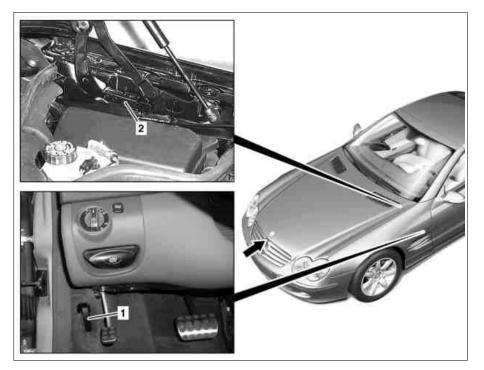

## Shown on model 230.4 without code (P99) Special model "AMG Black Series"

- 1 Lever
- 2 Locking lever

P88.40-2200-06

|   | Open                                                                                                                                                |                                                                                                  |                    |
|---|-----------------------------------------------------------------------------------------------------------------------------------------------------|--------------------------------------------------------------------------------------------------|--------------------|
|   | Risk of injury caused by fingers being pinched or crushed when removing, installing or aligning hoods, doors, trunk lids, liftgates or sliding roof | Keep body parts and limbs well clear of moving parts.                                            | AS00.00-Z-0011-01A |
| 1 | Pull lever (1) to release engine hood                                                                                                               |                                                                                                  |                    |
| 2 | Pull handle of safety hook (arrow) and open engine hood                                                                                             | Do not fold windshield wiper arms toward front to prevent damaging the paint on the engine hood. |                    |
|   | Move to upright position                                                                                                                            |                                                                                                  |                    |
| 3 | Actuate locking lever (2) on left engine hood hinge and raise engine hood to vertical position                                                      |                                                                                                  |                    |
|   | Close                                                                                                                                               |                                                                                                  |                    |
| 4 | Actuate locking lever (2) on left engine hood hinge and press down engine hood until locking lever (2) arrests                                      |                                                                                                  |                    |
| 5 | Completely close engine hood                                                                                                                        |                                                                                                  |                    |
| 6 | Check locking function of engine hood catch                                                                                                         |                                                                                                  |                    |