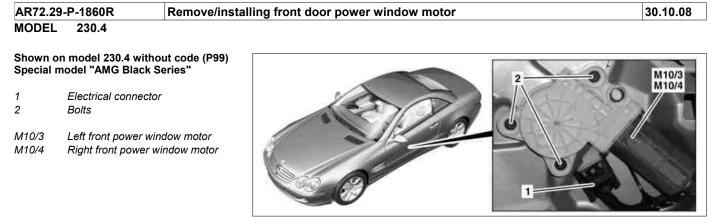

P72.29-2104-04

| XX | Remove/install                                                                                                                                        |                                                                                                                                                    |                     |
|----|-------------------------------------------------------------------------------------------------------------------------------------------------------|----------------------------------------------------------------------------------------------------------------------------------------------------|---------------------|
|    | Risk of fire and explosion caused by<br>machining/treating magnesium<br>components