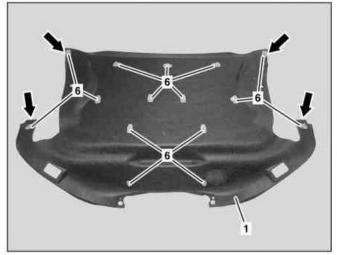

## MODEL 230.4 except CODE (P99) "AMG Black Series" special model

P68.30-3262-08

- Trim
- 2 3 Cover
- Trunk lid

- Locking wedge
- 5 Expansion clip
- 6

| XX | Remove/install                                                                                           |                                                                                                             |                     |
|----|----------------------------------------------------------------------------------------------------------|-------------------------------------------------------------------------------------------------------------|---------------------|
|    | Risk of injury caused by moving parts that can pinch, crush or, in extreme cases, even sever extremities | No parts of the body or limbs should be within the operating range of the mechanism when moving components. | AS00.00-Z-0009-01A  |
| 1  | Completely open Vario roof                                                                               |                                                                                                             |                     |
| 2  | Remove cover (2) from trunk lid (3)                                                                      | i Installation: Replace damaged expansion clips.                                                            |                     |
| 3  | Remove closing wedges (4) from trunk lid (3)                                                             | Nm                                                                                                          | *BA88.50-P-1015-01A |
| 4  | Remove expansion clips (5)                                                                               | i Installation: Replace damaged expansion clips (5).                                                        |                     |
| 5  | Unclip paneling (1) from trunk lid (3) starting at outer clips (6) (arrows) and remove.                  | Position mounting wedge directly to corresponding clip (6) to unclip, to prevent damaging paneling (1).     |                     |
|    |                                                                                                          | Installation: Replace damaged clips (6).                                                                    | *110589035900       |
| 6  | Install in the reverse order                                                                             |                                                                                                             |                     |
| 7  | Check trunk lid adjustment (3), correct if necessary                                                     | Vehicles up to end no 063909                                                                                | AR88.50-P-5200R     |
|    |                                                                                                          | Vehicles as of end no. 063910                                                                               | AR88.50-P-5200RA    |