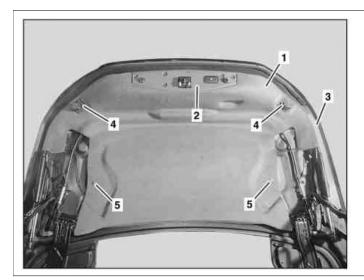

## MODEL 230.4 except CODE (P99) "AMG Black Series" special model

P68.30-3262-08

- Trim
- 2 3 Cover
- Trunk lid

- Locking wedge
- 5 Expansion clip
- 6

| XX | Remove/install                                                                                           |                                                                                                             |                     |
|----|----------------------------------------------------------------------------------------------------------|-------------------------------------------------------------------------------------------------------------|---------------------|
|    | Risk of injury caused by moving parts that can pinch, crush or, in extreme cases, even sever extremities | No parts of the body or limbs should be within the operating range of the mechanism when moving components. | AS00.00-Z-0009-01A  |
| 1  | Completely open Vario roof                                                                               |                                                                                                             |                     |
| 2  | Remove cover (2) from trunk lid (3)                                                                      | i Installation: Replace damaged expansion clips.                                                            |                     |
| 3  | Remove closing wedges (4) from trunk lid (3)                                                             | Nm                                                                                                          | *BA88.50-P-1015-01A |
| 4  | Remove expansion clips (5)                                                                               | i Installation: Replace damaged expansion clips (5).                                                        |                     |
| 5  | Unclip paneling (1) from trunk lid (3) starting at outer clips (6) (arrows) and remove.                  | Position mounting wedge directly to corresponding clip (6) to unclip, to prevent damaging paneling (1).     |                     |
|    |                                                                                                          | Installation: Replace damaged clips (6).                                                                    | *110589035900       |
| 6  | Install in the reverse order                                                                             |                                                                                                             |                     |
| 7  | Check trunk lid adjustment (3), correct if necessary                                                     | Vehicles up to end no 063909                                                                                | AR88.50-P-5200R     |
|    |                                                                                                          | Vehicles as of end no. 063910                                                                               | AR88.50-P-5200RA    |