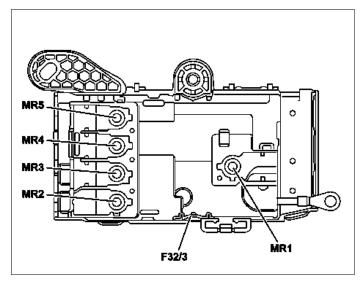

## View from below

F32/3 Engine compartment prefuse box

P54.15-3425-11

## View from above

1 Connection, circuit 30 "B1"

2 Connection, circuit 30 unlatched "B2" F32/3 Engine compartment prefuse box

P54.15-3648-11

| Connection | Fuse                          | Circuit         | Line ID (line fused) | Fused function                                                                      | Rating in amperes (A) |
|------------|-------------------------------|-----------------|----------------------|-------------------------------------------------------------------------------------|-----------------------|
| M3         | Electrical fuse 1 (F32/3f1)   | 30              | 85.0 RD              | Alternator (G2)                                                                     | 500                   |
| MR5        | Electrical fuse 3 (F32/3f3)   | 30              | 12.0 RD              | Electrical power steering control unit (N68)                                        | 100                   |
| MR2        | Electrical fuse 4 (F32/3f4)   | 30              | 12.0 RD              | Engine 276, 642, 651 and up to 31.08.2014 engine 157, 278: Fan motor (M4/7)         | 100                   |
| M4         | Electrical fuse 5 (F32/3f5)   | 30              | 10.0 RD              | Transmission 724, 725: Fully integrated transmission control controller unit (Y3/8) | 100                   |
| I1         | Electrical fuse 6 (F32/3f6)   | 30              | -                    | Spare                                                                               | -                     |
| M2         | Electrical fuse 7 (F32/3f7)   | 30<br>unlatched | 10.0 RD              | Engine 642:<br>Glow output stage (N14/3)                                            | 150                   |
| MR1        | Electrical fuse 8 (F32/3f8)   | 30<br>unlatched | 6.0 RD               | Motor fuse and relay module (K40/8)                                                 | 60                    |
| MR3        | Electrical fuse 9 (F32/3f9)   | 30              | -                    | Spare                                                                               | -                     |
| MR4        | Electrical fuse 10 (F32/3f10) | 30              | 16.0 RD              | Engine 279 and as of 01.09.2014 engine 157, 278:<br>Fan motor (M4/7)                | 150                   |
| 12         | Electrical fuse 11 (F32/3f11) | 30              | -                    | Spare                                                                               | -                     |