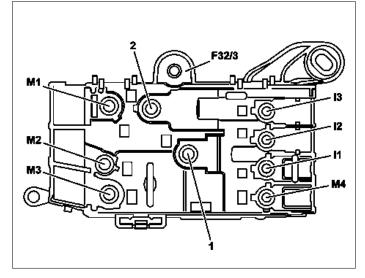

## View from above

1 Connection, circuit 30 "B1"

2 Connection, circuit 30 unlatched "B2" F32/3 Engine compartment prefuse box

P54.15-3648-11

| Connection | Fuse                          | Circuit         | Line ID (line fused) | Fused function                                                                      | Rating in amperes (A) |
|------------|-------------------------------|-----------------|----------------------|-------------------------------------------------------------------------------------|-----------------------|
| M3         | Electrical fuse 1 (F32/3f1)   | 30              | 85.0 RD              | Alternator (G2)                                                                     | 500                   |
| MR5        | Electrical fuse 3 (F32/3f3)   | 30              | 12.0 RD              | Electrical power steering control unit (N68)                                        | 100                   |
| MR2        | Electrical fuse 4 (F32/3f4)   | 30              | 12.0 RD              | Engine 276, 642, 651 and up to 31.08.2014 engine 157, 278: Fan motor (M4/7)         | 100                   |
| M4         | Electrical fuse 5 (F32/3f5)   | 30              | 10.0 RD              | Transmission 724, 725: Fully integrated transmission control controller unit (Y3/8) | 100                   |
| I1         | Electrical fuse 6 (F32/3f6)   | 30              | -                    | Spare                                                                               | -                     |
| M2         | Electrical fuse 7 (F32/3f7)   | 30<br>unlatched | 10.0 RD              | Engine 642:<br>Glow output stage (N14/3)                                            | 150                   |
| MR1        | Electrical fuse 8 (F32/3f8)   | 30<br>unlatched | 6.0 RD               | Motor fuse and relay module (K40/8)                                                 | 60                    |
| MR3        | Electrical fuse 9 (F32/3f9)   | 30              | -                    | Spare                                                                               | -                     |
| MR4        | Electrical fuse 10 (F32/3f10) | 30              | 16.0 RD              | Engine 279 and as of 01.09.2014 engine 157, 278:<br>Fan motor (M4/7)                | 150                   |
| 12         | Electrical fuse 11 (F32/3f11) | 30              | -                    | Spare                                                                               | -                     |

| 13 | Electrical fuse 12 | 30 | 16.0 RD | Motor fuse and relay module (K40/8) | 150 |
|----|--------------------|----|---------|-------------------------------------|-----|
|    | (F32/3f12)         |    |         |                                     |     |