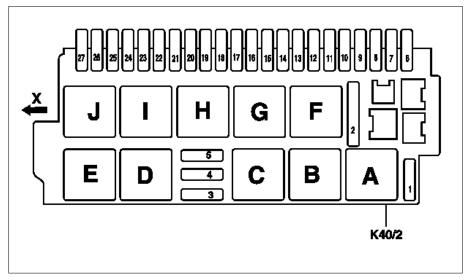

## K40/2 Driver-side fuse and relay module

## X Direction of travel

P54.15-2316-05

| Position | Designation                                                                             |
|----------|-----------------------------------------------------------------------------------------|
| Α        | Wiper park heater relay (K40/2kA)                                                       |
| В        | Terminal 15 relay (K40/2kB)                                                             |
| С        | Terminal 15R relay (K40/2kC)                                                            |
| D        | <ul> <li>Relay 1, steering column tube longitudinal adjustment<br/>(K40/2kD)</li> </ul> |
| E        | <ul> <li>Relay 2, steering column tube longitudinal adjustment<br/>(K40/2kE)</li> </ul> |
| F        | -                                                                                       |
| G        | Wiper stage 1 and 2 relay (K40/2kG)                                                     |
| Н        | Wiper On and Off relay (K40/2kH)                                                        |
| I        | Steering column height adjustment relay 1 (K40/2kl)                                     |
| J        | Steering column height adjustment relay 2 (K40/2kJ)                                     |