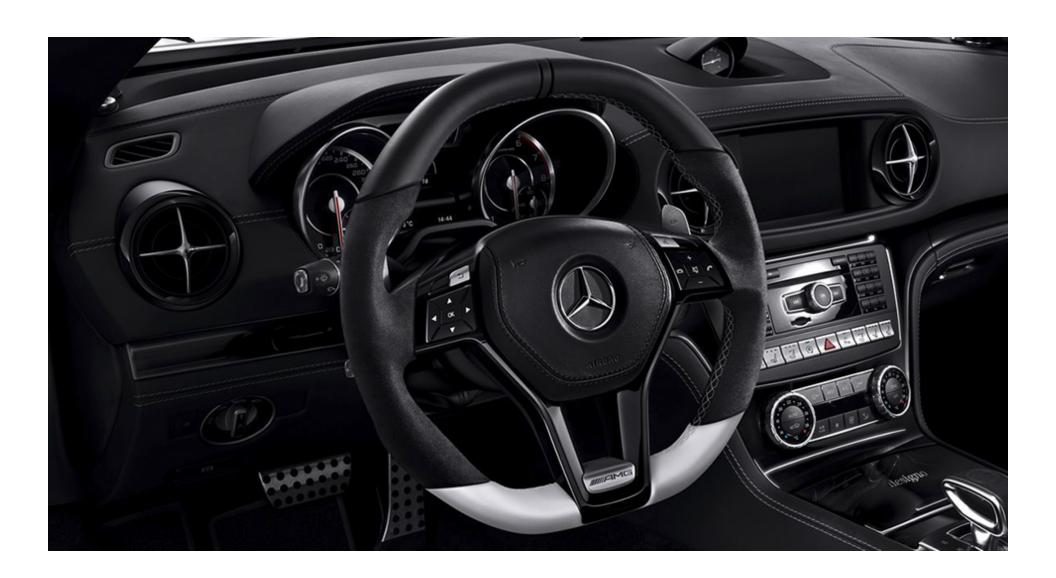

#### **Interior**

- AMG specific diamond stitching in seat and door panel inserts with AMG crest pressed into the seatback
- designo Piano Black Lacquer trim
- Two-tone AMG Performance steering wheel:
  - Nappa Leather w/Alcantara®, with
  - Lower section in designo platinum white pearl Nappa leather
  - White contrast stitching,
  - 12-o'clock mark finished with
  - High-gloss black Trim
- Air outlets in high-gloss black finish
- Floor mats with contrast piping in designo platinum white pearl Nappa leather
- designo platinum white Nappa leather elements

#### AMG High Contrast Styling Package (P42pkg) – Interior