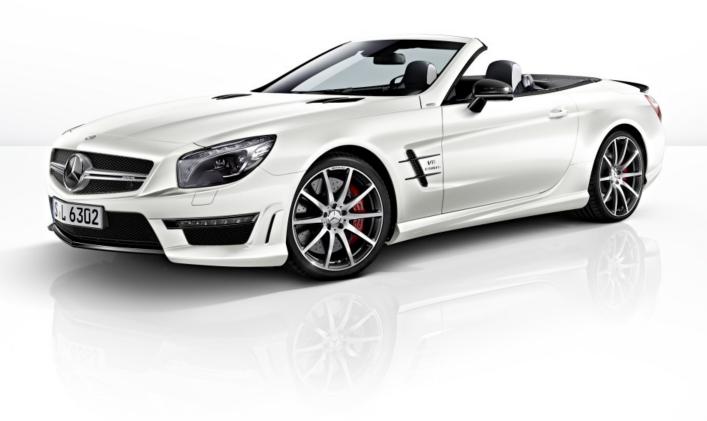

#### **Exterior**

- Exterior mirror housing in high-gloss black
- LED daytime running light housing in high-gloss black
- Retractable hardtop roof in high-gloss black
- AMG Tailpipes in black chrome
- Rear diffusor panel inlay in high-gloss black
- Exterior hood and fender fins in high-gloss
- Front apron high-gloss black
- Brake calipers painted in red
- Unique design 19"/ 20" forged wheels with satin black inlays and machine polished spokes and rim edge
- Rear deck lid spoiler in high-gloss black

## AMG High Contrast Styling Package (P42pkg) - Exterior