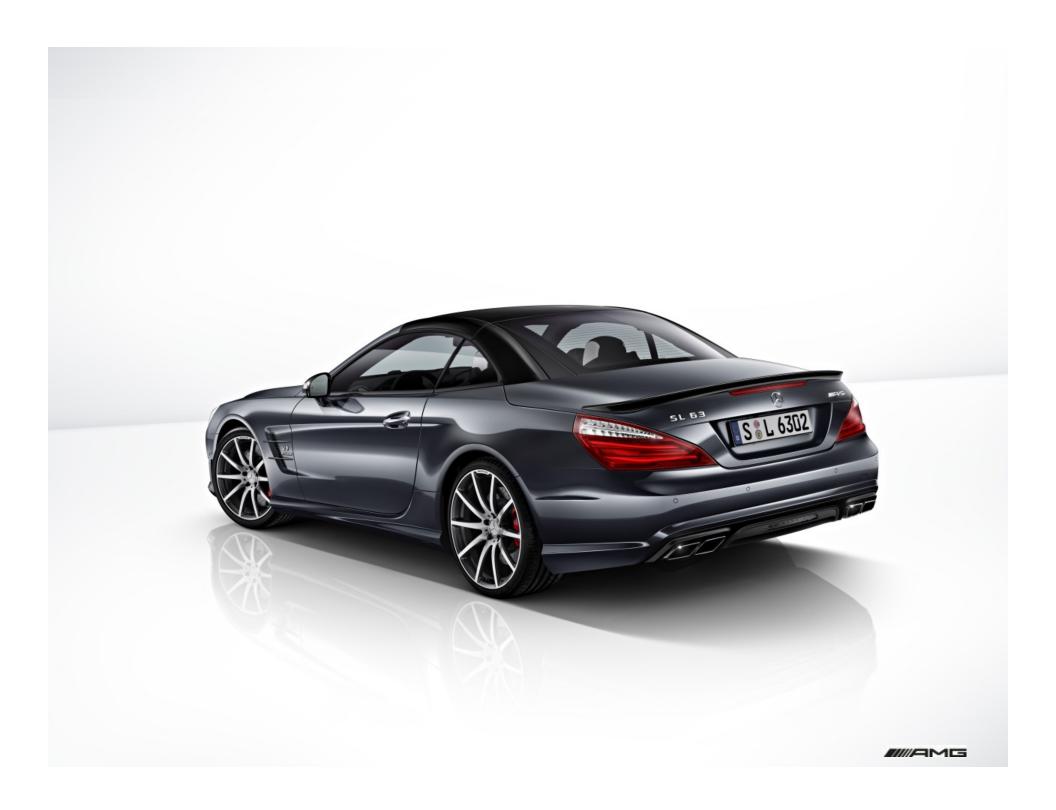

#### **Exterior**

- Exterior mirror housing in high-gloss black
- LED daytime running light housing in high-gloss black
- Retractable hardtop roof in high-gloss black
- AMG Tailpipes in black chrome
- Rear diffusor panel inlay in high-gloss black
- Exterior hood and fender fins in high-gloss
- Front apron high-gloss black
- Brake calipers painted in red
- Unique design 19"/ 20" forged wheels with satin black inlays and machine polished spokes and rim edge
- Rear deck lid spoiler in high-gloss black

## AMG High Contrast Styling Package (P42pkg) - Exterior