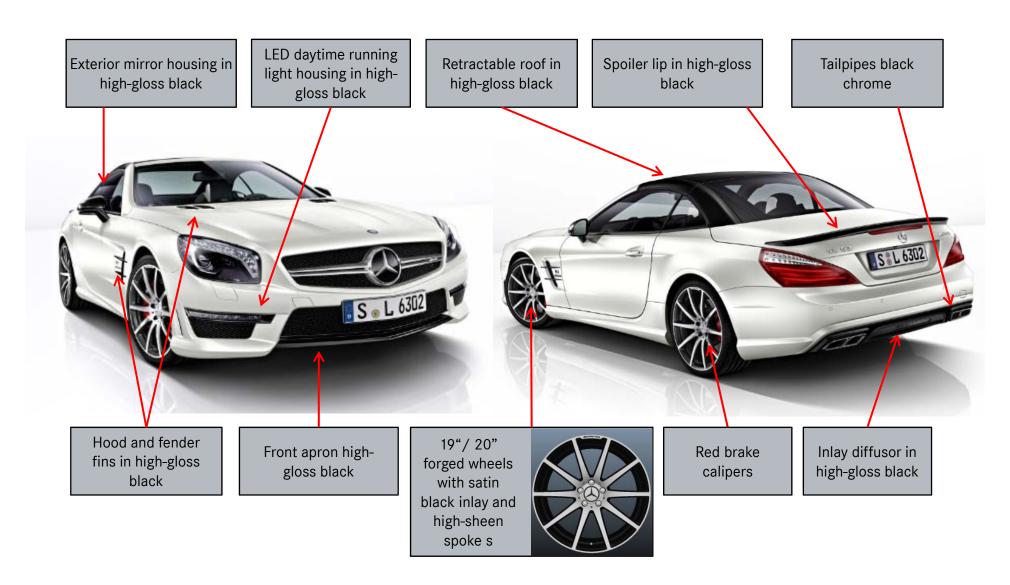

#### **Exterior**

- Exterior mirror housing in high-gloss black
- LED daytime running light housing in high-gloss black
- Retractable hardtop roof in high-gloss black
- AMG Tailpipes in black chrome
- Rear diffusor panel inlay in high-gloss black
- Exterior hood and fender fins in high-gloss
- Front apron high-gloss black
- Brake calipers painted in red
- Unique design 19"/ 20" forged wheels with satin black inlays and machine polished spokes and rim edge
- Rear deck lid spoiler in high-gloss black

## AMG High Contrast Styling Package (P42pkg) - Exterior