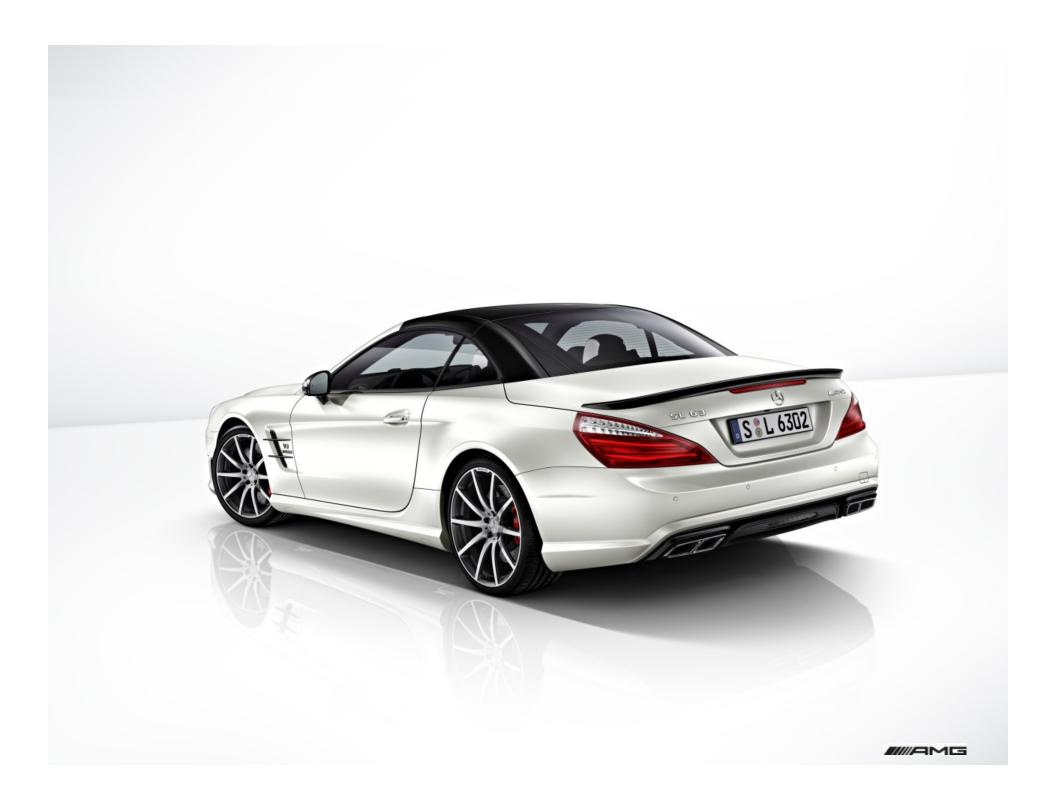

#### **Exterior**

- Exterior mirror housing in high-gloss black
- LED daytime running light housing in high-gloss black
- Retractable hardtop roof in high-gloss black
- AMG Tailpipes in black chrome
- Rear diffusor panel inlay in high-gloss black
- Exterior hood and fender fins in high-gloss
- Front apron high-gloss black
- Brake calipers painted in red
- Unique design 19"/ 20" forged wheels with satin black inlays and machine polished spokes and rim edge
- Rear deck lid spoiler in high-gloss black

## AMG High Contrast Styling Package (P42pkg) - Exterior