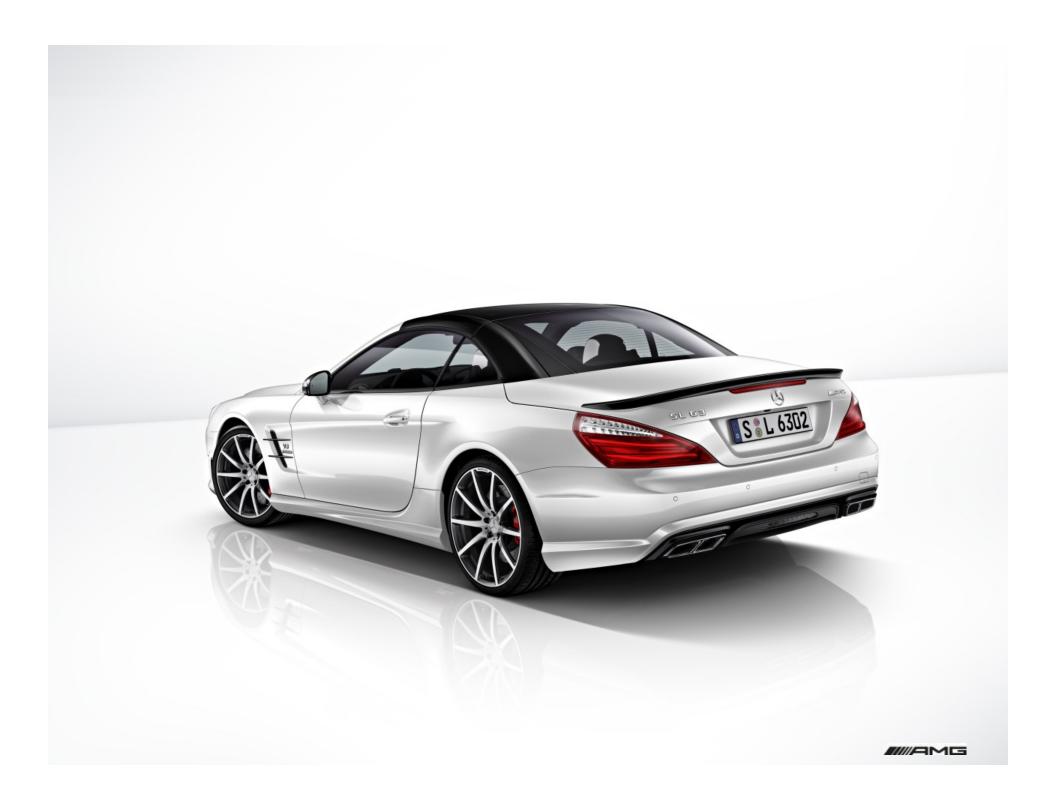

#### **Exterior**

- Exterior mirror housing in high-gloss black
- LED daytime running light housing in high-gloss black
- Retractable hardtop roof in high-gloss black
- AMG Tailpipes in black chrome
- Rear diffusor panel inlay in high-gloss black
- Exterior hood and fender fins in high-gloss
- Front apron high-gloss black
- Brake calipers painted in red
- Unique design 19"/ 20" forged wheels with satin black inlays and machine polished spokes and rim edge
- Rear deck lid spoiler in high-gloss black

## AMG High Contrast Styling Package (P42pkg) - Exterior