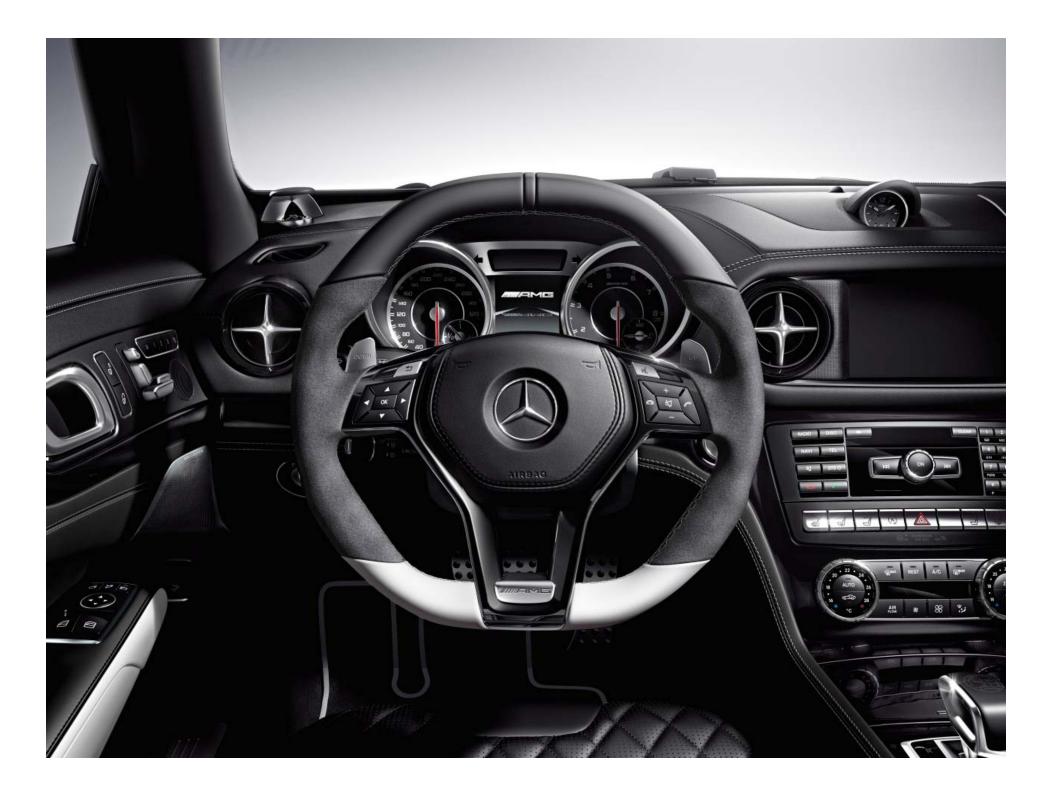

#### **Interior**

- AMG specific diamond stitching in seat and door panel inserts with AMG crest pressed into the seatback
- designo Piano Black Lacquer trim
- Two-tone AMG Performance steering wheel:
  - Nappa Leather w/Alcantara®, with
  - Lower section in designo platinum white pearl Nappa leather
  - White contrast stitching,
  - 12-o'clock mark finished with
  - High-gloss black Trim
- Air outlets in high-gloss black finish
- Floor mats with contrast piping in designo platinum white pearl Nappa leather
- designo platinum white Nappa leather elements

#### AMG High Contrast Styling Package (P42pkg) – Interior