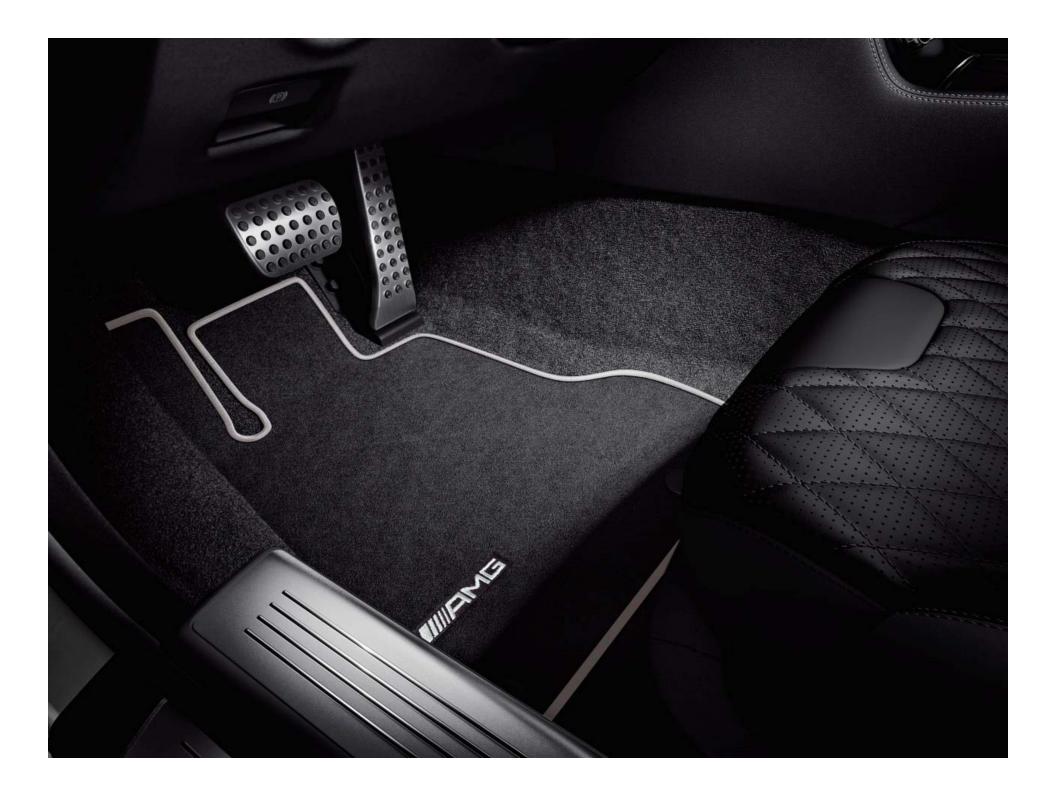

#### **Interior**

- AMG specific diamond stitching in seat and door panel inserts with AMG crest pressed into the seatback
- designo Piano Black Lacquer trim
- Two-tone AMG Performance steering wheel:
  - Nappa Leather w/Alcantara®, with
  - Lower section in designo platinum white pearl Nappa leather
  - White contrast stitching,
  - 12-o'clock mark finished with
  - High-gloss black Trim
- Air outlets in high-gloss black finish
- Floor mats with contrast piping in designo platinum white pearl Nappa leather
- designo platinum white Nappa leather elements

#### AMG High Contrast Styling Package (P42pkg) – Interior