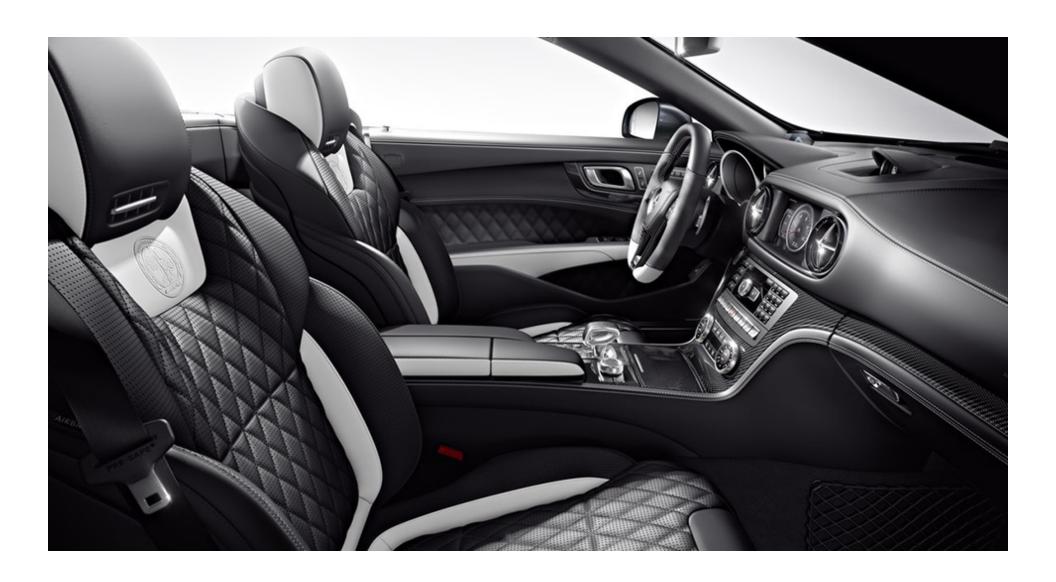

#### **Interior**

- AMG specific diamond stitching in seat and door panel inserts with AMG crest pressed into the seatback
- designo Piano Black Lacquer trim
- Two-tone AMG Performance steering wheel:
  - Nappa Leather w/Alcantara®, with
  - Lower section in designo platinum white pearl Nappa leather
  - White contrast stitching,
  - 12-o'clock mark finished with
  - High-gloss black Trim
- Air outlets in high-gloss black finish
- Floor mats with contrast piping in designo platinum white pearl Nappa leather
- designo platinum white Nappa leather elements

#### AMG High Contrast Styling Package (P42pkg) – Interior