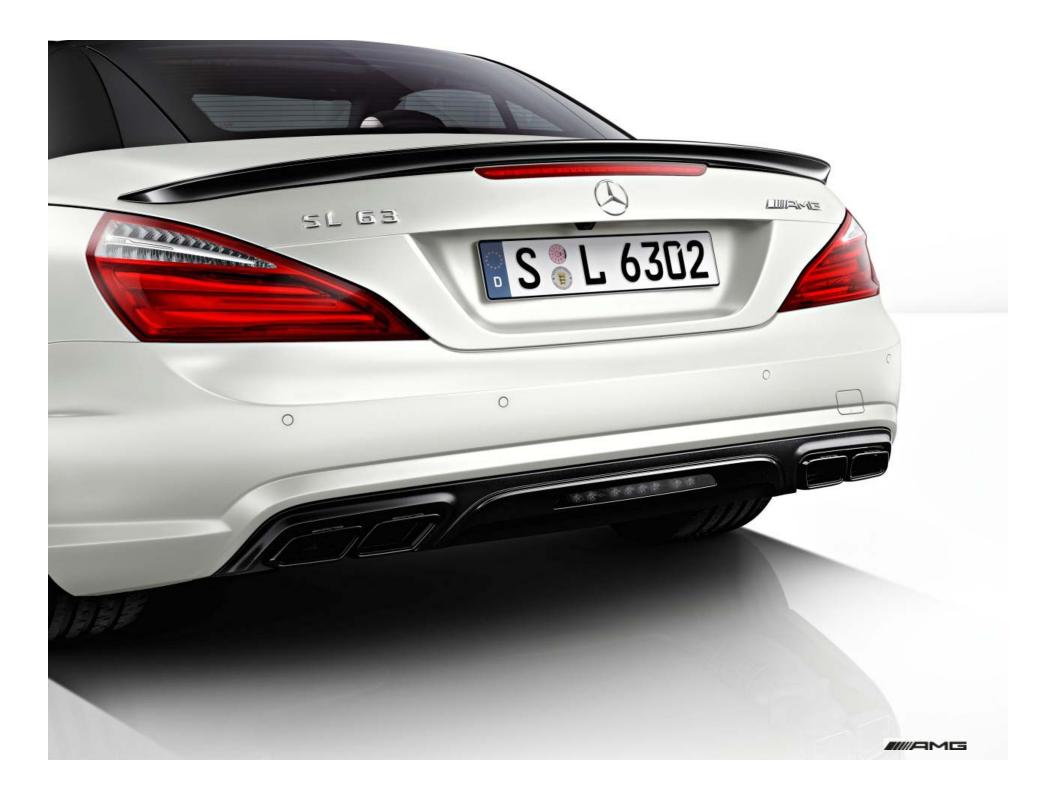

#### **Exterior**

- Exterior mirror housing in high-gloss black
- LED daytime running light housing in high-gloss black
- Retractable hardtop roof in high-gloss black
- AMG Tailpipes in black chrome
- Rear diffusor panel inlay in high-gloss black
- Exterior hood and fender fins in high-gloss
- Front apron high-gloss black
- Brake calipers painted in red
- Unique design 19"/ 20" forged wheels with satin black inlays and machine polished spokes and rim edge
- Rear deck lid spoiler in high-gloss black

## AMG High Contrast Styling Package (P42pkg) - Exterior