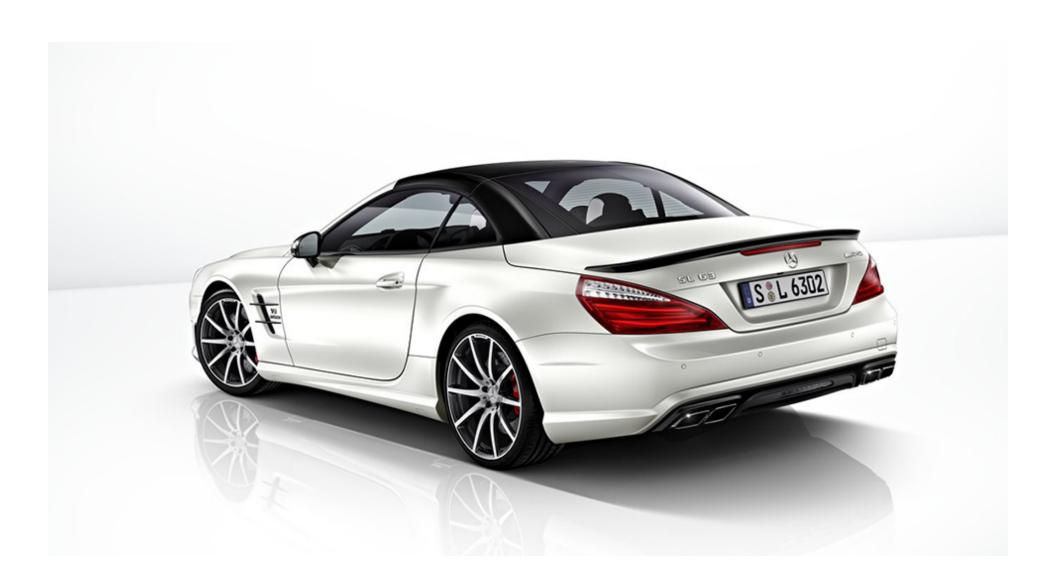

#### **Exterior**

- Exterior mirror housing in high-gloss black
- LED daytime running light housing in high-gloss black
- Retractable hardtop roof in high-gloss black
- AMG Tailpipes in black chrome
- Rear diffusor panel inlay in high-gloss black
- Exterior hood and fender fins in high-gloss
- Front apron high-gloss black
- Brake calipers painted in red
- Unique design 19"/ 20" forged wheels with satin black inlays and machine polished spokes and rim edge
- Rear deck lid spoiler in high-gloss black

## AMG High Contrast Styling Package (P42pkg) - Exterior