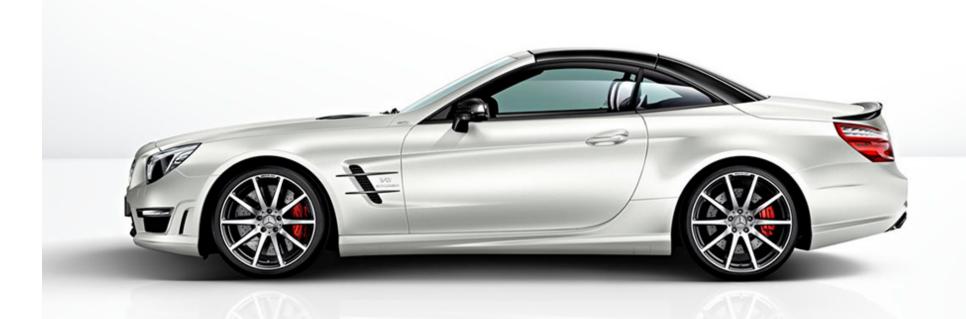

### AMG High Contrast Styling Package (P42pkg) - Overview

**Pricing:** TBA

**Launch:** 2015 Model Year for SL63 & SL65

**Package Overview:** High contrast two-tone design with exterior elements in high-gloss black with a matching unique interior featuring accents in high-gloss black and platinum white.

#### **Exterior**

- Exterior mirror housing in high-gloss black
- LED daytime running light housing in high-gloss black
- Retractable hardtop roof in high-gloss black
- AMG Tailpipes in black chrome
- Rear diffusor panel inlay in high-gloss black
- Exterior hood and fender fins in high-gloss
- Front apron high-gloss black
- Brake calipers painted in red
- Unique design 19"/ 20" forged wheels with satin black inlays and machine polished spokes and rim edge
- Rear deck lid spoiler in high-gloss black

## AMG High Contrast Styling Package (P42pkg) - Exterior