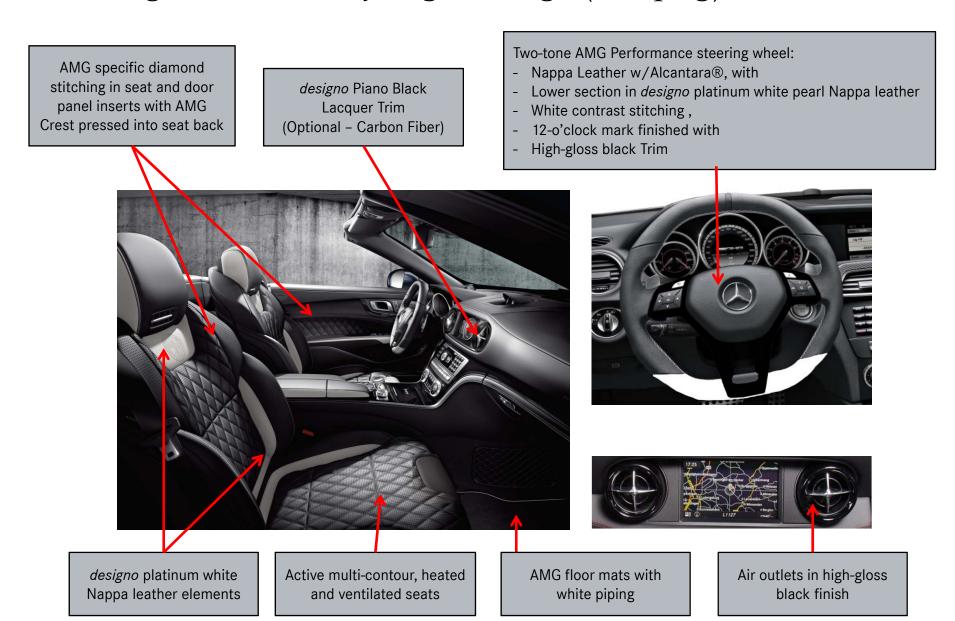

#### **Interior**

- AMG specific diamond stitching in seat and door panel inserts with AMG crest pressed into the seatback
- designo Piano Black Lacquer trim
- Two-tone AMG Performance steering wheel:
  - Nappa Leather w/Alcantara®, with
  - Lower section in designo platinum white pearl Nappa leather
  - White contrast stitching,
  - 12-o'clock mark finished with
  - High-gloss black Trim
- Air outlets in high-gloss black finish
- Floor mats with contrast piping in designo platinum white pearl Nappa leather
- designo platinum white Nappa leather elements

#### AMG High Contrast Styling Package (P42pkg) – Interior