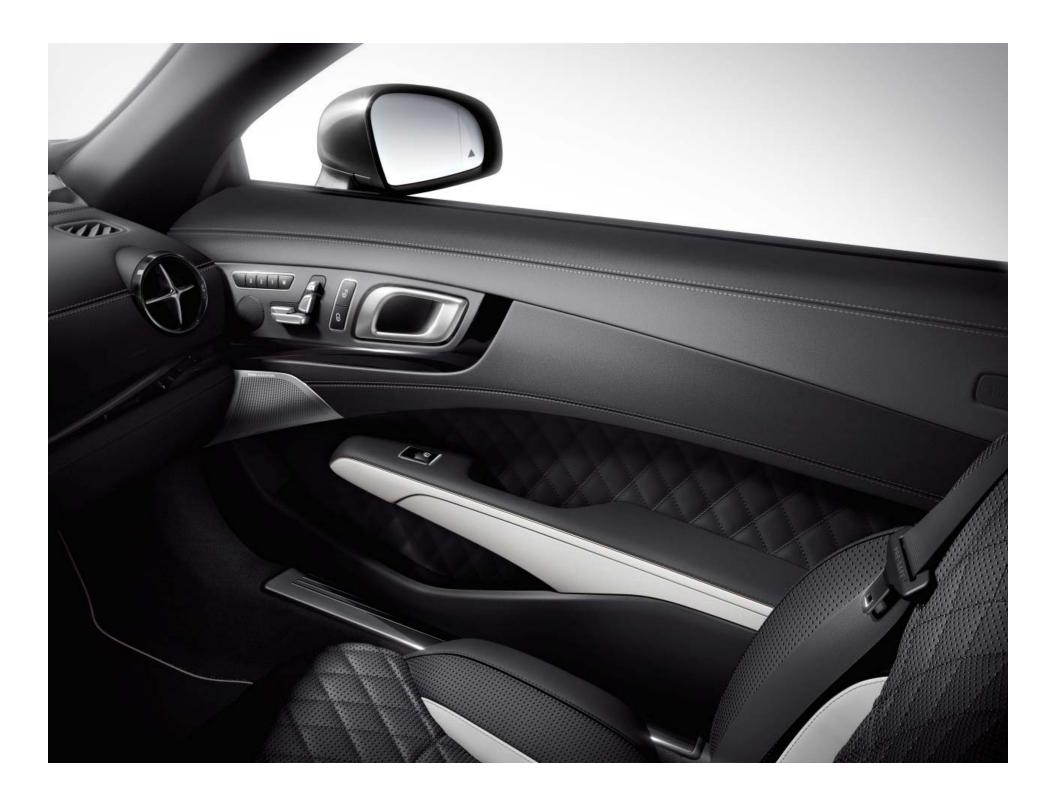

#### **Interior**

- AMG specific diamond stitching in seat and door panel inserts with AMG crest pressed into the seatback
- designo Piano Black Lacquer trim
- Two-tone AMG Performance steering wheel:
  - Nappa Leather w/Alcantara®, with
  - Lower section in designo platinum white pearl Nappa leather
  - White contrast stitching,
  - 12-o'clock mark finished with
  - High-gloss black Trim
- Air outlets in high-gloss black finish
- Floor mats with contrast piping in designo platinum white pearl Nappa leather
- designo platinum white Nappa leather elements

#### AMG High Contrast Styling Package (P42pkg) – Interior