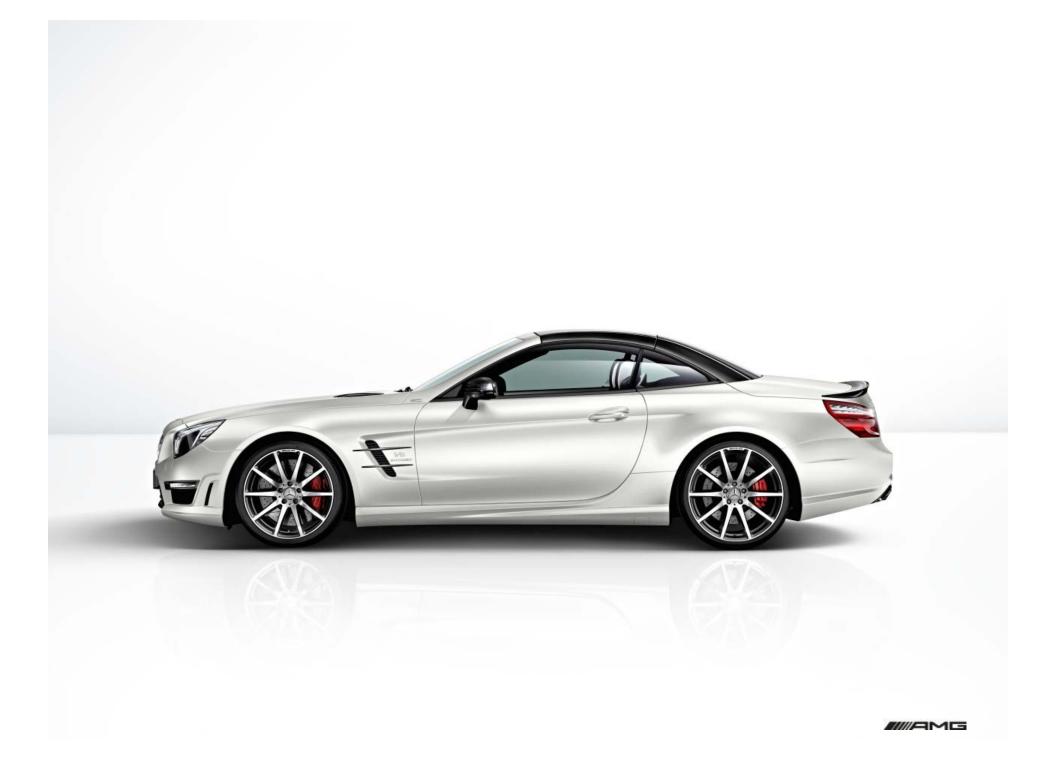

#### **Exterior**

- Exterior mirror housing in high-gloss black
- LED daytime running light housing in high-gloss black
- Retractable hardtop roof in high-gloss black
- AMG Tailpipes in black chrome
- Rear diffusor panel inlay in high-gloss black
- Exterior hood and fender fins in high-gloss
- Front apron high-gloss black
- Brake calipers painted in red
- Unique design 19"/ 20" forged wheels with satin black inlays and machine polished spokes and rim edge
- Rear deck lid spoiler in high-gloss black

## AMG High Contrast Styling Package (P42pkg) - Exterior