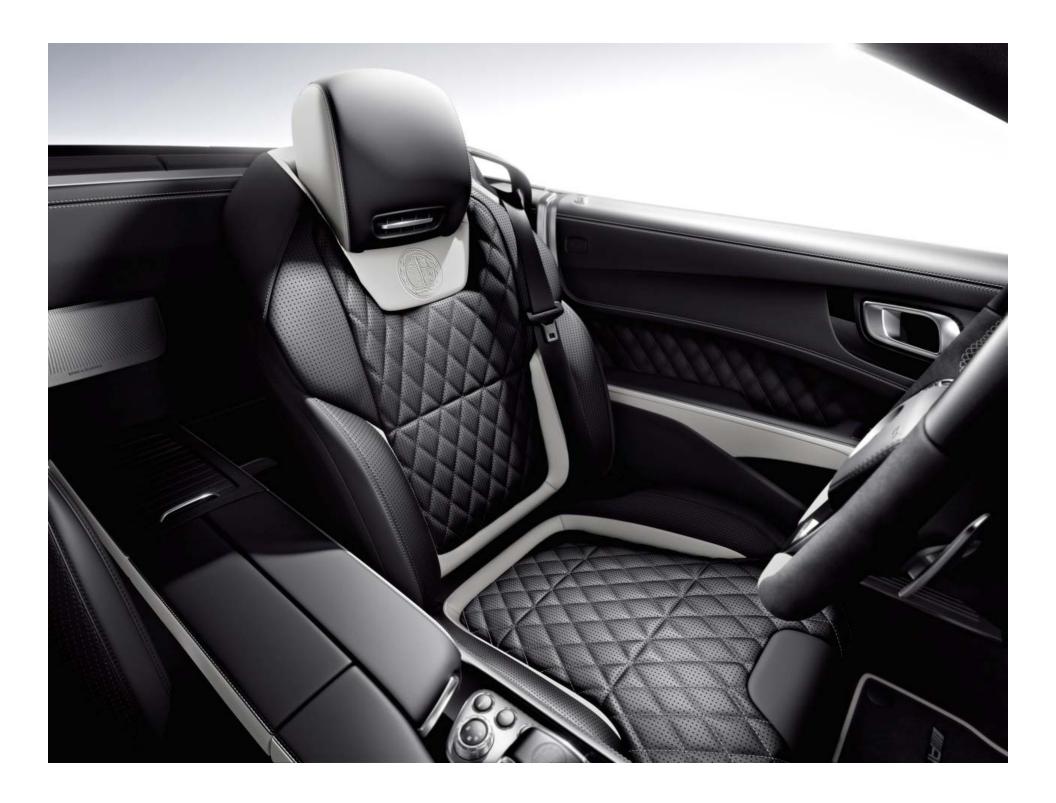

#### **Interior**

- AMG specific diamond stitching in seat and door panel inserts with AMG crest pressed into the seatback
- designo Piano Black Lacquer trim
- Two-tone AMG Performance steering wheel:
  - Nappa Leather w/Alcantara®, with
  - Lower section in designo platinum white pearl Nappa leather
  - White contrast stitching,
  - 12-o'clock mark finished with
  - High-gloss black Trim
- Air outlets in high-gloss black finish
- Floor mats with contrast piping in designo platinum white pearl Nappa leather
- designo platinum white Nappa leather elements

#### AMG High Contrast Styling Package (P42pkg) – Interior