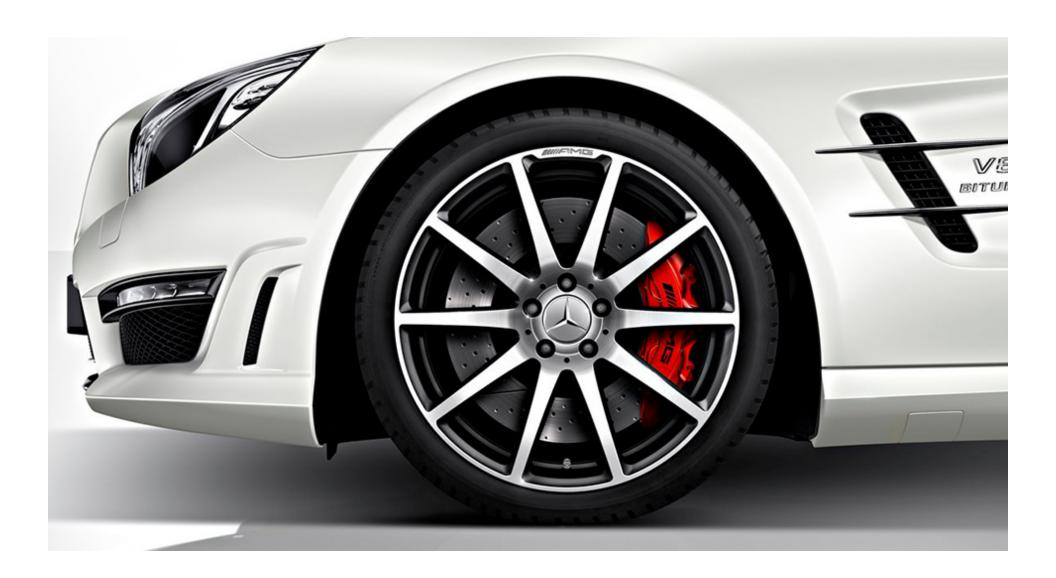

#### **Exterior**

- Exterior mirror housing in high-gloss black
- LED daytime running light housing in high-gloss black
- Retractable hardtop roof in high-gloss black
- AMG Tailpipes in black chrome
- Rear diffusor panel inlay in high-gloss black
- Exterior hood and fender fins in high-gloss
- Front apron high-gloss black
- Brake calipers painted in red
- Unique design 19"/ 20" forged wheels with satin black inlays and machine polished spokes and rim edge
- Rear deck lid spoiler in high-gloss black

## AMG High Contrast Styling Package (P42pkg) - Exterior