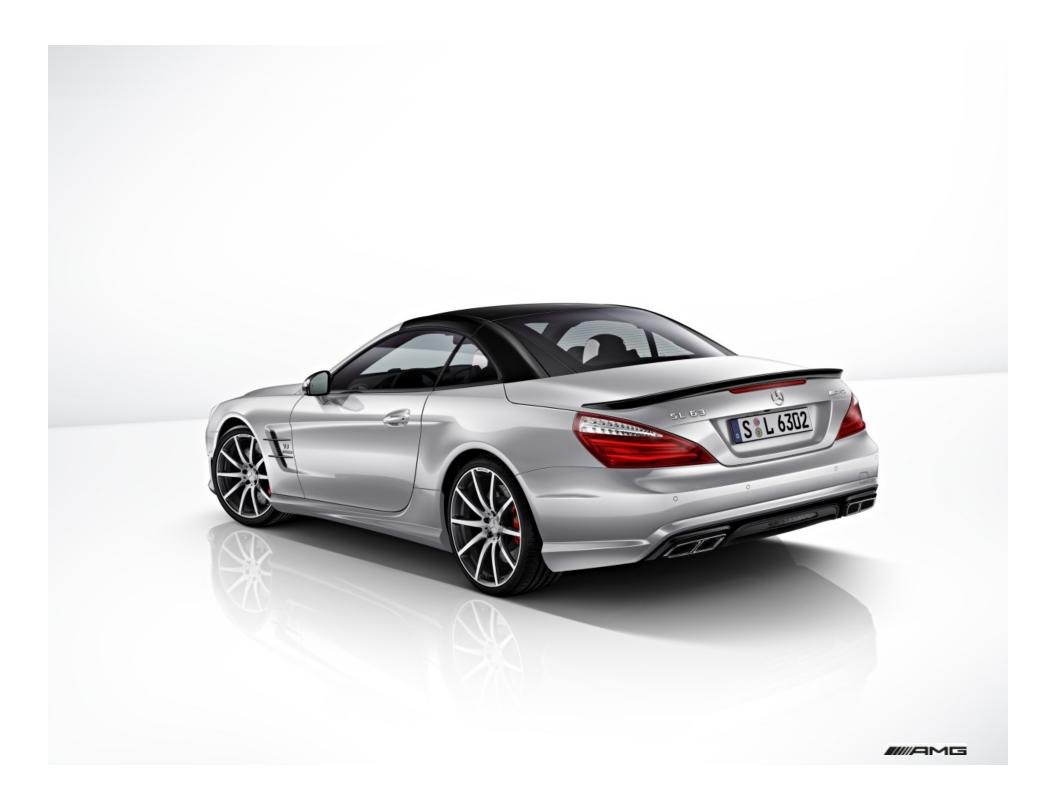

#### **Exterior**

- Exterior mirror housing in high-gloss black
- LED daytime running light housing in high-gloss black
- Retractable hardtop roof in high-gloss black
- AMG Tailpipes in black chrome
- Rear diffusor panel inlay in high-gloss black
- Exterior hood and fender fins in high-gloss
- Front apron high-gloss black
- Brake calipers painted in red
- Unique design 19"/ 20" forged wheels with satin black inlays and machine polished spokes and rim edge
- Rear deck lid spoiler in high-gloss black

## AMG High Contrast Styling Package (P42pkg) - Exterior