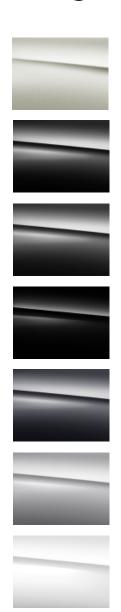

## AMG High Contrast Styling Package (P42pkg) - Paint

049 designo Magno Cashmere White

197 – Obsidian Black Metallic

183 - Magnetite Black Metallic

040 - Black

755 - Steel Grey Metallic

775 - Iridium Silver Metallic

799 - Diamond White Metallic

<sup>\*</sup>The retractable roof is painted 040 with colors: 040. 049, 755, 775, 799

<sup>\*\*</sup>The retractable roof is painted 183 with 183 and 197 with 197