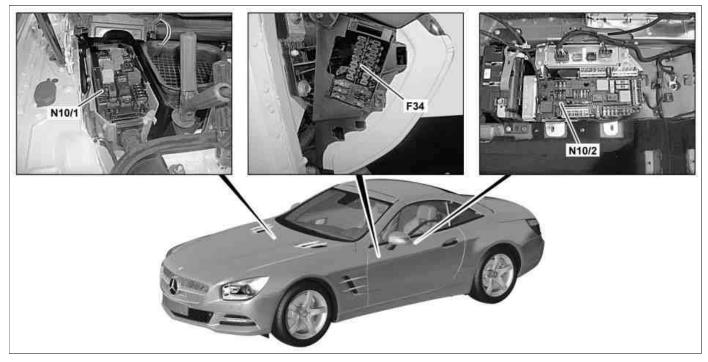

## Model 231

P54.15-3450-09

## Shown on model 231

F34Vehicle interior fuse boxN10/1Front SAM control unit with fuse and relay module

N10/2 Rear SAM control unit with fuse and relay module