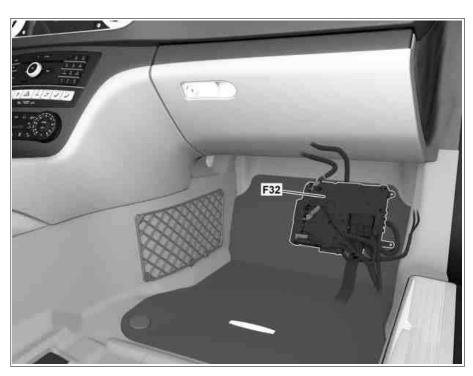

## Shown on model 231

F32 Front electrical prefuse box

P54.15-3911-06

GF54.15-P-1256-07RKM

Fuse assignment of front prefuse box

Model 231 as of model year 2017 F32

|                                                                       | Model 231<br>up to model year 2017<br>F32   | GF54.15-P-1256-07RK  |
|-----------------------------------------------------------------------|---------------------------------------------|----------------------|
| Fuse assignment of fuse box in left of cockpit                        | Model 231<br>as of model year 2017<br>F34   | GF54.15-P-1256-13RKM |
|                                                                       | Model 231<br>up to model year 2017<br>F34   | GF54.15-P-1256-13RK  |
| Fuse assignment of fuse and relay box in right engine compartment     | Model 231<br>as of model year 2017<br>N10/1 | GF54.15-P-1256-02RKM |
|                                                                       | Model 231<br>up to model year 2017<br>N10/1 | GF54.15-P-1256-02RK  |
| Relay assignment of fuse and relay box in<br>right engine compartment | N10/1                                       | GF54.15-P-1257-02RK  |
| Fuse assignment of rear fuse and relay box                            | Model 231<br>as of model year 2017<br>N10/2 | GF54.15-P-1256-01RKM |
|                                                                       | Model 231<br>up to model year 2017<br>N10/2 | GF54.15-P-1256-01RK  |
| Relay assignment of rear fuse and relay box                           | Model 231<br>as of model year 2017<br>N10/2 | GF54.15-P-1257-01RKM |
|                                                                       | Model 231<br>up to model year 2017<br>N10/2 | GF54.15-P-1257-01RK  |