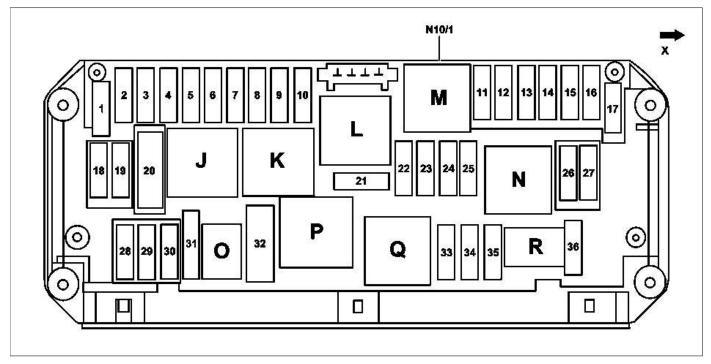

| GF54.15-P-1257-02RK | Relay assignment of fuse and relay box in |  |
|---------------------|-------------------------------------------|--|
|                     | right engine compartment                  |  |

## MODEL 231

P54.15-3380-09

N10/1 Front SAM control unit with fuse and relay module

X Direction of travel

| Relay | Designation                                                 |  |
|-------|-------------------------------------------------------------|--|
| J     | Circuit 15 relay (N10/1kJ)                                  |  |
| K     | Circuit 15R relay (N10/1kK)                                 |  |
| L     | Wiper park position heater relay (N10/1kL)                  |  |
| M     | Starter circuit 50 relay (N10/1kM)                          |  |
| N     | Engine circuit 87 relay (N10/1kN)                           |  |
| 0     | Horn relay (N10/1kO)                                        |  |
| Р     | <ul> <li>Secondary air injection relay (N10/1kP)</li> </ul> |  |
| Q     | Spare relay (N10/1kQ)                                       |  |
| R     | Chassis circuit 87 relay (N10/1kR)                          |  |