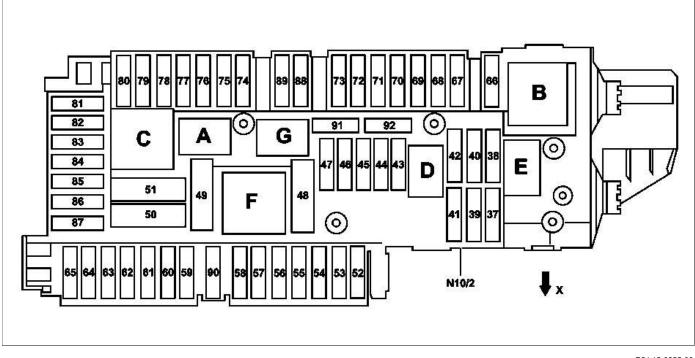

## Model 231 as of model year 2017

P54.15-3255-09

## Overview of relay assignment

N10/2 Rear SAM control unit with fuse and relay module

X

Direction of travel

| Relay | Designation                                                                      |
|-------|----------------------------------------------------------------------------------|
| A     | Circuit 15 relay (N10/2kA)                                                       |
| В     | Circuit 15R relay (1) (N10/2kB)                                                  |
| С     | Heated rear window relay (N10/2kC)                                               |
| D     | Valid for engine 276, 278:<br>Charge air cooler circulation pump relay (N10/2kD) |
| Е     | Backup relay (N10/2kE)                                                           |
| F     | Windshield washer system heater relay (N10/2kF)                                  |
| G     | Circuit 15R relay (2) (N10/2kG)                                                  |