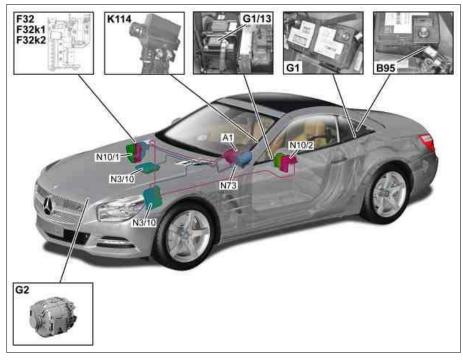

## 8.12.11

- MODEL 231
- A1 Instrument cluster B95 Battery sensor F32 Front electrical prefuse box Decoupling relay (with code (B03) F32k1 ECO start/stop function) F32k2 Quiescent current cutout relay On-board electrical system battery G1 ECO start/stop function additional G1/13
- battery (with code (B03) ECO start/ stop function) G2 Generator
- K114 ECO start/stop function additional battery relay (with code (B03) ECO start/stop function)

P54.10-3563-76

N3/10 ME-SFI [ME] control unit (with engine 276 located at left, with engine 157, 278, 279 located in center) Front SAM control unit with fuse and relay module N10/1

| N10/2 | Rear SAM control unit with fuse and relay module |
|-------|--------------------------------------------------|
| N73   | Electronic ignition switch control unit          |