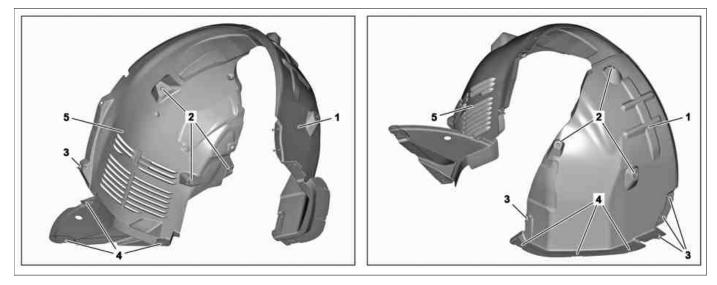

## MODEL 231

P88.10-2270-08

Rear fender liner section
Nut

- 3 Expansion clip
- 4 Screw

5 Front fender liner section

| XX        | Remove/install                                                                           |                                                                                                                                                                |                    |
|-----------|------------------------------------------------------------------------------------------|----------------------------------------------------------------------------------------------------------------------------------------------------------------|--------------------|
| ⚠ Danger! | <b>Risk of death</b> caused by vehicle slipping or toppling off of the lifting platform. | Align vehicle between vehicle lift columns<br>and position the four support plates at the<br>vehicle lift support points specified by vehicle<br>manufacturer. | AS00.00-Z-0010-01A |
| 1         | Lift vehicle on vehicle lift                                                             |                                                                                                                                                                | AR00.60-P-1000TX   |
| 2         | Remove expansion clips (3)                                                               | <b>i</b> Installation: Replace damaged expansion clips (3).                                                                                                    |                    |
| 3         | Remove bolts (4)                                                                         |                                                                                                                                                                |                    |
| 4         | Unscrew nuts (2) from rear fender liner section (1)                                      |                                                                                                                                                                |                    |
| 5         | Remove rear fender liner section (1)                                                     |                                                                                                                                                                |                    |
| 6         | Unscrew nuts (2) from front fender liner section (5)                                     |                                                                                                                                                                |                    |
| 7         | Remove front fender liner section (5)                                                    |                                                                                                                                                                |                    |
| 8         | Install in the reverse order                                                             |                                                                                                                                                                |                    |