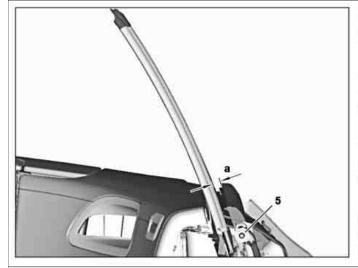

## MODEL 231

P67.30-2322-08

- 1 Rear side window
- 2 Bolts

- 3 Adjustment screw for height stop
- 4 Adjustment screw for lift height

P67.30-2323-08

- 5 Screw
- a Distance between edge of side wall and rear side window
- b Distance between rear side window and side window
- c Height offset

## E Position of rear side window

|   | Adjust                                                                                                                                                           |                                                                                                                                                                                                                                                                                                                  |  |
|---|------------------------------------------------------------------------------------------------------------------------------------------------------------------|------------------------------------------------------------------------------------------------------------------------------------------------------------------------------------------------------------------------------------------------------------------------------------------------------------------|--|
| 1 | Close soft top, vehicle door, side and rear side window (1)                                                                                                      | Adjust dimensions (a-c) only in this state. Otherwise it is not possible to adjust dimensions (a-c) correctly.                                                                                                                                                                                                   |  |
| 2 | Adjust distance between rear side window and side window (b) and height offset (c)                                                                               | Adjust distance between rear side window and side window (b) (13-14 mm) and height offset (c) (0 mm) by moving rear side window (1) in elongated bolt holes (2) in increments; adjust only slightly.  Do not adjust adjustment screws for height stop (3) and lift height (4). They are adjusted at the factory. |  |
| 3 | Tighten bolts (2)                                                                                                                                                |                                                                                                                                                                                                                                                                                                                  |  |
| 4 | Adjust distance between edge of side wall and rear side window (a) with bolt (5)                                                                                 | i The distance between the edge of the side wall and the rear side window (a) is 11.5 mm at front and 12.5 mm at rear.  Do not adjust adjustment screws for height stop (3) and lift height (4) They are adjusted at the factory.                                                                                |  |
| 5 | Adjust tension for rear side wall (1)                                                                                                                            | Adjust pretension angle (arrow d) with bolt (6). Bolt (6) is accessible through opening in wheel well.                                                                                                                                                                                                           |  |
| 4 | Check                                                                                                                                                            |                                                                                                                                                                                                                                                                                                                  |  |
| 6 | The rear side window (1) must make uniform contact with the rubber seal for the side window from bottom to top with a slight offset toward the inside (arrows E) | i If required, repeat steps 3 and 4.                                                                                                                                                                                                                                                                             |  |