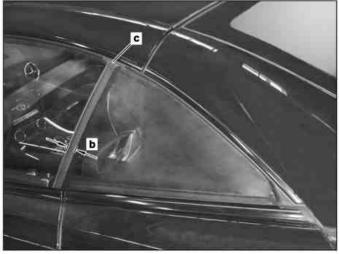

## MODEL 231

P67.30-2322-08

- 1 Rear side window
- 2 Bolts

- 3 Adjustment screw for height stop
- 4 Adjustment screw for lift height

P67.30-2323-08

- 5 Screw
- a Distance between edge of side wall and rear side window
- b Distance between rear side window and side window
- c Height offset

## E Position of rear side window

|   | Adjust                                                                                                                                                           |                                                                                                                                                                                                                                                                                                                  |  |
|---|------------------------------------------------------------------------------------------------------------------------------------------------------------------|------------------------------------------------------------------------------------------------------------------------------------------------------------------------------------------------------------------------------------------------------------------------------------------------------------------|--|
| 1 | Close soft top, vehicle door, side and rear side window (1)                                                                                                      | Adjust dimensions (a-c) only in this state. Otherwise it is not possible to adjust dimensions (a-c) correctly.                                                                                                                                                                                                   |  |
| 2 | Adjust distance between rear side window and side window (b) and height offset (c)                                                                               | Adjust distance between rear side window and side window (b) (13-14 mm) and height offset (c) (0 mm) by moving rear side window (1) in elongated bolt holes (2) in increments; adjust only slightly.  Do not adjust adjustment screws for height stop (3) and lift height (4). They are adjusted at the factory. |  |
| 3 | Tighten bolts (2)                                                                                                                                                |                                                                                                                                                                                                                                                                                                                  |  |
| 4 | Adjust distance between edge of side wall and rear side window (a) with bolt (5)                                                                                 | i The distance between the edge of the side wall and the rear side window (a) is 11.5 mm at front and 12.5 mm at rear.  Do not adjust adjustment screws for height stop (3) and lift height (4) They are adjusted at the factory.                                                                                |  |
| 5 | Adjust tension for rear side wall (1)                                                                                                                            | Adjust pretension angle (arrow d) with bolt (6). Bolt (6) is accessible through opening in wheel well.                                                                                                                                                                                                           |  |
| 4 | Check                                                                                                                                                            |                                                                                                                                                                                                                                                                                                                  |  |
| 6 | The rear side window (1) must make uniform contact with the rubber seal for the side window from bottom to top with a slight offset toward the inside (arrows E) | i If required, repeat steps 3 and 4.                                                                                                                                                                                                                                                                             |  |