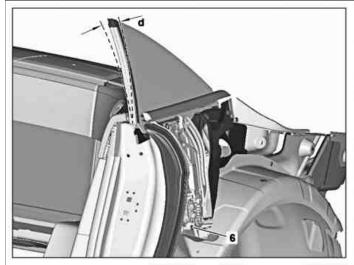

P67.30-2324-08

- 6 Screw
- d Pretension angle

## E Position of rear side window

|   | Adjust                                                                                                                                                           |                                                                                                                                                                                                                                                                                                                  |  |
|---|------------------------------------------------------------------------------------------------------------------------------------------------------------------|------------------------------------------------------------------------------------------------------------------------------------------------------------------------------------------------------------------------------------------------------------------------------------------------------------------|--|
| 1 | Close soft top, vehicle door, side and rear side window (1)                                                                                                      | Adjust dimensions (a-c) only in this state. Otherwise it is not possible to adjust dimensions (a-c) correctly.                                                                                                                                                                                                   |  |
| 2 | Adjust distance between rear side window and side window (b) and height offset (c)                                                                               | Adjust distance between rear side window and side window (b) (13-14 mm) and height offset (c) (0 mm) by moving rear side window (1) in elongated bolt holes (2) in increments; adjust only slightly.  Do not adjust adjustment screws for height stop (3) and lift height (4). They are adjusted at the factory. |  |
| 3 | Tighten bolts (2)                                                                                                                                                |                                                                                                                                                                                                                                                                                                                  |  |
| 4 | Adjust distance between edge of side wall and rear side window (a) with bolt (5)                                                                                 | i The distance between the edge of the side wall and the rear side window (a) is 11.5 mm at front and 12.5 mm at rear.  Do not adjust adjustment screws for height stop (3) and lift height (4) They are adjusted at the factory.                                                                                |  |
| 5 | Adjust tension for rear side wall (1)                                                                                                                            | Adjust pretension angle (arrow d) with bolt (6). Bolt (6) is accessible through opening in wheel well.                                                                                                                                                                                                           |  |
| 4 | Check                                                                                                                                                            |                                                                                                                                                                                                                                                                                                                  |  |
| 6 | The rear side window (1) must make uniform contact with the rubber seal for the side window from bottom to top with a slight offset toward the inside (arrows E) | i If required, repeat steps 3 and 4.                                                                                                                                                                                                                                                                             |  |