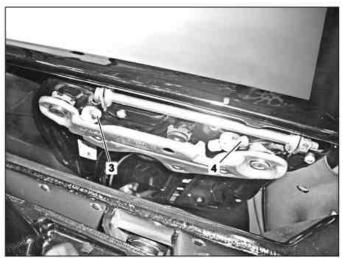

## MODEL 231

P67.30-2322-08

- 1 Rear side window
- 2 Bolts

- 3 Adjustment screw for height stop
- 4 Adjustment screw for lift height

P67.30-2323-08

- 5 Screw
- a Distance between edge of side wall and rear side window
- b Distance between rear side window and side window
- c Height offset

## E Position of rear side window

|   | Adjust                                                                                                                                                           |                                                                                                                                                                                                                                                                                                                  |  |
|---|------------------------------------------------------------------------------------------------------------------------------------------------------------------|------------------------------------------------------------------------------------------------------------------------------------------------------------------------------------------------------------------------------------------------------------------------------------------------------------------|--|
| 1 | Close soft top, vehicle door, side and rear side window (1)                                                                                                      | Adjust dimensions (a-c) only in this state. Otherwise it is not possible to adjust dimensions (a-c) correctly.                                                                                                                                                                                                   |  |
| 2 | Adjust distance between rear side window and side window (b) and height offset (c)                                                                               | Adjust distance between rear side window and side window (b) (13-14 mm) and height offset (c) (0 mm) by moving rear side window (1) in elongated bolt holes (2) in increments; adjust only slightly.  Do not adjust adjustment screws for height stop (3) and lift height (4). They are adjusted at the factory. |  |
| 3 | Tighten bolts (2)                                                                                                                                                |                                                                                                                                                                                                                                                                                                                  |  |
| 4 | Adjust distance between edge of side wall and rear side window (a) with bolt (5)                                                                                 | i The distance between the edge of the side wall and the rear side window (a) is 11.5 mm at front and 12.5 mm at rear.  Do not adjust adjustment screws for height stop (3) and lift height (4) They are adjusted at the factory.                                                                                |  |
| 5 | Adjust tension for rear side wall (1)                                                                                                                            | Adjust pretension angle (arrow d) with bolt (6). Bolt (6) is accessible through opening in wheel well.                                                                                                                                                                                                           |  |
| 4 | Check                                                                                                                                                            |                                                                                                                                                                                                                                                                                                                  |  |
| 6 | The rear side window (1) must make uniform contact with the rubber seal for the side window from bottom to top with a slight offset toward the inside (arrows E) | i If required, repeat steps 3 and 4.                                                                                                                                                                                                                                                                             |  |