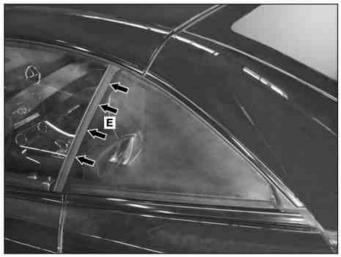

## E Position of rear side window

|   | Adjust                                                                                                                                                           |                                                                                                                                                                                                                                                                                                                  |  |
|---|------------------------------------------------------------------------------------------------------------------------------------------------------------------|------------------------------------------------------------------------------------------------------------------------------------------------------------------------------------------------------------------------------------------------------------------------------------------------------------------|--|
| 1 | Close soft top, vehicle door, side and rear side window (1)                                                                                                      | Adjust dimensions (a-c) only in this state. Otherwise it is not possible to adjust dimensions (a-c) correctly.                                                                                                                                                                                                   |  |
| 2 | Adjust distance between rear side window and side window (b) and height offset (c)                                                                               | Adjust distance between rear side window and side window (b) (13-14 mm) and height offset (c) (0 mm) by moving rear side window (1) in elongated bolt holes (2) in increments; adjust only slightly.  Do not adjust adjustment screws for height stop (3) and lift height (4). They are adjusted at the factory. |  |
| 3 | Tighten bolts (2)                                                                                                                                                |                                                                                                                                                                                                                                                                                                                  |  |
| 4 | Adjust distance between edge of side wall and rear side window (a) with bolt (5)                                                                                 | i The distance between the edge of the side wall and the rear side window (a) is 11.5 mm at front and 12.5 mm at rear.  Do not adjust adjustment screws for height stop (3) and lift height (4) They are adjusted at the factory.                                                                                |  |
| 5 | Adjust tension for rear side wall (1)                                                                                                                            | Adjust pretension angle (arrow d) with bolt (6). Bolt (6) is accessible through opening in wheel well.                                                                                                                                                                                                           |  |
| 4 | Check                                                                                                                                                            |                                                                                                                                                                                                                                                                                                                  |  |
| 6 | The rear side window (1) must make uniform contact with the rubber seal for the side window from bottom to top with a slight offset toward the inside (arrows E) | i If required, repeat steps 3 and 4.                                                                                                                                                                                                                                                                             |  |