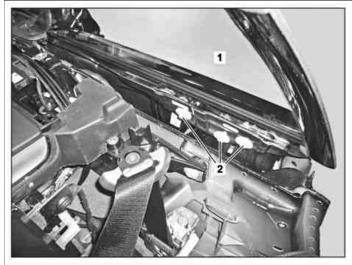

## MODEL 231

P67.30-2322-08

- 1 Rear side window
- 2 Bolts

- 3 Adjustment screw for height stop
- 4 Adjustment screw for lift height

P67.30-2323-08

- 5 Screw
- a Distance between edge of side wall and rear side window
- b Distance between rear side window and side window
- c Height offset

## E Position of rear side window

|   | Adjust                                                                                                                                                           |                                                                                                                                                                                                                                                                                                                  |  |
|---|------------------------------------------------------------------------------------------------------------------------------------------------------------------|------------------------------------------------------------------------------------------------------------------------------------------------------------------------------------------------------------------------------------------------------------------------------------------------------------------|--|
| 1 | Close soft top, vehicle door, side and rear side window (1)                                                                                                      | Adjust dimensions (a-c) only in this state. Otherwise it is not possible to adjust dimensions (a-c) correctly.                                                                                                                                                                                                   |  |
| 2 | Adjust distance between rear side window and side window (b) and height offset (c)                                                                               | Adjust distance between rear side window and side window (b) (13-14 mm) and height offset (c) (0 mm) by moving rear side window (1) in elongated bolt holes (2) in increments; adjust only slightly.  Do not adjust adjustment screws for height stop (3) and lift height (4). They are adjusted at the factory. |  |
| 3 | Tighten bolts (2)                                                                                                                                                |                                                                                                                                                                                                                                                                                                                  |  |
| 4 | Adjust distance between edge of side wall and rear side window (a) with bolt (5)                                                                                 | i The distance between the edge of the side wall and the rear side window (a) is 11.5 mm at front and 12.5 mm at rear.  Do not adjust adjustment screws for height stop (3) and lift height (4) They are adjusted at the factory.                                                                                |  |
| 5 | Adjust tension for rear side wall (1)                                                                                                                            | Adjust pretension angle (arrow d) with bolt (6). Bolt (6) is accessible through opening in wheel well.                                                                                                                                                                                                           |  |
| 4 | Check                                                                                                                                                            |                                                                                                                                                                                                                                                                                                                  |  |
| 6 | The rear side window (1) must make uniform contact with the rubber seal for the side window from bottom to top with a slight offset toward the inside (arrows E) | i If required, repeat steps 3 and 4.                                                                                                                                                                                                                                                                             |  |