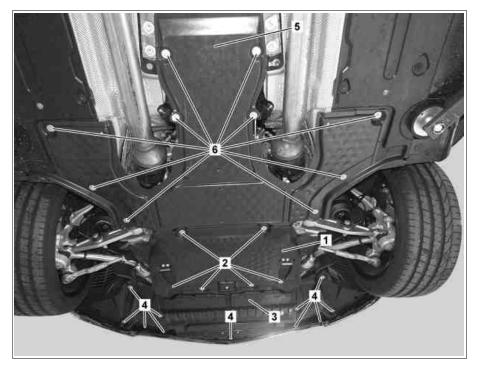

- Center engine compartment paneling
- 2 Bolts
- 3 Front engine compartment paneling
- 4 Bolts
- 5 6 Rear engine compartment paneling
- Bolts

P61.20-2072-06

| Picture item, etc. | Work instructions                                                                |                                                                                                                                                  |                    |
|--------------------|----------------------------------------------------------------------------------|--------------------------------------------------------------------------------------------------------------------------------------------------|--------------------|
| ⚠ Danger!          | Risk of death caused by vehicle slipping or toppling off of the lifting platform | Align vehicle between columns of vehicle lift and position four support plates at vehicle lift support points specified by vehicle manufacturer. | AS00.00-Z-0010-01A |
| i                  | Raise vehicle with vehicle lift                                                  |                                                                                                                                                  | AR00.60-P-1000TX   |
| 1                  | Center engine compartment paneling (1)                                           | i Unscrew bolts (2) and remove center engine compartment paneling (1).                                                                           |                    |
|                    |                                                                                  | Rechargeable drill / screwdriver gotis://G 58.0 01.1                                                                                             |                    |
| 4                  | Front engine compartment paneling (3)                                            | i First remove center engine compartment paneling (1). Unscrew bolts (4) and remove front engine compartment paneling (3).                       |                    |
|                    |                                                                                  | Rechargeable drill / screwdriver gotis://G 58.0 01.1                                                                                             |                    |
| 6                  | Rear engine compartment paneling (5)                                             | paneling (1). Unscrew bolts (6) and remove rear engine compartment paneling (5). Rechargeable drill / screwdriver                                |                    |
|                    |                                                                                  | gotis://G_58.0_01.1                                                                                                                              |                    |