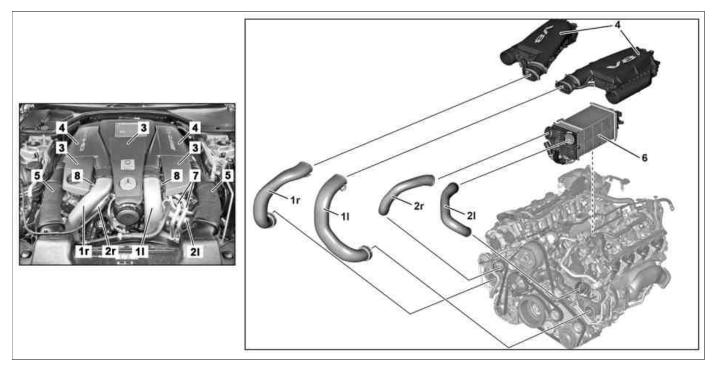

## **ENGINE** 157, 278 in MODEL 231

P09.41-2654-09

- 11 Upper charge air duct on the left
- 1r Upper charge air duct on the right
- 21 Lower charge air duct on the left
- 2r Lower charge air duct on the right
- 3 Engine cover

- 4 Air cleaner housing
- 5 Engine suction air duct
- 6 Charge air cooler
- 7 Oil line
- 8 Screw/bolt

| XX | Remove/install                                                                                                                               |                                                                                                                  |                     |
|----|----------------------------------------------------------------------------------------------------------------------------------------------|------------------------------------------------------------------------------------------------------------------|---------------------|
| 1  | Remove engine covers (3)                                                                                                                     |                                                                                                                  |                     |
| 2  | Remove right and left engine suction air duct (5)                                                                                            |                                                                                                                  |                     |
| 3  | Remove oil lines (7) for engine oil cooling from oil filter housing and lay to the side outside of the working area                          | ENGINE 157 in MODEL 231                                                                                          |                     |
|    |                                                                                                                                              | li Plug openings.                                                                                                |                     |
|    |                                                                                                                                              | Installation: Replace sealing rings and clean connection area of the oil lines (7).                              |                     |
|    |                                                                                                                                              | S Record plug                                                                                                    | *129589009100       |
| 4  | Release clamp for upper charge air duct on<br>the left (1l) or for upper charge air duct on<br>the right (1r) on boot air filter housing (4) | The boot remains on the air filter housing (4).                                                                  |                     |
| 5  | Release clamp for upper charge air duct on<br>the left (1I) or for upper charge air duct on<br>the right (1r) on turbocharger                | i The boot remains on the upper charge air duct on the left (1l) or for upper charge air duct on the right (1r). |                     |
| 6  | Unscrew screw/bolt (8) upper charge air duct on the left (1l) or for upper charge air duct on the right (1r) on cylinder head cover          | Nm Bolt, charge air manifold to front cover/oil filter housing/cylinder head/ cylinder head cover                | *BA09.40-P-1008-01R |
| 7  | Remove upper charge air duct on the left (1I) or upper charge air duct on the right (1r)                                                     | Seal openings on air intake pipe (6) and turbocharger.                                                           |                     |
|    |                                                                                                                                              | Set of protective caps                                                                                           | *001589029100       |
| 8  | Remove air filter housing (4)                                                                                                                |                                                                                                                  |                     |
| 9  | Release clamp for upper charge air duct on<br>the left (2l) or for upper charge air duct on<br>the right (2r) on charge air cooler (6)       | The boot remains on the charge air cooler (6).                                                                   |                     |

| 10         | Release clamp for boot for lower charge air duct on the left (2l) or for lower charge air duct on the right (2r) on turbocharger                                                                   | i The boot remains on the turbocharger.                                                                                                                     |                     |
|------------|----------------------------------------------------------------------------------------------------------------------------------------------------------------------------------------------------|-------------------------------------------------------------------------------------------------------------------------------------------------------------|---------------------|
| 11         | Remove bolts for right lower charge air duct (2r) from cylinder head                                                                                                                               | When removing the right lower charge air duct (2r)                                                                                                          |                     |
| 12         | Remove screw/bolts for lower charge air duct<br>on the left (2l) from cylinder head and oil<br>filter housing                                                                                      | When removing the lower charge air duct on the left (2r)  Mm Bolt, charge air manifold to front cover/oil filter housing/cylinder head/ cylinder head cover | *BA09.40-P-1008-01R |
| 13         | Remove lower charge air duct on the left (2l) or lower charge air duct on the right (2r)                                                                                                           | i Seal openings on air intake pipe (6) and turbocharger.  Set of protective caps                                                                            | *001589029100       |
| 4          | Check                                                                                                                                                                                              |                                                                                                                                                             |                     |
| 14         | Check boots, rubber seal and clamp for damage                                                                                                                                                      | i Replace if necessary.                                                                                                                                     |                     |
| 15         | Install in the reverse order                                                                                                                                                                       |                                                                                                                                                             |                     |
| <b>4</b>   | Check                                                                                                                                                                                              |                                                                                                                                                             |                     |
| ⚠ Danger ! | Risk of accident from vehicle starting off by itself when engine running. Risk of injury (bruises and burns) resulting from working on the engine while it is being started or when it is running. | Secure vehicle to prevent it from starting off by itself. Wear closed and snug-fitting work clothes. Do not touch hot or rotating parts.                    | AS00.00-Z-0005-01A  |
| 16         | Carry out engine test run, checking the engine for proper operation and leaks                                                                                                                      |                                                                                                                                                             |                     |