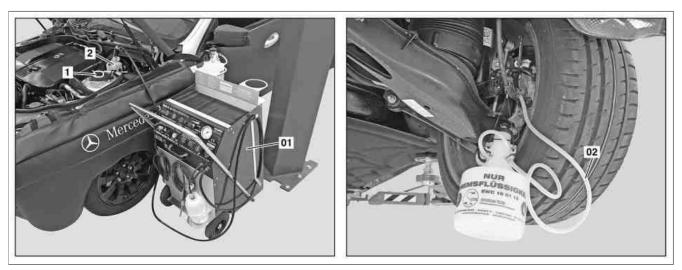

P42.10-2756-08

01 Filling and bleeding device

1 Cap

2 Brake fluid expansion reservoir

| X         | Remove                                                                                                                       |                                                                                                                                                                    |                     |
|-----------|------------------------------------------------------------------------------------------------------------------------------|--------------------------------------------------------------------------------------------------------------------------------------------------------------------|---------------------|
|           | <b>Risk of death</b> caused by vehicle slipping or toppling off of the lifting platform.                                     | Align vehicle between vehicle lift columns and<br>position the four support plates at the vehicle lift<br>support points specified by the vehicle<br>manufacturer. | AS00.00-Z-0010-01A  |
| ⚠ Caution | <b>Risk of poisoning</b> from swallowing brake fluid.<br><b>Risk of injury</b> from skin and eye contact with<br>brake fluid | Only pour brake fluid into suitable and<br>appropriately marked containers. Wear<br>protective clothing and eye protection when<br>handling brake fluid.           | AS42.50-Z-0001-01A  |
|           | Notes on repairs to brake system                                                                                             |                                                                                                                                                                    | AH42.00-P-0003-01A  |
|           | Brake fluid notes                                                                                                            |                                                                                                                                                                    | AH42.50-P-0001-01A  |
| 1         | Open engine hood                                                                                                             |                                                                                                                                                                    |                     |
| 1.        | Clean                                                                                                                        |                                                                                                                                                                    |                     |
| 2         | Clean area around cap (1) of brake fluid expansion reservoir (2)                                                             |                                                                                                                                                                    |                     |
|           | Preparation for bleeding procedure                                                                                           |                                                                                                                                                                    |                     |
| 3         | Unscrew cap (1) of brake fluid expansion reservoir (2)                                                                       |                                                                                                                                                                    |                     |
| 4         | Fill with new brake fluid up to the "MAX" mark in the brake fluid expansion reservoir (2)                                    | 딸 Brake fluid                                                                                                                                                      | *BF42.10-P-1001-01J |
| 5         | Connect filler/bleeder unit (01) to brake fluid expansion reservoir (2) and switch on                                        |                                                                                                                                                                    |                     |
| ₩S        | 000 588 01 82 00 Filling unit                                                                                                |                                                                                                                                                                    | WS25.00-P-0016B     |
|           |                                                                                                                              | <b>i</b> Pay attention to manufacturer's operating instructions.                                                                                                   |                     |
| X         | Remove                                                                                                                       |                                                                                                                                                                    |                     |

| 6   | Remove front wheel-and-tire assemblies                                                     |                                       |                     |
|-----|--------------------------------------------------------------------------------------------|---------------------------------------|---------------------|
| ₩AP |                                                                                            |                                       | AP40.10-P-4050EW    |
|     | Bleeding                                                                                   |                                       |                     |
| 7   | Carrying out bleeding operation                                                            |                                       | AR42.10-P-0010-02RK |
| ₩S  | 000 588 01 82 00 Filling unit                                                              |                                       | WS25.00-P-0016B     |
|     |                                                                                            | Model 231Bleed screw on brake caliper | *BA42.10-P-1005-10U |
|     |                                                                                            | Me Bleed screw to brake caliper       | *BA42.10-P-1002-12J |
| 8   | Switch off filler/bleeder unit (01) and remove<br>from brake fluid expansion reservoir (2) |                                       |                     |
| 9   | Screw cap (1) onto brake fluid expansion reservoir (2)                                     |                                       |                     |
| 4   | Check                                                                                      |                                       |                     |
| 10  | Check brake system for leaks                                                               |                                       | AR42.10-P-0100-01V  |
| 11  | Check fluid level in brake fluid expansion reservoir (2); correct if necessary             |                                       |                     |
| ₩AP |                                                                                            |                                       | AP42.10-P-4210V     |
| Ж   | Install                                                                                    |                                       |                     |
| 12  | Mount front wheel and tire assemblies                                                      |                                       |                     |
| ₩AP |                                                                                            |                                       | AP40.10-P-4050EW    |
| 13  | Close engine hood                                                                          |                                       |                     |