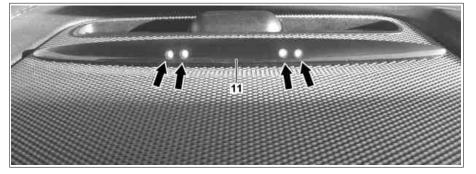

## Problem:

Malfunctions are indicated in the PARKTRONIC warning elements with "double red" (4 red LEDs) without warning tone (Arrows in

An entry is not saved in the fault memory.

#### Fault:

Faults are indicated in the PARKTRONIC warning elements with "double red" (4 red LEDs) with warning tone (Arrows in picture 1). An entry is saved in the fault memory.

The sensor function is automatically checked while driving at a speed between 36 - 60 km/h.

PARKTRONIC warning element

A malfunction can be generated through an externally generated ultrasonic signal, e.g. through:

- compressed air
- Drier blower for a washer system
- Rail vehicles
- Brake squeal on own vehicle or a vehicle in the immediate vicinity