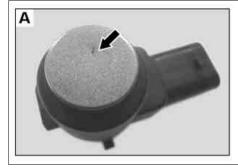

## Diagnosis:

To rectify complaints that cannot be clearly located through fault codes in the fault memory, a visual inspection must be performed to check for correct and central installation (picture C) or for any damage caused by, e.g. stone chippings (picture A and B).