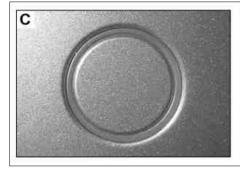

## Diagnosis:

To rectify complaints that cannot be clearly located through fault codes in the fault memory, a visual inspection must be performed to check for correct and central installation (picture C) or for any damage caused by, e.g. stone chippings (picture A and B).

i The decoupling ring must be centered and custom-fit when installed (picture C).

P54.65-4741-04

P54.65-4739-04

- С Correct installation (centered)
- D Incorrect installation (not centered)

P54.65-4743-04