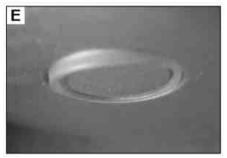

i The decoupling ring must be centered and custom-fit when installed (picture C).

P54.65-4741-04

P54.65-4739-04

- С Correct installation (centered)
- D Incorrect installation (not centered)

P54.65-4743-04