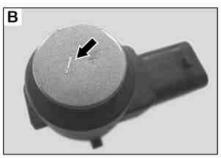

## Diagnosis:

To rectify complaints that cannot be clearly located through fault codes in the fault memory, a visual inspection must be performed to check for correct and central installation (picture C) or for any damage caused by, e.g. stone chippings (picture A and B).

i The decoupling ring must be centered and custom-fit when installed (picture C).

P54.65-4741-04

P54.65-4739-04

- С Correct installation (centered)
- D Incorrect installation (not centered)

P54.65-4743-04