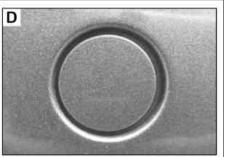

i The decoupling ring must be centered and custom-fit when installed (picture C).

P54.65-4741-04

P54.65-4739-04

- С Correct installation (centered)
- D Incorrect installation (not centered)

P54.65-4743-04