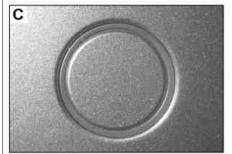

## Diagnosis:

To rectify complaints that cannot be clearly located through fault codes in the fault memory, a visual inspection must be performed to check for correct and central installation (picture C) or for any damage caused by, e.g. stone chippings (picture A and B).

i The decoupling ring must be centered and custom-fit when installed (picture C).

P54.65-4741-04

P54.65-4739-04

- С Correct installation (centered)
- D Incorrect installation (not centered)

P54.65-4743-04