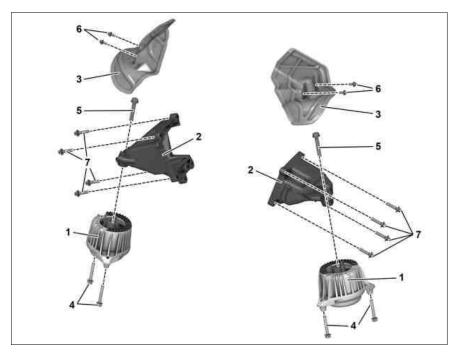

## **ENGINE** 276.8 in MODEL 231

- Engine mount
- 3 Heat shield
- Screw/bolts
- 5
- Screw/bolt Screw/bolts 6
- Screw/bolts

P22.10-2475-06

| (3) | Notes on bolted connections with self tapping screws                                 |                                                                                                                                                                                 | AH00.00-P-0007-01SF |
|-----|--------------------------------------------------------------------------------------|---------------------------------------------------------------------------------------------------------------------------------------------------------------------------------|---------------------|
| XX  | Remove/install                                                                       |                                                                                                                                                                                 |                     |
| 1   | Attach engine hoist and raise engine until the engine mount (1) is not under tension |                                                                                                                                                                                 | AR33.10-P-0105RK    |
| 2   | Remove lower engine compartment paneling                                             |                                                                                                                                                                                 | AR61.20-P-1105RK    |
| 3   | Detach CAT on left and right on exhaust pipe                                         |                                                                                                                                                                                 | AR49.10-P-7100RK    |
| 4   | Remove heat shields (3) for engine mount (1) on left and right                       | Screw/bolt, heat shield to engine support                                                                                                                                       | *BA22.10-P-1003-02A |
| 5   | Remove screw/bolts (4) of engine mounts (1) at front axle carrier on right and left  | Bolt, front engine mount to front axle carrier                                                                                                                                  | *BA22.10-P-1002-03E |
| 6   | Lift engine a little                                                                 | Ensure during lifting that no cables and lines lie on the bulkhead.  Damage can occur to cables and lines otherwise.                                                            |                     |
| 7   | Remove screw/bolts (5) from engine mounts (1) on left and right                      | Bolt, front engine mount to engine support                                                                                                                                      | *BA22.10-P-1001-03E |
| 8   | Remove engine mount (1) to the rear                                                  | Pay attention to environmental protection regulations for disposal of engine mounts (1). Dispose engine mounts (1) into mixed scrap.  Always replace engine mount (1) in pairs. |                     |
| 9   | Install in the reverse order                                                         |                                                                                                                                                                                 |                     |