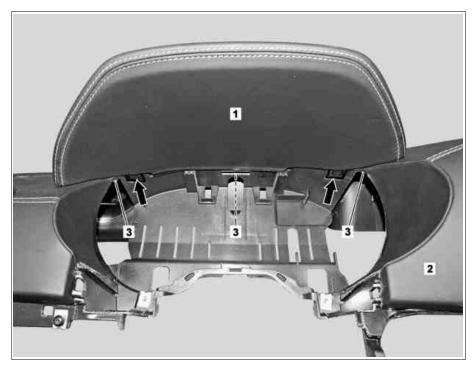

## Shown with removed instrument panel (2)

- Cover
- Instrument panel
- 2 3 Screw

P68.10-4633-06

| XX | Remove/install                                                                |                                                                                                |                  |
|----|-------------------------------------------------------------------------------|------------------------------------------------------------------------------------------------|------------------|
| 1  | Remove instrument cluster (A1)                                                |                                                                                                | AR54.30-P-6015RK |
| 2  | Remove bolt (3)                                                               |                                                                                                |                  |
| 3  | Unlock catch hooks (arrows) and pull paneling (1) out of instrument panel (2) | i Installation: Push paneling (1) into instrument panel (2) until catch hooks (arrows) arrest. |                  |
| 4  | Install in the reverse order                                                  |                                                                                                |                  |