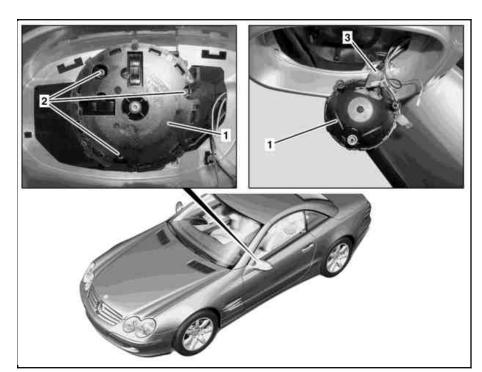

## Remove/install glass adjustment drive AR88.70-P-9060R MODEL 211.0 /2 /6, 230.4, 240

## Shown on model 230

- 1 Glass adjustment drive
- 2 Bolts
- 3 Electrical connector

P88.70-2122-06

| XX | Remove/install                      |                                          |                  |
|----|-------------------------------------|------------------------------------------|------------------|
| 1  | Remove mirror glass                 | Model 211 up to 31.5.06                  | AR88.70-P-9020R  |
|    |                                     | Model 230.4 up to vehicle ident. end no. |                  |
|    |                                     | 064520 except code (804) Model year 2004 |                  |
|    |                                     | Model 240                                |                  |
|    |                                     | Model 211 as of 1.6.06                   | AR88.70-P-9020TX |
|    |                                     | Model 230.4 as of vehicle ident. end no. | AR88.70-P-9020RA |
|    |                                     | 064521 except code (803) Model year 2003 |                  |
| 2  | Remove bolts (2)                    |                                          |                  |
| 3  | Remove glass adjustment drive (1)   |                                          |                  |
| 4  | Disconnect electrical connector (3) |                                          |                  |
| 5  | Install in the reverse order        |                                          |                  |