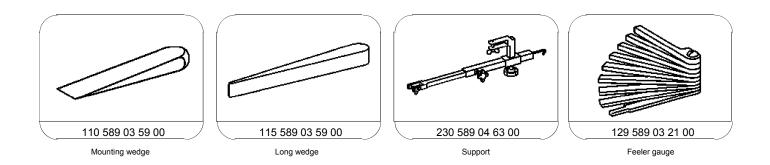

| X         | Removing                                                                                                                                                                                                                     |                                                                                                                                                                                                                                                       |                                     |
|-----------|------------------------------------------------------------------------------------------------------------------------------------------------------------------------------------------------------------------------------|-------------------------------------------------------------------------------------------------------------------------------------------------------------------------------------------------------------------------------------------------------|-------------------------------------|
| ⚠ Danger! | <b>Risk of injury</b> caused by body parts being<br><b>trapped</b> or <b>crushed</b> when working on<br>partially open Vario roof (stop mode) or in its<br>closing area as a result of the Vario roof<br>suddenly collapsing | Secure Vario roof with a suitable special tool.                                                                                                                                                                                                       | AS77.50-Z-0001-01A                  |
| 1         | Move Vario roof to intermediate position with Vario roof switch and secure.                                                                                                                                                  | 3                                                                                                                                                                                                                                                     | AR77.50-P-3000-01R<br>*230589046300 |
| 2         | Position long wedge on catch (2) and<br>slightly lift catch (2) out of hole (3) on<br>carrier plate (4)                                                                                                                      | The catch (2) is concealed by the C-pillar<br>paneling (1); for this reason it is necessary<br>to observe the catch spacing (A).<br>Distance dimension of arrest (A): approx.<br>330 mm measured from the top edge of the<br>C-pillar paneling (1). S | *115589035900                       |
| 3         | Punch C-pillar paneling (1) out of carrier<br>plate mount (4) with mounting wedge and<br>hammer as illustrated. Then remove C-pillar<br>paneling (1)                                                                         | Use hammer carefully. Danger of breaking C-pillar paneling (1).                                                                                                                                                                                       | *110589035900                       |
| 4         | Remove carrier plate for paneling from C-<br>pillar upper section (4) for Vario roof                                                                                                                                         | Only when replacing C-pillar paneling (1) and<br>on vehicles up to end no. 069513.<br>i On vehicles up to end no. 069513 it is<br>necessary to replace the C-pillar paneling (1)<br>together with the carrier plate (4).                              | AR77.50-P-6763-01R                  |
| ж         | Install                                                                                                                                                                                                                      |                                                                                                                                                                                                                                                       |                                     |
| 5         | Install carrier plate (4) for paneling on C-<br>pillar top section for Vario roof                                                                                                                                            | Only when replacing C-pillar paneling (1) and<br>on vehicles up to end no. 069513.<br>i On vehicles up to end no. 069513 it is<br>necessary to replace the C-pillar paneling (1)<br>together with the carrier plate (4).                              | AR77.50-P-6763-01R<br>*129589032100 |