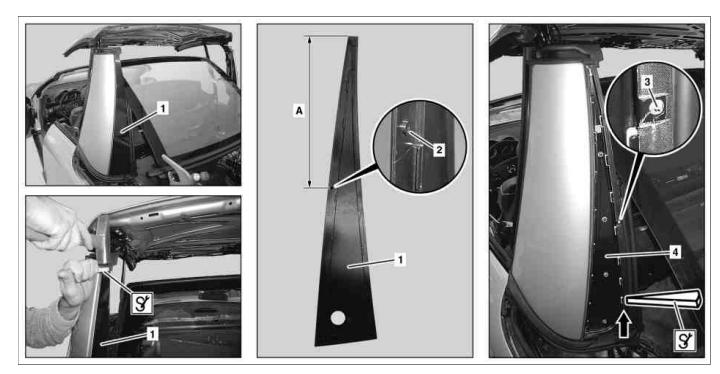

C-pillar paneling 1 2

3 Bore

Catch

4

Carrier plate

Α Arrest spacing P77.50-2104-09

| X         | Removing                                                                                                                                                                                                                     |                                                                                                                                                                                                                                                       |                                     |
|-----------|------------------------------------------------------------------------------------------------------------------------------------------------------------------------------------------------------------------------------|-------------------------------------------------------------------------------------------------------------------------------------------------------------------------------------------------------------------------------------------------------|-------------------------------------|
| ⚠ Danger! | <b>Risk of injury</b> caused by body parts being<br><b>trapped</b> or <b>crushed</b> when working on<br>partially open Vario roof (stop mode) or in its<br>closing area as a result of the Vario roof<br>suddenly collapsing | Secure Vario roof with a suitable special tool.                                                                                                                                                                                                       | AS77.50-Z-0001-01A                  |
| 1         | Move Vario roof to intermediate position with Vario roof switch and secure.                                                                                                                                                  | 3                                                                                                                                                                                                                                                     | AR77.50-P-3000-01R<br>*230589046300 |
| 2         | Position long wedge on catch (2) and<br>slightly lift catch (2) out of hole (3) on<br>carrier plate (4)                                                                                                                      | The catch (2) is concealed by the C-pillar<br>paneling (1); for this reason it is necessary<br>to observe the catch spacing (A).<br>Distance dimension of arrest (A): approx.<br>330 mm measured from the top edge of the<br>C-pillar paneling (1). S | *115589035900                       |
| 3         | Punch C-pillar paneling (1) out of carrier<br>plate mount (4) with mounting wedge and<br>hammer as illustrated. Then remove C-pillar<br>paneling (1)                                                                         | Use hammer carefully. Danger of breaking C-pillar paneling (1).                                                                                                                                                                                       | *110589035900                       |
| 4         | Remove carrier plate for paneling from C-<br>pillar upper section (4) for Vario roof                                                                                                                                         | Only when replacing C-pillar paneling (1) and<br>on vehicles up to end no. 069513.<br>i On vehicles up to end no. 069513 it is<br>necessary to replace the C-pillar paneling (1)<br>together with the carrier plate (4).                              | AR77.50-P-6763-01R                  |
| ж         | Install                                                                                                                                                                                                                      |                                                                                                                                                                                                                                                       |                                     |
| 5         | Install carrier plate (4) for paneling on C-<br>pillar top section for Vario roof                                                                                                                                            | Only when replacing C-pillar paneling (1) and<br>on vehicles up to end no. 069513.<br>i On vehicles up to end no. 069513 it is<br>necessary to replace the C-pillar paneling (1)<br>together with the carrier plate (4).                              | AR77.50-P-6763-01R<br>*129589032100 |

© Daimler AG, 7/8/15, G/07/15, ar77.50-p-6763r, Remove/install paneling on C-pillar upper section for Vario roof MODEL 230.4 except CODE (P99) "AMG Black Series" special model

|   |                                                                                                                                                                                 | Joint dimension between carrier plate and rear window                                                                                                                                                                                                         | *BE77.33-P-1005-01A |
|---|---------------------------------------------------------------------------------------------------------------------------------------------------------------------------------|---------------------------------------------------------------------------------------------------------------------------------------------------------------------------------------------------------------------------------------------------------------|---------------------|
|   |                                                                                                                                                                                 | Distance between bottom edge of carrier plate and rear window seal                                                                                                                                                                                            | *BE77.33-P-1008-01A |
|   |                                                                                                                                                                                 | Sealing cord                                                                                                                                                                                                                                                  | *BR00.45-Z-1084-01A |
| 6 | Slightly lift carrier plate (4) in lower area<br>(arrow) with long wedge and slide C-pillar<br>paneling (1) to carrier plate (4) from bottom<br>until it is completely arrested | Carefully lift carrier plate (4) to prevent<br>damaging the C-pillar top section.<br>Ensure that the catch (2) is seated properly<br>in the hole (3) in the carrier plate (4) to<br>prevent damaging the C-pillar paneling (1)<br>when opening the Vario roof | *115589035900       |
| 7 | Remove support for securing intermediate<br>position of Vario roof and close Vario roof                                                                                         | 3                                                                                                                                                                                                                                                             | *230589046300       |