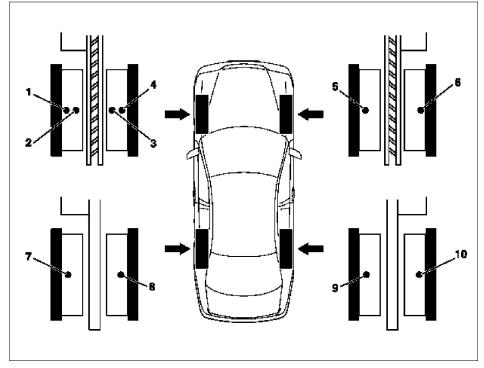

## Contact sensor location (not for model 163 and model 690.6)

For reasons of replacement parts simplification, the brake linings must be installed so that the contact sensors can be installed in the corresponding installation position.

The corresponding installation of the contact sensors can be obtained from the tables below.

P42.10-2231-06

| Model 129    | Version  |   | Fron | t axl | е |   | Rea | axle | е  |
|--------------|----------|---|------|-------|---|---|-----|------|----|
|              |          | 1 | 4    | 5     | 6 | 7 | 8   | 9    | 10 |
| up to 6/94   | E28 ,E32 | • | •    | •     | • |   |     |      |    |
| 7/94 to 6/96 | E28 ,E32 | • |      |       | • |   |     |      |    |
| down 7/96    | E28 ,E32 |   | •    | •     |   |   |     |      | •  |
| up to 6/94   | E50 ,E60 | • | •    | •     | • | • | •   | •    | •  |
| 7/94 to 6/96 | E50 ,E60 | • |      |       | • | • | •   | •    | •  |
| down 7/96    | E50 ,E60 | • |      |       | • |   |     |      | •  |

| Madal 440 | Manaian | Frank anda | Daan auda |  |
|-----------|---------|------------|-----------|--|
| Model 140 | Version | Front axle | Rear axle |  |

|              |                                                                                    | 1 | 4 | 5 | 6 | 7 | 8 | 9 | 10 |
|--------------|------------------------------------------------------------------------------------|---|---|---|---|---|---|---|----|
| up to 6/94   | all                                                                                | • | • | • | • |   |   |   |    |
| 7/94 to 6/95 | without ETS, ASR                                                                   | • |   |   | • |   |   |   |    |
| 7/94 to 6/95 | with ETS [electronic<br>traction system],<br>acceleration slip<br>regulation [ASR] | • |   |   | • |   |   |   | •  |
| down 7/95    | all                                                                                | • |   |   | • |   |   |   |    |

| Model 168 | Version Front axle |         |  |  |   |   | Rear | axle | е  |
|-----------|--------------------|---------|--|--|---|---|------|------|----|
|           |                    | 1 4 5 6 |  |  |   | 7 | 8    | 9    | 10 |
|           | all                |         |  |  | • |   |      |      |    |

| Model 170  | Version    | l | Fron | t axl | е |   | Rear axle |   |    |  |
|------------|------------|---|------|-------|---|---|-----------|---|----|--|
|            |            | 1 | 4    | 5     | 6 | 7 | 8         | 9 | 10 |  |
| up to 6/96 | E20, E20ML | • |      |       | • |   |           |   |    |  |
| down 7/96  | E20, E20ML |   | •    | •     |   |   |           |   |    |  |
|            | E23ML      |   | •    | •     |   |   |           |   |    |  |
|            | E32, E32ML | • |      |       | • |   |           |   |    |  |

| Model 171 | Version | I       | Fron | t axl | е |   | Rea | ar axle |    |  |  |  |
|-----------|---------|---------|------|-------|---|---|-----|---------|----|--|--|--|
|           |         | 1 4 5 6 |      |       |   | 7 | 8   | 9       | 10 |  |  |  |
|           | 171.442 |         |      | •     |   |   |     |         |    |  |  |  |
|           | 171.454 |         |      | •     |   |   |     |         |    |  |  |  |
|           | 171.456 |         |      | •     |   |   |     |         | •  |  |  |  |

| Model 202    | Version                                                                          | ı | Fron | t axl | е |   | Rear | axl | е  |
|--------------|----------------------------------------------------------------------------------|---|------|-------|---|---|------|-----|----|
|              |                                                                                  | 1 | 4    | 5     | 6 | 7 | 8    | 9   | 10 |
| up to 6/94   | with ASR                                                                         | • | •    | •     | • | • | •    | •   | •  |
| 7/94 to 6/95 | with ASR                                                                         | • |      |       | • | • |      |     |    |
| up to 6/95   | without ASR                                                                      | • |      |       | • |   |      |     |    |
| 7/95 to 6/96 | E18, E20, E23, E24,<br>E28, E43AMG [manual<br>transmission], D20,<br>D22, DE22LA | • |      |       | • |   |      |     |    |
| 7/95 to 6/96 | E20ML, E23ML,<br>D25LA                                                           |   | •    | •     |   |   |      |     |    |
| down 7/96    | E18, E20, E23, D20,<br>D22, DE22LA                                               | • |      |       | • |   |      |     |    |
| down 7/96    | E20ML, E23ML, E24,<br>E28, D25LA                                                 |   | •    | •     |   |   |      |     |    |

| Model 203  | Version           | I | Fron | t axl | е | Rear ax |   | axl | le |  |
|------------|-------------------|---|------|-------|---|---------|---|-----|----|--|
|            |                   | 1 | 4    | 5     | 6 | 7       | 8 | 9   | 10 |  |
| up to 3/01 | except E32, E32ML |   | •    | •     |   |         |   |     |    |  |
| up to 3/01 | E32               |   | •    | •     |   |         |   |     | •  |  |
| up to 3/01 | E32ML             | • |      |       | • | •       |   |     | •  |  |
| down 4/01  | except E32, E32ML |   |      | •     |   |         |   |     |    |  |
| down 4/01  | E32               |   |      | •     |   |         |   |     | •  |  |
| down 4/01  | E32ML             | • |      |       | • |         |   |     | •  |  |

| Model 208 | Version | ı | Fron | t axl | е |   | Rear | axle |    |
|-----------|---------|---|------|-------|---|---|------|------|----|
|           |         | 1 | 4    | 5     | 6 | 7 | 8    | 9    | 10 |

| except E43 |   | • | • |   |  |   |
|------------|---|---|---|---|--|---|
| E43        | • |   |   | • |  | • |

| Model 209 | Version                        | Front axle F |   |   |   |   |   | Rear | Rear axle |    |  |
|-----------|--------------------------------|--------------|---|---|---|---|---|------|-----------|----|--|
|           |                                | 1            | 3 | 4 | 5 | 6 | 7 | 8    | 9         | 10 |  |
|           | E20, E20ML                     |              |   | • |   |   |   |      |           |    |  |
|           | E32                            |              |   | • |   |   |   |      |           | •  |  |
|           | DE27LA                         |              |   | • |   |   |   |      |           |    |  |
|           | E50                            |              |   |   | • |   |   |      |           | •  |  |
|           | up to model refinement<br>2006 | •            |   |   |   | • |   |      |           | •  |  |
|           | as of model refinement<br>2006 |              |   |   |   | • |   |      |           | •  |  |

| Model 210  | Version                           | Front axle |   |   |   | Rear axi |   |   | е  |
|------------|-----------------------------------|------------|---|---|---|----------|---|---|----|
|            |                                   | 1          | 4 | 5 | 6 | 7        | 8 | 9 | 10 |
| up to 6/96 | with ASR except E42               | •          |   |   | • |          |   |   |    |
| up to 6/96 | without ASR except<br>E42         |            | • | • |   |          |   |   |    |
| up to 6/96 | E42 with ASR                      |            | • | • |   |          |   |   | •  |
| up to 6/96 | E42 without ASR                   | •          |   |   | • |          |   |   | •  |
| down 7/96  | Except E43, E55AMT                |            | • | • |   |          |   |   |    |
| down 7/96  | E43, E55AMT [Manual transmission] | •          |   |   | • |          |   |   | •  |

| Model 211   | Version               |   | ı | Fron | t axl | е |   |   | е |   |    |
|-------------|-----------------------|---|---|------|-------|---|---|---|---|---|----|
|             |                       | 1 | 2 | 3    | 4     | 5 | 6 | 7 | 8 | 9 | 10 |
| up to 10/02 | all                   |   | • |      |       |   | • |   |   | • |    |
| down 11/02  | except E50,<br>DE40LA |   | • |      |       |   | • |   |   | • |    |
| down 11/02  | E50, DE40LA           |   |   | •    |       |   | • |   |   | • |    |
| as of MY 05 | all                   |   |   |      |       |   | • |   |   | • |    |

| Model 215  | Version | ı | Fron | t axl | е | Rear axle |   |   |    |  |
|------------|---------|---|------|-------|---|-----------|---|---|----|--|
|            |         | 1 | 4    | 5     | 6 | 7         | 8 | 9 | 10 |  |
| up to 8/02 | all     | • |      |       | • |           |   |   | •  |  |
| down 9/02  | all     |   |      |       | • |           |   |   | •  |  |

| ſ | Model 216 | Version      |   | Fron | t axl | е | Rear a |   |   | е  |
|---|-----------|--------------|---|------|-------|---|--------|---|---|----|
|   |           |              | 1 | 4    | 5     | 6 | 7      | 8 | 9 | 10 |
| Ī |           | Type 216.371 |   |      |       | • |        |   | • |    |
|   |           | Type 216.376 |   |      | •     |   |        |   | • |    |
| Ī |           | Type 216.377 |   |      | •     |   |        |   | • |    |

| Model 219 | Version             |   | ı | Fron | t axl | е |   |   | axl | е |    |
|-----------|---------------------|---|---|------|-------|---|---|---|-----|---|----|
|           |                     | 1 | 2 | 3    | 4     | 5 | 6 | 7 | 8   | 9 | 10 |
|           | 219.322/            |   | • |      |       |   | • |   |     | • |    |
|           | 356/357/<br>372/375 |   |   |      |       |   |   |   |     |   |    |
|           | 219.376/            |   |   | •    |       |   | • |   |     | • |    |
|           | 377                 |   |   |      |       |   |   |   |     |   |    |

| Model 220  | Version | I | Fron | t axl | е | Rear axle |   |   |    |  |
|------------|---------|---|------|-------|---|-----------|---|---|----|--|
|            |         | 1 | 4    | 5     | 6 | 7         | 8 | 9 | 10 |  |
| up to 8/02 | all     | • |      |       | • |           |   |   | •  |  |
| down 9/02  | all     |   |      |       | • |           |   |   | •  |  |

| Model 221 | Version                                                                                                      |   | Fron | t axl | е |   | Rear axle |   |    |  |  |
|-----------|--------------------------------------------------------------------------------------------------------------|---|------|-------|---|---|-----------|---|----|--|--|
|           |                                                                                                              | 1 | 4    | 5     | 6 | 7 | 8         | 9 | 10 |  |  |
|           | Engine 272/273/642,<br>engine 629 without<br>code Z07,<br>engine 275 with code<br>494/498/625 without<br>Z07 |   |      |       | • |   |           | • |    |  |  |
|           | engine 275 without code 494/498/625/Z07                                                                      |   |      | •     |   |   |           | • |    |  |  |
|           | engine 275/629 with code Z07                                                                                 |   |      | •     |   |   |           | • |    |  |  |
|           | Engine 156                                                                                                   |   |      | •     |   |   |           | • |    |  |  |

| Model 230  | Version |   | Fron | t axl | е | Rear axle |   |   |    |  |
|------------|---------|---|------|-------|---|-----------|---|---|----|--|
|            |         | 1 | 4    | 5     | 6 | 7         | 8 | 9 | 10 |  |
| up to 8/02 | all     | • |      |       | • |           |   |   | •  |  |
| down 9/02  | all     |   |      |       | • |           |   |   | •  |  |

| Model 240 | Version | Front axle Rear a |   |   |   |   | axle |   |    |
|-----------|---------|-------------------|---|---|---|---|------|---|----|
|           |         | 1                 | 4 | 5 | 6 | 7 | 8    | 9 | 10 |
|           | all     | •                 |   |   | • |   |      |   | •  |