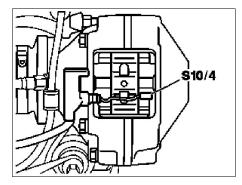

wing variants exist at the rear axle:

No contact sensor, one contact sensor, two contact sensors or four contact sensors.

Vehicles with ETS, ESP or ASR have contact sensors for the brake lining wear indicator.

When changing the brake pads as many contact sensors should be installed in the same position as were present.

If only one contact sensor is installed on a brake caliper, then this is to be fitted again to the same brake pad and in the same position.

**i** As a result of moisture, unconnected contact sensors cause the brake pad wear warning lamp to illuminate.

1 The contact sensor line must be routed as shown in the picture. Only transparent (temperature-resistant) contact sensors must be installed at the rear axle.

## **MODEL 129**

S10/4 Right rear brake pad contact sensor



P42.40-0205-01

## Contact sensor location (not for model 163 and model 690.6)

For reasons of replacement parts simplification, the brake linings must be installed so that the contact sensors can be installed in the corresponding installation position.

The corresponding installation of the contact sensors can be obtained from the tables below.



P42.10-2231-06

| Model 129    | Version  |   | Fron | t axl | е |   | Rea | axle | е  |
|--------------|----------|---|------|-------|---|---|-----|------|----|
|              |          | 1 | 4    | 5     | 6 | 7 | 8   | 9    | 10 |
| up to 6/94   | E28 ,E32 | • | •    | •     | • |   |     |      |    |
| 7/94 to 6/96 | E28 ,E32 | • |      |       | • |   |     |      |    |
| down 7/96    | E28 ,E32 |   | •    | •     |   |   |     |