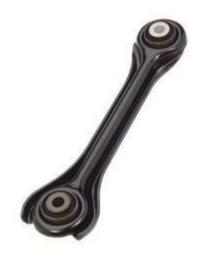

## Rear Spring control arm

- Self-locking nut, control arm-axle carrier
- Self-locking nut, control arm-wheel carrier 120Nm

70Nm