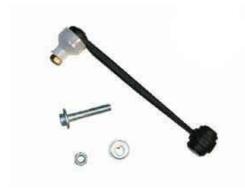

#### Tie rod

- Self-locking nut, tie rod-rear axle carrier
- Self-locking nut, tie rod-wheel carrier 30Nm

70Nm