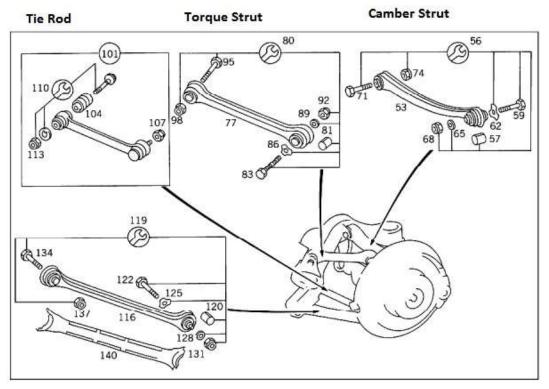

Thrust Arm

#### **Camber strut**

| ٠ | Self-locking nut, camber strut to rear axle | 70Nm |
|---|---------------------------------------------|------|
|---|---------------------------------------------|------|

• Self-locking nut, camber strut to wheel carrier

| 0 | M10 | 40Nm |
|---|-----|------|
| 0 | M12 | 70Nm |

## Rear Spring control arm

- Self-locking nut, control arm-axle carrier
- Self-locking nut, control arm-wheel carrier 120Nm

70Nm

### Thrust arm

| • | Self-locking nut, thrust arm-axle carrier  | 70Nm |
|---|--------------------------------------------|------|
| • | Self-locking nut, thrust arm-wheel carrier |      |
|   | o (M10)                                    | 40Nm |
|   | o (M12)                                    | 70Nm |
|   |                                            |      |

#### Tie rod

- Self-locking nut, tie rod-rear axle carrier
- Self-locking nut, tie rod-wheel carrier 30Nm

70Nm

#### **Torque Strut**

• Self-locking nut, strut rod-rear axle carrier

|   | o (M12)                                        | 70Nm  |
|---|------------------------------------------------|-------|
|   | o (M14)                                        | 120Nm |
| • | Self-locking nut, strut rod-rear wheel carrier |       |
|   | o (M14)                                        | 70Nm  |
|   | o (M16)                                        | 230Nm |