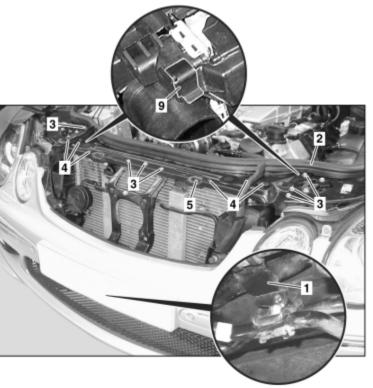

ENGINE 113.990 in MODELS 211.076 /276

7 Right air guide duct 8 Cover at front end of engine 9 Left air guide duct

1 Bolt 2 Rubber seal 3 Bolts 4 Expanding rivet 5 Radiator crossmember 9 Flat spring

P20.40-2054-12

| XX                   | Removing/installing                                                                             |                                                                                                                                                                                 |                        |  |
|----------------------|-------------------------------------------------------------------------------------------------|---------------------------------------------------------------------------------------------------------------------------------------------------------------------------------|------------------------|--|
| ⚠ <sub>Danger!</sub> | <b>Risk of death</b> caused by vehicle slipping or toppling off the lifting platform.           | Align vehicle between the columns of<br>the hydraulic hoist and position the four<br>support plates below the hoist support<br>points specified by the vehicle<br>manufacturer. | AS00.00-Z-0010-01A     |  |
| 1                    | Disconnect ground cable from battery                                                            | Model 211.0                                                                                                                                                                     | <u>AR54.10-P-0003T</u> |  |
|                      |                                                                                                 | Model 211.2                                                                                                                                                                     | AR54.10-P-0003TA       |  |
| 2                    | Remove engine compartment paneling                                                              | i Only front part.                                                                                                                                                              | <u>AR61.20-P-1105T</u> |  |
| 3                    | Remove bolt (1) for oil cooling bracket<br>on fan shroud                                        |                                                                                                                                                                                 |                        |  |
| 4                    | Remove cover on engine front face (8)                                                           |                                                                                                                                                                                 |                        |  |
| 5                    | Remove air duct on the right (7) and air duct on the left (9)                                   |                                                                                                                                                                                 |                        |  |
| 6                    | Disconnect electrical connector on the suction fan                                              |                                                                                                                                                                                 |                        |  |
| 7                    | Remove the rubber seal (2) in the region of the radiator crossmember (5)                        |                                                                                                                                                                                 |                        |  |
| 8                    | Remove expanding rivet (4)                                                                      |                                                                                                                                                                                 |                        |  |
| 9                    | Unscrew bolt (3) and remove radiator crossmember (5)                                            | Bolt for center reinforcement on outer reinforcement                                                                                                                            | BA62.30-P-1008-02A     |  |
|                      |                                                                                                 | Bolt for center reinforcement on catch hook reinforcement                                                                                                                       | BA62.30-P-1009-02A     |  |
| 10                   | Remove the left and the right flat spring (9)                                                   |                                                                                                                                                                                 |                        |  |
| 11                   | Release coolant hose from bracket on fan shroud                                                 |                                                                                                                                                                                 |                        |  |
| 12                   | Tilt the fan shroud in the upward<br>direction against the direction of travel<br>and remove it | i Installation: Ensure that the fan<br>shroud retaining lugs are inserted in the<br>mounts at the bottom of the radiator.<br>Align fan shroud, check gap size of<br>hood.       |                        |  |
| 13                   | Install in reverse order                                                                        |                                                                                                                                                                                 |                        |  |