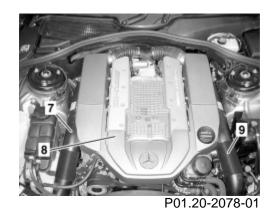

ENGINE 113.990 in MODELS 211.076 /276

7 Right air guide duct 8 Cover at front end of engine 9 Left air guide duct

1 Bolt 2 Rubber seal 3 Bolts 4 Expanding rivet 5 Radiator crossmember 9 Flat spring

P20.40-2054-12

| XX                   | Removing/installing                                                                             |                                                                                                                                                                                 |                        |  |
|----------------------|-------------------------------------------------------------------------------------------------|---------------------------------------------------------------------------------------------------------------------------------------------------------------------------------|------------------------|--|
| ⚠ <sub>Danger!</sub> | <b>Risk of death</b> caused by vehicle slipping or toppling off the lifting platform.           | Align vehicle between the columns of<br>the hydraulic hoist and position the four<br>support plates below the hoist support<br>points specified by the vehicle<br>manufacturer. | AS00.00-Z-0010-01A     |  |
| 1                    | Disconnect ground cable from battery                                                            | Model 211.0                                                                                                                                                                     | <u>AR54.10-P-0003T</u> |  |
|                      |                                                                                                 | Model 211.2                                                                                                                                                                     | AR54.10-P-0003TA       |  |
| 2                    | Remove engine compartment paneling                                                              | i Only front part.                                                                                                                                                              | <u>AR61.20-P-1105T</u> |  |
| 3                    | Remove bolt (1) for oil cooling bracket<br>on fan shroud                                        |                                                                                                                                                                                 |                        |  |
| 4                    | Remove cover on engine front face (8)                                                           |                                                                                                                                                                                 |                        |  |
| 5                    | Remove air duct on the right (7) and air duct on the left (9)                                   |                                                                                                                                                                                 |                        |  |
| 6                    | Disconnect electrical connector on the suction fan                                              |                                                                                                                                                                                 |                        |  |
| 7                    | Remove the rubber seal (2) in the region of the radiator crossmember (5)                        |                                                                                                                                                                                 |                        |  |
| 8                    | Remove expanding rivet (4)                                                                      |                                                                                                                                                                                 |                        |  |
| 9                    | Unscrew bolt (3) and remove radiator crossmember (5)                                            | Bolt for center reinforcement on outer reinforcement                                                                                                                            | BA62.30-P-1008-02A     |  |
|                      |                                                                                                 | Bolt for center reinforcement on catch hook reinforcement                                                                                                                       | BA62.30-P-1009-02A     |  |
| 10                   | Remove the left and the right flat spring (9)                                                   |                                                                                                                                                                                 |                        |  |
| 11                   | Release coolant hose from bracket on fan shroud                                                 |                                                                                                                                                                                 |                        |  |
| 12                   | Tilt the fan shroud in the upward<br>direction against the direction of travel<br>and remove it | i Installation: Ensure that the fan<br>shroud retaining lugs are inserted in the<br>mounts at the bottom of the radiator.<br>Align fan shroud, check gap size of<br>hood.       |                        |  |
| 13                   | Install in reverse order                                                                        |                                                                                                                                                                                 |                        |  |