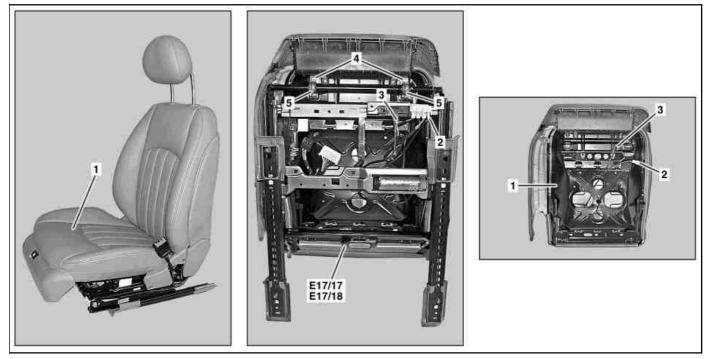

except CODE (405) Right multicontour seat

except CODE (433) Left dynamic seat, incl. multicontour seat

except CODE (434) Right dynamic seat, incl. multicontour seat

Shown on front passenger seat1Seat cushion2Seat occupied recognitionconnector(front passenger seat only)

3 Heated seats connector (with code (873) Heated left and right front seats or code (401) Front deluxe seats, incl. seat heating and seat ventilation) P91.10-2770-09

| 4      | Bolts                    |
|--------|--------------------------|
| 5      | Bearing                  |
| E17/17 | Right rear footwell lamp |
| E17/18 | Left rear footwell lamp  |

| XX  | Remove/install                                                                  |                                                                                                                                                  |                 |
|-----|---------------------------------------------------------------------------------|--------------------------------------------------------------------------------------------------------------------------------------------------|-----------------|
| 1   | Remove left or right front seat                                                 |                                                                                                                                                  | AR91.10-P-1000T |
| 2.1 | Detach seat occupied recognition connector (2)                                  | Only on passenger seat.                                                                                                                          |                 |
| 3.1 | Detach heated seats connector (3)                                               | On vehicles with code (873) Heated left and<br>right front seats or<br>code (401) Front deluxe seats, incl. seat<br>heating and seat ventilation |                 |
| 4   | Expose right rear footwell lamp (E17/17) or<br>left rear footwell lamp (E17/18) |                                                                                                                                                  |                 |
| 5   | Remove bolts (4)                                                                | <b>i</b> Installation: Assistant required for installation of seat cushion (1).                                                                  |                 |
| 6   | Remove bearing (5)                                                              |                                                                                                                                                  |                 |
| 7   | Remove seat cushion (1)                                                         | <b>i</b> Installation: Pay attention to correct seating of bearing shells in bearing (5).                                                        |                 |
| 8   | Install in the reverse order                                                    |                                                                                                                                                  |                 |