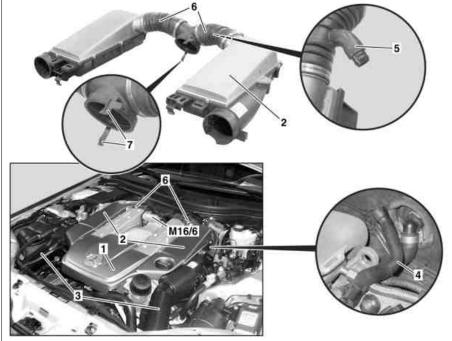

## Shown on engine 113.990

- 1 Engine cover
- 2 Air filter housing
- 3 Engine suction fan ducts
- 4 Crankcase ventilation hose
- 5 Connection
- 6 Intake lines
- 7 Catches

M16/6 Throttle valve actuator

P09.10-2101-06

| 2F  | Remove engine trim panel (1)       | <b>i</b> Detach engine cover (1) on both sides of                                                                                                                                                                                                                                                                                                                                                                                                                                                                                                                                                                                                                                                                                         |                     |
|-----|------------------------------------|-------------------------------------------------------------------------------------------------------------------------------------------------------------------------------------------------------------------------------------------------------------------------------------------------------------------------------------------------------------------------------------------------------------------------------------------------------------------------------------------------------------------------------------------------------------------------------------------------------------------------------------------------------------------------------------------------------------------------------------------|---------------------|
|     |                                    | the air filter housing (2) and at the bracket towards the top.                                                                                                                                                                                                                                                                                                                                                                                                                                                                                                                                                                                                                                                                            |                     |
| 3 F | Remove engine intake air ducts (3) |                                                                                                                                                                                                                                                                                                                                                                                                                                                                                                                                                                                                                                                                                                                                           |                     |
|     | Remove air filter housing (2).     | <ul> <li>When removing the air filter housing (2) make sure that the intake lines (6) are not twisted. If the air filter housing (2) is removed incorrectly, the steel ring in the intake line (6) can become deformed and work itself loose when the engine is running.</li> <li>Carefully lift air filter housing (2) and remove crankcase bleed hose (4) from fitting (5) on intake line (6).</li> <li>Installation: Ensure that the catches (7) do not break off when fitting onto the throttle valve actuator (M16/6.). The catches (7) can be sucked in by the engine and cause engine damage.</li> <li>Installation: Moisten sealing ring, throttle valve actuator (M16/6) and retaining rubbers with liquid lubricant.</li> </ul> | *BR00.45-Z-1002-06A |
| 4   | nstall in the reverse order        |                                                                                                                                                                                                                                                                                                                                                                                                                                                                                                                                                                                                                                                                                                                                           |                     |