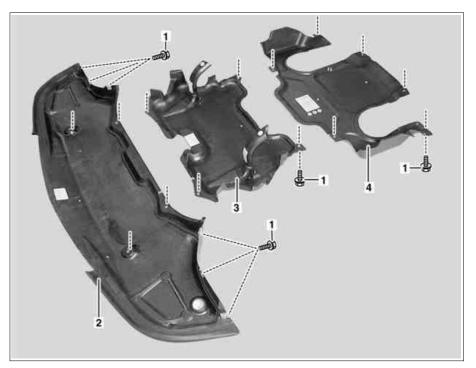

## MODEL 211 with gasoline engine

- 1 Bolts
- 2 Front engine compartment paneling
- 3 Center engine compartment paneling
- 4 Rear engine compartment paneling

P61.20-2023-06

| XX        | Remove/Install                                                                           |                                                                                                                                                                      |                     |
|-----------|------------------------------------------------------------------------------------------|----------------------------------------------------------------------------------------------------------------------------------------------------------------------|---------------------|
| ⚠ Danger! | <b>Risk of death</b> caused by vehicle slipping or toppling off of the lifting platform. | Align vehicle between the columns of the lifting platform and position the four support plates below the hoist support points specified by the vehicle manufacturer. | AS00.00-Z-0010-01A  |
| 1         | Raise vehicle with lifting platform                                                      |                                                                                                                                                                      | AR00.60-P-1000T     |
|           |                                                                                          | Two-post lift                                                                                                                                                        | *WE58.40-Z-1001-05A |
| 2         | Unscrew screws (1) of front engine compartment paneling (2)                              |                                                                                                                                                                      |                     |
| 3         | Take off front engine compartment paneling (2)                                           | i Can be removed separately.                                                                                                                                         |                     |
| 4         | Unscrew screws (1) of middle engine compartment paneling (3)                             |                                                                                                                                                                      |                     |
| 5         | Take off middle engine compartment paneling (3)                                          | i Can be removed separately.                                                                                                                                         |                     |
| 6         | Unscrew screws (1) of rear engine compartment paneling (4)                               |                                                                                                                                                                      |                     |
| 7         | Take off rear engine compartment paneling (4)                                            | i Can be removed separately.                                                                                                                                         |                     |
| 8         | Install in the reverse order                                                             |                                                                                                                                                                      |                     |