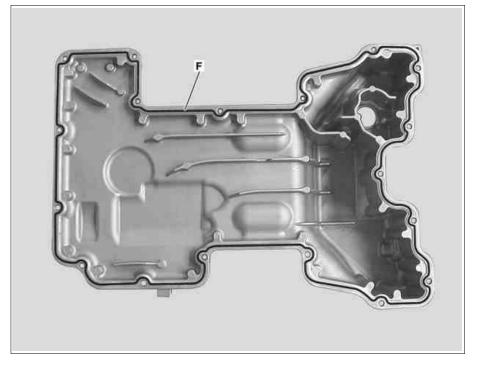

e sealant is applied.

Clean sealing surface. The sealant should be applied only to the indicated surface in the form of a bead of height mm and width 2.0 ±0.5 mm. The sealant must be applied within 10 min. The silicone bead should not be spread. Only the silicone sealant listed in the section Repair products may be used.

## Application of sealant to top part of oil



P01.45-2080-06

**1** The line (F) indicates where the sealant is applied.

Clean sealing surface. The sealant should only be applied to the indicated surface in the form of a bead of height mm and width 2.0 ±0.5 mm. The sealant must be applied within 10 min. The silicone bead should not be spread. Only silicone sealant listed in the section Repair products may be used.

## Application of sealant to bottom part of oil pan



P01.45-2081-06