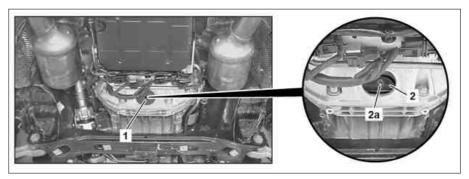

- 1 Take out cover (1) from bell housing.
- 2 Turn the engine in the direction of engine rotation until the drain screw (2a) on the torque converter (2) is accessible.

P27.20-2099-04

- 3 Remove drain screw (2a) from torque converter (2) and allow ATF to drain.
  - i Transmission 722.6: Allow ATF to drain into a used oil collecting device.

Used oil collecting device - mobile gotis://S 18.1 05.0

Transmission 722.9: Allow ATF to drain into a drain pan and note the quantity drained.

Drain pan

gotis://S 18.1 08.0

- 4 Replace sealing ring of drain screw (2a) and screw drain screw (2a) into the torque converter (2) Nm.
- 5 Insert cover (1) in bell housing.