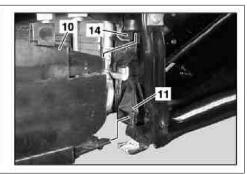

P20.20-2135-08

Air ducting Coolant hoses 3 Radiator Securing clamp 5 Sealing ring 15 Rubber bushing

P20.20-2133-09

3 Radiator

6 Cooling loop Capacitor

8 Top support

Bottom support

ATF lines 12 Securing clamps

## 10 Air control system

## 11 Bottom support

## Top support

| XX  | Remove/install                                                                                   |                                                                                                                                                                                                                                                                                                                                                         |                                  |
|-----|--------------------------------------------------------------------------------------------------|---------------------------------------------------------------------------------------------------------------------------------------------------------------------------------------------------------------------------------------------------------------------------------------------------------------------------------------------------------|----------------------------------|
| 1   | Remove left and right engine intake air ducts                                                    |                                                                                                                                                                                                                                                                                                                                                         |                                  |
| 2   | Remove fan shroud                                                                                | Model 211.061 /065 /070 /080 /082 /083/ 261 /265 /270 /280 /282 /283                                                                                                                                                                                                                                                                                    | AR20.40-P-6800TB                 |
|     |                                                                                                  | Model 211.076 / 276                                                                                                                                                                                                                                                                                                                                     | AR20.40-P-6800TC                 |
|     |                                                                                                  | Model 211.028                                                                                                                                                                                                                                                                                                                                           | AR20.40-P-6800TD                 |
| 3   | Remove air ducting (1)                                                                           | i Detach the signaling horn and the side                                                                                                                                                                                                                                                                                                                |                                  |
|     |                                                                                                  | clips. Pay attention to cable routing of the signaling horn.                                                                                                                                                                                                                                                                                            |                                  |
| 4   | Drain coolant at radiator                                                                        | Model 211.028                                                                                                                                                                                                                                                                                                                                           | AR20.00-P-1142HB                 |
|     |                                                                                                  | Model 211.061 /065 /070 /080 /082 /083/ 261 /265 /270 /280 /282 /283                                                                                                                                                                                                                                                                                    | AR20.00-P-1142HA                 |
|     |                                                                                                  | Model 211.076 / 276                                                                                                                                                                                                                                                                                                                                     | AR20.00-P-1142RVK                |
| (!> | Notes on coolant                                                                                 |                                                                                                                                                                                                                                                                                                                                                         | AH20.00-N-2080-01A               |
| 5   | Unlatch securing clamp (4) and disconnect coolant hoses (2) at radiator (3)                      | i Installation: Replace sealing ring (5) and pay attention to correct assembly of the securing clamp (4).                                                                                                                                                                                                                                               |                                  |
| 6   | Unclip cooling loop (6) of power steering at radiator (3)                                        |                                                                                                                                                                                                                                                                                                                                                         |                                  |
| 7   | Unclip condenser (7) of air conditioning from top support (8) and pull out of bottom support (9) |                                                                                                                                                                                                                                                                                                                                                         |                                  |
| 8.1 | Unclip AIR management control system (10) from bottom support (11)                               | Model 211.061 /261 /065 /265                                                                                                                                                                                                                                                                                                                            |                                  |
| 8.2 | Unclip charge air cooler from bottom support (11)                                                | Model 211.028                                                                                                                                                                                                                                                                                                                                           |                                  |
| 9   | Unlatch securing clamps (13) and disconnect automatic oil lines (12) from radiator (3)           | Transmission 722.618 /633 /639 /643 /696/901:  Seal automatic oil lines (12) and connections, in order to avoid damage at automatic transmission due to contamination.  Installation: Replace sealing rings and pay attention to exact assembly of the securing clamps (13).  Check transmission oil level and correct if necessary  Transmission 722.6 | AR27.00-P-0100AC                 |
|     |                                                                                                  | Transmission 722.9  Set of stop plugs                                                                                                                                                                                                                                                                                                                   | AR27.00-P-0270W<br>*129589009100 |
| 10  | Lift out radiator (3) in an upward direction                                                     | i Model 211.061 /261: Unhook AIR management control system (10) from top support (14). i Model 211.028: Unhook radiator of charge air cooler from top support (14).                                                                                                                                                                                     |                                  |
|     |                                                                                                  | <b>i</b> Installation: The lower mounts (11) on the radiator (3) must sit in the rubber mounts (15).                                                                                                                                                                                                                                                    |                                  |
| 11  | Install in the reverse order                                                                     |                                                                                                                                                                                                                                                                                                                                                         |                                  |