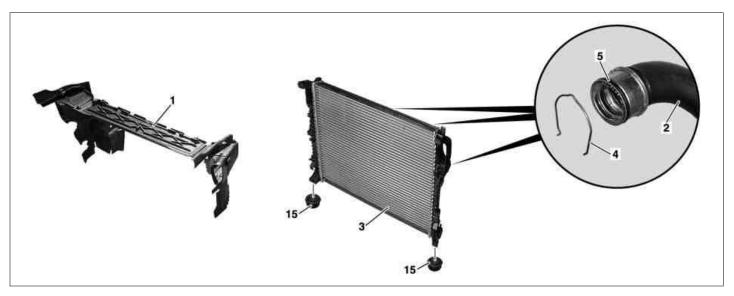

P20.20-2135-08

Air ducting Coolant hoses 3 Radiator Securing clamp 5 Sealing ring 15 Rubber bushing

P20.20-2133-09

3 Radiator

6 Cooling loop Capacitor

8 Top support

Bottom support

ATF lines 12 Securing clamps

## Top support

| XX  | Remove/install                                                                                   |                                                                                                                                                                                                                                                                                                                                                         |                                  |
|-----|--------------------------------------------------------------------------------------------------|---------------------------------------------------------------------------------------------------------------------------------------------------------------------------------------------------------------------------------------------------------------------------------------------------------------------------------------------------------|----------------------------------|
| 1   | Remove left and right engine intake air ducts                                                    |                                                                                                                                                                                                                                                                                                                                                         |                                  |
| 2   | Remove fan shroud                                                                                | Model 211.061 /065 /070 /080 /082 /083/ 261 /265 /270 /280 /282 /283                                                                                                                                                                                                                                                                                    | AR20.40-P-6800TB                 |
|     |                                                                                                  | Model 211.076 / 276                                                                                                                                                                                                                                                                                                                                     | AR20.40-P-6800TC                 |
|     |                                                                                                  | Model 211.028                                                                                                                                                                                                                                                                                                                                           | AR20.40-P-6800TD                 |
| 3   | Remove air ducting (1)                                                                           | i Detach the signaling horn and the side                                                                                                                                                                                                                                                                                                                |                                  |
|     |                                                                                                  | clips. Pay attention to cable routing of the signaling horn.                                                                                                                                                                                                                                                                                            |                                  |
| 4   | Drain coolant at radiator                                                                        | Model 211.028                                                                                                                                                                                                                                                                                                                                           | AR20.00-P-1142HB                 |
|     |                                                                                                  | Model 211.061 /065 /070 /080 /082 /083/ 261 /265 /270 /280 /282 /283                                                                                                                                                                                                                                                                                    | AR20.00-P-1142HA                 |
|     |                                                                                                  | Model 211.076 / 276                                                                                                                                                                                                                                                                                                                                     | AR20.00-P-1142RVK                |
| (!> | Notes on coolant                                                                                 |                                                                                                                                                                                                                                                                                                                                                         | AH20.00-N-2080-01A               |
| 5   | Unlatch securing clamp (4) and disconnect coolant hoses (2) at radiator (3)                      | i Installation: Replace sealing ring (5) and pay attention to correct assembly of the securing clamp (4).                                                                                                                                                                                                                                               |                                  |
| 6   | Unclip cooling loop (6) of power steering at radiator (3)                                        |                                                                                                                                                                                                                                                                                                                                                         |                                  |
| 7   | Unclip condenser (7) of air conditioning from top support (8) and pull out of bottom support (9) |                                                                                                                                                                                                                                                                                                                                                         |                                  |
| 8.1 | Unclip AIR management control system (10) from bottom support (11)                               | Model 211.061 /261 /065 /265                                                                                                                                                                                                                                                                                                                            |                                  |
| 8.2 | Unclip charge air cooler from bottom support (11)                                                | Model 211.028                                                                                                                                                                                                                                                                                                                                           |                                  |
| 9   | Unlatch securing clamps (13) and disconnect automatic oil lines (12) from radiator (3)           | Transmission 722.618 /633 /639 /643 /696/901:  Seal automatic oil lines (12) and connections, in order to avoid damage at automatic transmission due to contamination.  Installation: Replace sealing rings and pay attention to exact assembly of the securing clamps (13).  Check transmission oil level and correct if necessary  Transmission 722.6 | AR27.00-P-0100AC                 |
|     |                                                                                                  | Transmission 722.9  Set of stop plugs                                                                                                                                                                                                                                                                                                                   | AR27.00-P-0270W<br>*129589009100 |
| 10  | Lift out radiator (3) in an upward direction                                                     | i Model 211.061 /261: Unhook AIR management control system (10) from top support (14). i Model 211.028: Unhook radiator of charge air cooler from top support (14).                                                                                                                                                                                     |                                  |
|     |                                                                                                  | <b>i</b> Installation: The lower mounts (11) on the radiator (3) must sit in the rubber mounts (15).                                                                                                                                                                                                                                                    |                                  |
| 11  | Install in the reverse order                                                                     |                                                                                                                                                                                                                                                                                                                                                         |                                  |