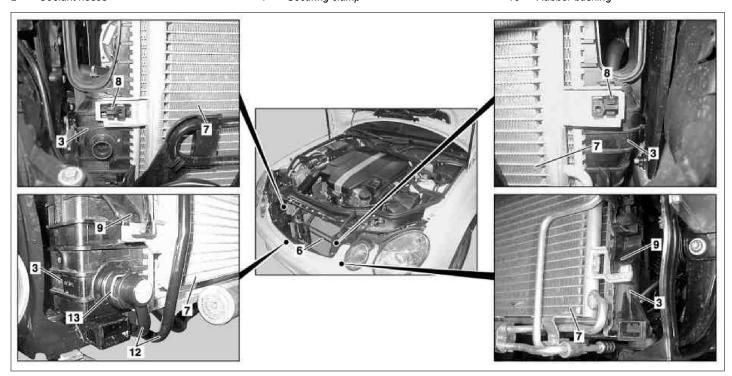

P20.20-2135-08

Air ducting Coolant hoses 3 Radiator Securing clamp 5 Sealing ring 15 Rubber bushing

P20.20-2133-09

3 Radiator

6 Cooling loop Capacitor

8 Top support

Bottom support

ATF lines 12 Securing clamps

## Top support

| XX  | Remove/install                                                                                   |                                                                                                                                                                                                                                                                                                                                                         |                                  |
|-----|--------------------------------------------------------------------------------------------------|---------------------------------------------------------------------------------------------------------------------------------------------------------------------------------------------------------------------------------------------------------------------------------------------------------------------------------------------------------|----------------------------------|
| 1   | Remove left and right engine intake air ducts                                                    |                                                                                                                                                                                                                                                                                                                                                         |                                  |
| 2   | Remove fan shroud                                                                                | Model 211.061 /065 /070 /080 /082 /083/ 261 /265 /270 /280 /282 /283                                                                                                                                                                                                                                                                                    | AR20.40-P-6800TB                 |
|     |                                                                                                  | Model 211.076 / 276                                                                                                                                                                                                                                                                                                                                     | AR20.40-P-6800TC                 |
|     |                                                                                                  | Model 211.028                                                                                                                                                                                                                                                                                                                                           | AR20.40-P-6800TD                 |
| 3   | Remove air ducting (1)                                                                           | i Detach the signaling horn and the side                                                                                                                                                                                                                                                                                                                |                                  |
|     |                                                                                                  | clips. Pay attention to cable routing of the signaling horn.                                                                                                                                                                                                                                                                                            |                                  |
| 4   | Drain coolant at radiator                                                                        | Model 211.028                                                                                                                                                                                                                                                                                                                                           | AR20.00-P-1142HB                 |
|     |                                                                                                  | Model 211.061 /065 /070 /080 /082 /083/ 261 /265 /270 /280 /282 /283                                                                                                                                                                                                                                                                                    | AR20.00-P-1142HA                 |
|     |                                                                                                  | Model 211.076 / 276                                                                                                                                                                                                                                                                                                                                     | AR20.00-P-1142RVK                |
| (!> | Notes on coolant                                                                                 |                                                                                                                                                                                                                                                                                                                                                         | AH20.00-N-2080-01A               |
| 5   | Unlatch securing clamp (4) and disconnect coolant hoses (2) at radiator (3)                      | i Installation: Replace sealing ring (5) and pay attention to correct assembly of the securing clamp (4).                                                                                                                                                                                                                                               |                                  |
| 6   | Unclip cooling loop (6) of power steering at radiator (3)                                        |                                                                                                                                                                                                                                                                                                                                                         |                                  |
| 7   | Unclip condenser (7) of air conditioning from top support (8) and pull out of bottom support (9) |                                                                                                                                                                                                                                                                                                                                                         |                                  |
| 8.1 | Unclip AIR management control system (10) from bottom support (11)                               | Model 211.061 /261 /065 /265                                                                                                                                                                                                                                                                                                                            |                                  |
| 8.2 | Unclip charge air cooler from bottom support (11)                                                | Model 211.028                                                                                                                                                                                                                                                                                                                                           |                                  |
| 9   | Unlatch securing clamps (13) and disconnect automatic oil lines (12) from radiator (3)           | Transmission 722.618 /633 /639 /643 /696/901:  Seal automatic oil lines (12) and connections, in order to avoid damage at automatic transmission due to contamination.  Installation: Replace sealing rings and pay attention to exact assembly of the securing clamps (13).  Check transmission oil level and correct if necessary  Transmission 722.6 | AR27.00-P-0100AC                 |
|     |                                                                                                  | Transmission 722.9  Set of stop plugs                                                                                                                                                                                                                                                                                                                   | AR27.00-P-0270W<br>*129589009100 |
| 10  | Lift out radiator (3) in an upward direction                                                     | i Model 211.061 /261: Unhook AIR management control system (10) from top support (14). i Model 211.028: Unhook radiator of charge air cooler from top support (14).                                                                                                                                                                                     |                                  |
|     |                                                                                                  | <b>i</b> Installation: The lower mounts (11) on the radiator (3) must sit in the rubber mounts (15).                                                                                                                                                                                                                                                    |                                  |
| 11  | Install in the reverse order                                                                     |                                                                                                                                                                                                                                                                                                                                                         |                                  |