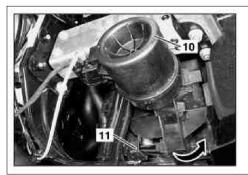

## 10 Air control system

## 11 Bottom support

## Top support

| XX  | Remove/install                                                                                   |                                                                                                                                                                                                                                                                                                                                                         |                                  |
|-----|--------------------------------------------------------------------------------------------------|---------------------------------------------------------------------------------------------------------------------------------------------------------------------------------------------------------------------------------------------------------------------------------------------------------------------------------------------------------|----------------------------------|
| 1   | Remove left and right engine intake air ducts                                                    |                                                                                                                                                                                                                                                                                                                                                         |                                  |
| 2   | Remove fan shroud                                                                                | Model 211.061 /065 /070 /080 /082 /083/ 261 /265 /270 /280 /282 /283                                                                                                                                                                                                                                                                                    | AR20.40-P-6800TB                 |
|     |                                                                                                  | Model 211.076 / 276                                                                                                                                                                                                                                                                                                                                     | AR20.40-P-6800TC                 |
|     |                                                                                                  | Model 211.028                                                                                                                                                                                                                                                                                                                                           | AR20.40-P-6800TD                 |
| 3   | Remove air ducting (1)                                                                           | i Detach the signaling horn and the side                                                                                                                                                                                                                                                                                                                |                                  |
|     |                                                                                                  | clips. Pay attention to cable routing of the signaling horn.                                                                                                                                                                                                                                                                                            |                                  |
| 4   | Drain coolant at radiator                                                                        | Model 211.028                                                                                                                                                                                                                                                                                                                                           | AR20.00-P-1142HB                 |
|     |                                                                                                  | Model 211.061 /065 /070 /080 /082 /083/ 261 /265 /270 /280 /282 /283                                                                                                                                                                                                                                                                                    | AR20.00-P-1142HA                 |
|     |                                                                                                  | Model 211.076 / 276                                                                                                                                                                                                                                                                                                                                     | AR20.00-P-1142RVK                |
| (!> | Notes on coolant                                                                                 |                                                                                                                                                                                                                                                                                                                                                         | AH20.00-N-2080-01A               |
| 5   | Unlatch securing clamp (4) and disconnect coolant hoses (2) at radiator (3)                      | i Installation: Replace sealing ring (5) and pay attention to correct assembly of the securing clamp (4).                                                                                                                                                                                                                                               |                                  |
| 6   | Unclip cooling loop (6) of power steering at radiator (3)                                        |                                                                                                                                                                                                                                                                                                                                                         |                                  |
| 7   | Unclip condenser (7) of air conditioning from top support (8) and pull out of bottom support (9) |                                                                                                                                                                                                                                                                                                                                                         |                                  |
| 8.1 | Unclip AIR management control system (10) from bottom support (11)                               | Model 211.061 /261 /065 /265                                                                                                                                                                                                                                                                                                                            |                                  |
| 8.2 | Unclip charge air cooler from bottom support (11)                                                | Model 211.028                                                                                                                                                                                                                                                                                                                                           |                                  |
| 9   | Unlatch securing clamps (13) and disconnect automatic oil lines (12) from radiator (3)           | Transmission 722.618 /633 /639 /643 /696/901:  Seal automatic oil lines (12) and connections, in order to avoid damage at automatic transmission due to contamination.  Installation: Replace sealing rings and pay attention to exact assembly of the securing clamps (13).  Check transmission oil level and correct if necessary  Transmission 722.6 | AR27.00-P-0100AC                 |
|     |                                                                                                  | Transmission 722.9  Set of stop plugs                                                                                                                                                                                                                                                                                                                   | AR27.00-P-0270W<br>*129589009100 |
| 10  | Lift out radiator (3) in an upward direction                                                     | i Model 211.061 /261: Unhook AIR management control system (10) from top support (14). i Model 211.028: Unhook radiator of charge air cooler from top support (14).                                                                                                                                                                                     |                                  |
|     |                                                                                                  | <b>i</b> Installation: The lower mounts (11) on the radiator (3) must sit in the rubber mounts (15).                                                                                                                                                                                                                                                    |                                  |
| 11  | Install in the reverse order                                                                     |                                                                                                                                                                                                                                                                                                                                                         |                                  |