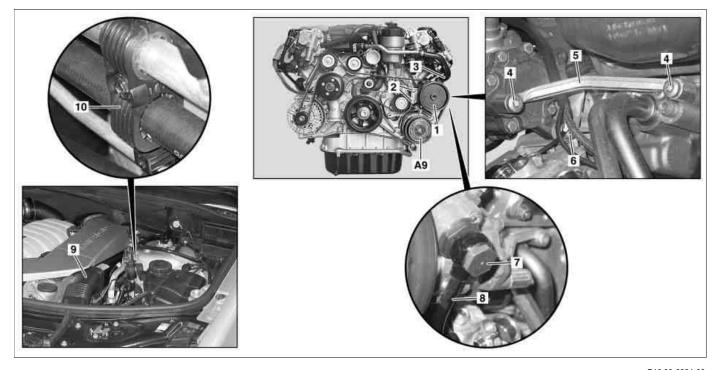

#### Shown on model 164

Hose

Bolts

3

4

- Power steering pump
  Bolts
- 5 Support
- 6 Screw
- 7 Banjo bolt
- 8 High-pressure expansion hose
- 9 Intake air duct
- 10 Securing clamp
- A9 Refrigerant compressor

P46.30-2224-09

|               |                                                                                                                                                                                                                        | Model 219                                                                                                                                   | AR00.60-P-1000TX    |
|---------------|------------------------------------------------------------------------------------------------------------------------------------------------------------------------------------------------------------------------|---------------------------------------------------------------------------------------------------------------------------------------------|---------------------|
|               |                                                                                                                                                                                                                        | Model 251                                                                                                                                   | AR00.60-P-1000TX    |
| 9             | Remove lower engine compartment paneling                                                                                                                                                                               | <b>i</b> Installation: Install engine compartment                                                                                           |                     |
| -             | · · · · · · · · · · · · · · · · · · ·                                                                                                                                                                                  | paneling only after engine test run.                                                                                                        |                     |
|               |                                                                                                                                                                                                                        | Model 164                                                                                                                                   | AR61.20-P-1105GZ    |
|               |                                                                                                                                                                                                                        | Model 209                                                                                                                                   | AR61.20-P-1105P     |
|               |                                                                                                                                                                                                                        | Model 211                                                                                                                                   | AR61.20-P-1105T     |
|               |                                                                                                                                                                                                                        | Model 219                                                                                                                                   | AR61.20-P-1105TX    |
|               |                                                                                                                                                                                                                        | Model 251                                                                                                                                   | AR61.20-P-1105RT    |
| 10            | Remove bolts of bracket of power steering pressure line on the engine oil pan and hang                                                                                                                                 | <b>i</b> This makes it easier to lower and remove the power steering pump (1).                                                              |                     |
|               | up pressure line to one side                                                                                                                                                                                           |                                                                                                                                             | *BA46.30-P-1008-01O |
| 11            | Detach refrigerant compressor (A9)                                                                                                                                                                                     | <b>i</b> Place refrigerant compressor (A9) with connected lines to the side.                                                                |                     |
|               |                                                                                                                                                                                                                        | Model 164                                                                                                                                   | AR83.55-P-5300GZ    |
|               |                                                                                                                                                                                                                        | Model 209, 211, 219                                                                                                                         | AR83.55-P-5300TMG   |
|               |                                                                                                                                                                                                                        | Model 251                                                                                                                                   | AR83.55-P-5300RT    |
| 12            | Remove front section of fender liner in left front fender                                                                                                                                                              | <b>i</b> Only on model 164 and 251: This improves accessibility to the power steering                                                       |                     |
|               |                                                                                                                                                                                                                        | pump (1).<br>Model 164                                                                                                                      | AR88.10-P-1310GZ    |
|               |                                                                                                                                                                                                                        | Model 251                                                                                                                                   | AR88.10-P-1310GZ    |
| 13            | Remove banjo bolt (7) from connection for<br>high-pressure expansion hose (8) on power                                                                                                                                 | <b>i</b> Installation: Replace sealing rings.                                                                                               | AR00.10-P-1310R1    |
|               | steering pump (1)                                                                                                                                                                                                      |                                                                                                                                             |                     |
|               |                                                                                                                                                                                                                        | <b>i</b> Seal openings using stop plugs.                                                                                                    |                     |
|               |                                                                                                                                                                                                                        | Nm                                                                                                                                          | *BA46.30-P-1007-01O |
|               |                                                                                                                                                                                                                        | Set of stop plugs                                                                                                                           | *129589009100       |
| 14.1          | Remove bolt of support (5) on power steering pump                                                                                                                                                                      | Model 209                                                                                                                                   |                     |
|               |                                                                                                                                                                                                                        | Nm                                                                                                                                          | *BA46.30-P-1005-01O |
| 14.2          | Remove bolts (4) of support (5)                                                                                                                                                                                        | Model 164, 211, 219, 251                                                                                                                    |                     |
|               |                                                                                                                                                                                                                        | Nm                                                                                                                                          | *BA46.30-P-1004-01O |
|               |                                                                                                                                                                                                                        | Nm                                                                                                                                          | *BA46.30-P-1005-010 |
| 15            | Remove support (5) of power steering pump<br>(1)                                                                                                                                                                       | Model 164, 211, 219, 251                                                                                                                    |                     |
| 16            | Cut through cable tie behind power steering<br>pump                                                                                                                                                                    | <b>i</b> Installation: Install new cable ties.                                                                                              |                     |
| 17            | Remove screw (6)                                                                                                                                                                                                       | Nm                                                                                                                                          | *BA46.30-P-1002-010 |
| 18            | Remove bolts (2)                                                                                                                                                                                                       | Nm                                                                                                                                          | *BA46.30-P-1001-010 |
| 19            | Disconnect hose (3) of expansion reservoir                                                                                                                                                                             | S Clamping device                                                                                                                           | *000589543700       |
| 20            | from power steering pump (1)<br>Remove power steering pump (1) from below                                                                                                                                              |                                                                                                                                             |                     |
| 2021          | Install in the reverse order                                                                                                                                                                                           |                                                                                                                                             |                     |
| 21            |                                                                                                                                                                                                                        | Model 164                                                                                                                                   |                     |
|               | Fill power steering pump and bleed                                                                                                                                                                                     | Model 164                                                                                                                                   | AR46.30-P-0010GZ    |
|               |                                                                                                                                                                                                                        | Model 209                                                                                                                                   | AR46.30-P-0010P     |
|               |                                                                                                                                                                                                                        | Model 211                                                                                                                                   | AR46.30-P-0010TS    |
|               |                                                                                                                                                                                                                        | Model 219                                                                                                                                   | AR46.30-P-0010TY    |
|               |                                                                                                                                                                                                                        | Model 251                                                                                                                                   | AR46.30-P-0010RT    |
|               |                                                                                                                                                                                                                        | Model 164                                                                                                                                   | *BF46.20-P-1001-01C |
|               |                                                                                                                                                                                                                        | 🗂 Model 209, 211, 219                                                                                                                       | *BF46.20-P-1001-01A |
|               |                                                                                                                                                                                                                        | Model 251                                                                                                                                   | *BF46.20-P-1001-01D |
| 4             | Checking                                                                                                                                                                                                               |                                                                                                                                             |                     |
| <br>⚠ Danger! | Risk of accident caused by vehicle starting<br>off by itself when engine is running. Risk of<br>injury caused by contusions and burns during<br>starting procedure or when working near the<br>engine as it is running | Secure vehicle to prevent it from moving by<br>itself.<br>Wear closed and snug-fitting work clothes.<br>Do not touch hot or rotating parts. | AS00.00-Z-0005-01A  |
| 23            | Check the steering system for leaks when the                                                                                                                                                                           | i Carry out visual inspection                                                                                                               |                     |
|               | Teneor the steering system for leaks when the                                                                                                                                                                          |                                                                                                                                             | 1                   |