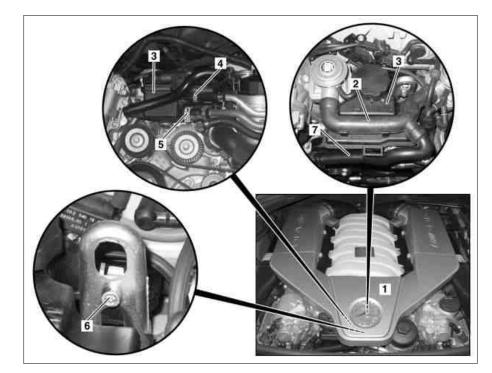

#### AR46.25-P-1000GZS Remove/install expansion reservoir MODEL 164, 209, 211, 219, 251 with ENGINE 156

- 2 Connector hose
- 3 Expansion reservoir
- Clip
- Clip
- 4 5 6 Screw
- 7 Air hose

P46.25-2104-06

16.3.11

| XX        | Remove/install                                                                                                                                                                                                         |                                                                                                                                                                 |                                                                                                                                                      |
|-----------|------------------------------------------------------------------------------------------------------------------------------------------------------------------------------------------------------------------------|-----------------------------------------------------------------------------------------------------------------------------------------------------------------|------------------------------------------------------------------------------------------------------------------------------------------------------|
| ⚠ Danger! | <b>Risk of injury</b> to skin or eyes caused by<br>hydraulic fluid spraying out under high<br>pressure. <b>Risk of poisoning</b> caused by<br>swallowing hydraulic fluid                                               | Depressurize the hydraulic system completely AS00.00-Z-0013-0<br>before starting any work on the system. Wear<br>protective clothing and safety glasses.        |                                                                                                                                                      |
| ⚠ Danger! | Risk of accident caused by vehicle starting<br>off by itself when engine is running. Risk of<br>injury caused by contusions and burns during<br>starting procedure or when working near the<br>engine as it is running | Secure vehicle to prevent it from moving by itself.<br>Wear closed and snug-fitting work clothes.<br>Do not touch hot or rotating parts.                        | AS00.00-Z-0005-01A                                                                                                                                   |
| ⚠ Danger! | Risk of injury caused by fingers being<br>pinched or crushed when removing,<br>installing or aligning hoods, doors, trunk lids,<br>liftgates or sliding roof                                                           | Keep body parts and limbs well clear of moving parts.                                                                                                           | AS00.00-Z-0011-01A                                                                                                                                   |
| 1         | Open engine hood                                                                                                                                                                                                       | Model 164<br>Model 209<br>Model 211<br>Model 219<br>Model 251                                                                                                   | AR88.40-P-1000GZ<br>AR88.40-P-1000Q<br>AR88.40-P-1000T<br>AR88.40-P-1000TX<br>AR88.40-P-1000RT                                                       |
| 2         | Unclip front engine cover (1)                                                                                                                                                                                          | Do not tilt the front engine cover (1) but<br>instead lift it off vertically, otherwise the<br>retaining lugs can break off.                                    |                                                                                                                                                      |
| 3         | Remove the connector hose (2)                                                                                                                                                                                          | <b>i</b> Unclip the air hose (7) from the bracket.                                                                                                              |                                                                                                                                                      |
| 4         | Extract oil from expansion reservoir (3) of<br>power steering pump                                                                                                                                                     | I Hand pump                                                                                                                                                     | *210589007100                                                                                                                                        |
| 5         | Undo clamp (4, 5) on expansion reservoir (3)                                                                                                                                                                           | <ul> <li>i Seal the lines and openings at the expansion reservoir (3).</li> <li>i Installation: Replace the clamp (4, 5).</li> <li>Set of stop plugs</li> </ul> | *129589009100                                                                                                                                        |
| 6         | Remove bolt (6) from expansion reservoir (3)                                                                                                                                                                           | Nm                                                                                                                                                              | *BA46.30-P-1003-01O                                                                                                                                  |
| 7         | Lift off expansion reservoir (3)                                                                                                                                                                                       |                                                                                                                                                                 |                                                                                                                                                      |
| 8         | Install in the reverse order                                                                                                                                                                                           |                                                                                                                                                                 |                                                                                                                                                      |
| 9         | Fill power steering pump and bleed                                                                                                                                                                                     | Model 164<br>Model 209<br>Model 211<br>Model 219<br>Model 251<br>딸 Model 164<br>딸 Model 209, 211, 219                                                           | AR46.30-P-0010GZ<br>AR46.30-P-0010P<br><b>AR46.30-P-0010TS</b><br>AR46.30-P-0010TY<br>AR46.30-P-0010TY<br>*BF46.20-P-1001-01C<br>*BF46.20-P-1001-01A |
|           |                                                                                                                                                                                                                        | T Model 251                                                                                                                                                     | *BF46.20-P-1001-01D                                                                                                                                  |