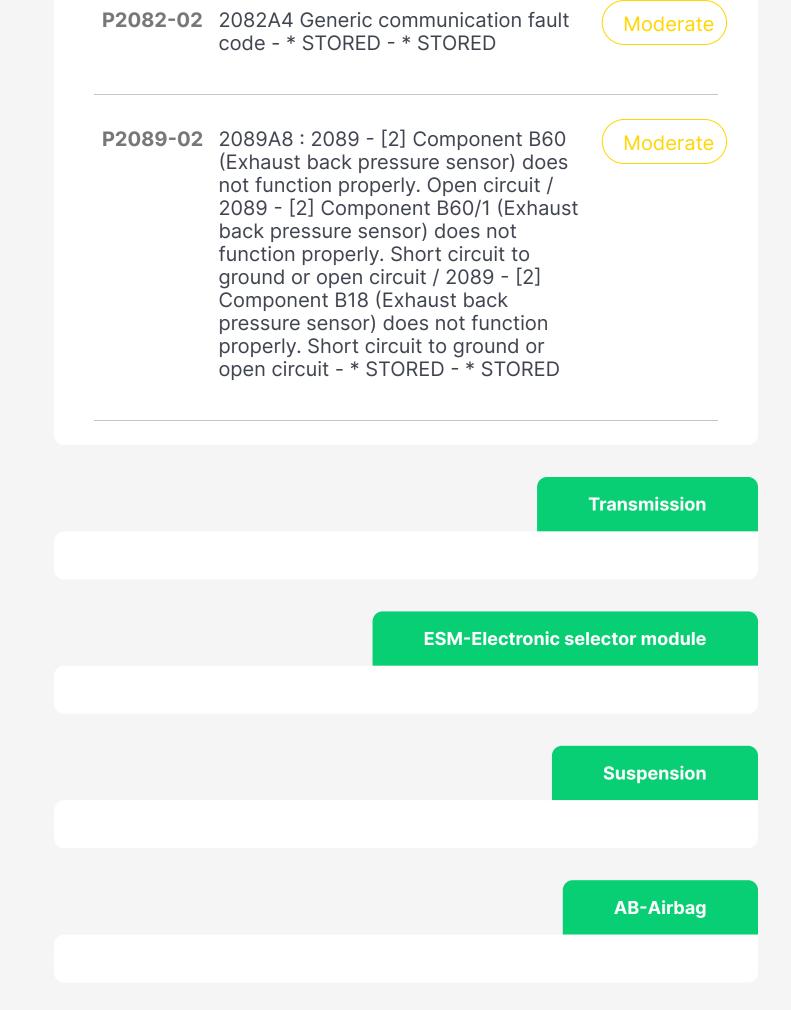

| B1256 | 9256 Leak air at cushion of left seat -<br>Lumbar bottom - STORED                                    |
|-------|------------------------------------------------------------------------------------------------------|
| B1260 | 9260 No or insufficient pressure Moderate supply Current and stored                                  |
|       |                                                                                                      |
|       | DSP-Pneumatic pump for dynamic seat                                                                  |
| B1250 | 9250 Pressure build-up not possible due Severe to a leak Current and stored                          |
| B1254 | 9254 Pressure relief valve for draining<br>opens without active overpressure run -<br>STORED         |
| B1310 | Event 9310 The supply voltage was cut Moderate off by the vehicle power supply control module STORED |
|       |                                                                                                      |