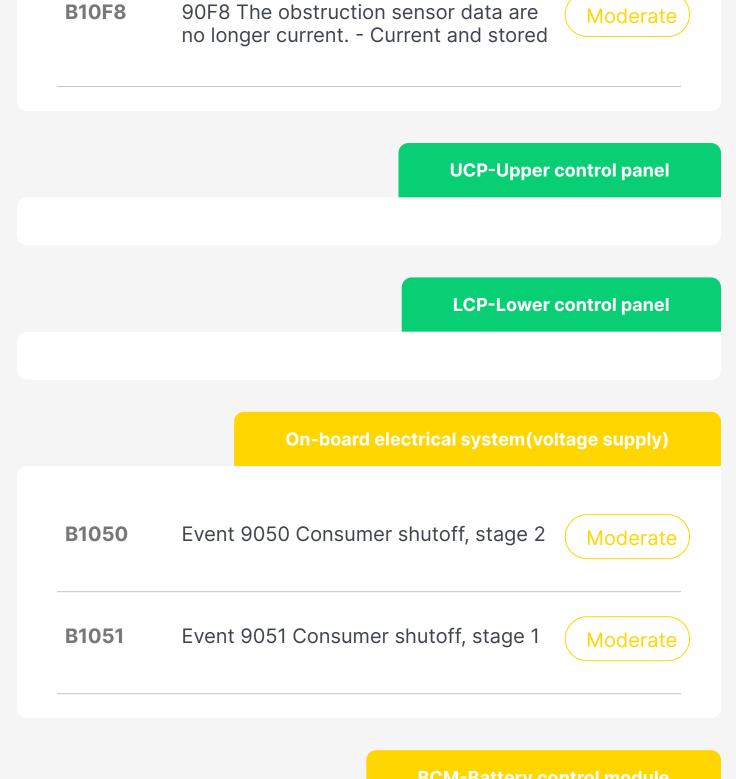

Pass-side SAM-Passenger-side signal acquisition and actuation module

**REAR SAM-Rear signal acquisition and actuation module** 

**OCP-Overhead control panel** 

**BCM-Battery control module** 

| B1050 | B1050 : 9050 The component or the<br>signal line to the component S68/12<br>(Right rear seatbelt buckle switch) has<br>Short circuit to positive. / Event 9050<br>Fault in CAN communication with<br>control unit EIS electronic ignition<br>switch. / Event 9050 Control module<br>(Instrument cluster) is not sending an<br>data.        | A1              |
|-------|--------------------------------------------------------------------------------------------------------------------------------------------------------------------------------------------------------------------------------------------------------------------------------------------------------------------------------------------|-----------------|
| B1051 | B1051 : 9051 The component or the<br>signal line to the component S68/12<br>(Right rear seatbelt buckle switch) ha<br>Short circuit. / Event 9051 Control<br>module N70 (Overhead control panel<br>control unit) is not sending any data.<br>Event 9051 No or incorrect CAN<br>message from control unit EIS<br>electronic ignition switch |                 |
|       |                                                                                                                                                                                                                                                                                                                                            |                 |
|       | S                                                                                                                                                                                                                                                                                                                                          | rstem Diagnosis |
| B130E | 930E Synchronization of the DTC<br>memory cannot be ensured Curren<br>and stored                                                                                                                                                                                                                                                           | t               |
|       |                                                                                                                                                                                                                                                                                                                                            |                 |
|       |                                                                                                                                                                                                                                                                                                                                            |                 |
|       | IC-Ins                                                                                                                                                                                                                                                                                                                                     | trument cluster |