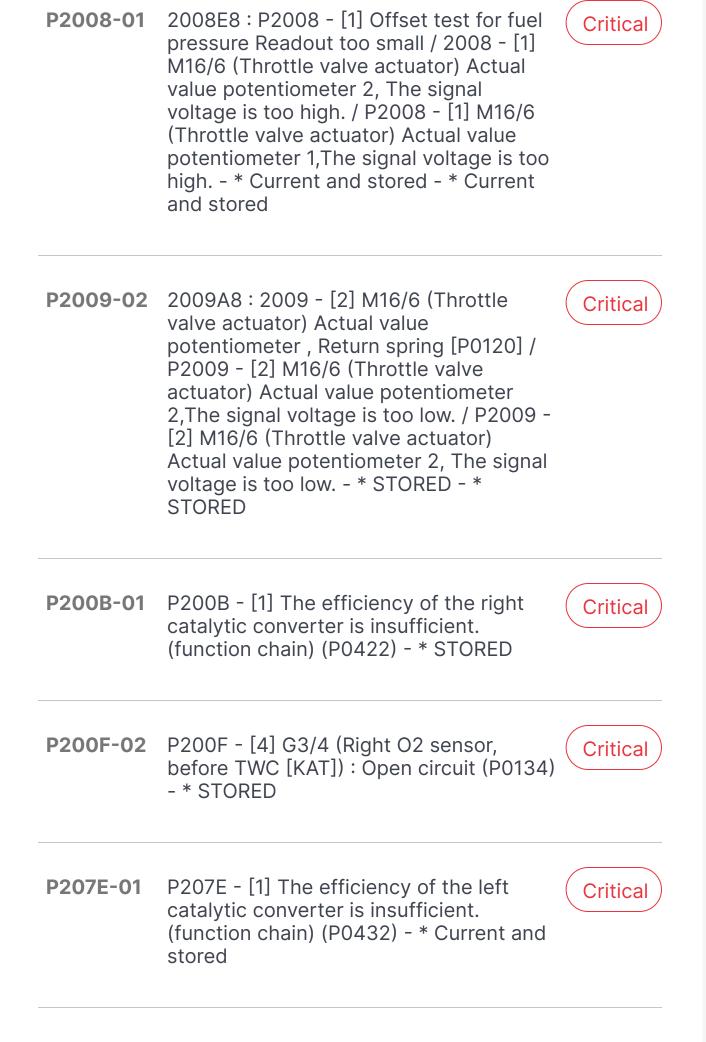

## OVERVIEW

Sep 13, 2023

**CGW-Central gateway** 

EZS-Electronic ignition switch/KG-Keyless Go(Special equipment)

Dr-side SAM-Driver signal acquisition and actuation module

**B1066** 9066 Components S41 (Coolant level indicator switch) and S42 (Windshield washer fluid level indicator switch) are defective or the feed lines have Open circuit. - STORED