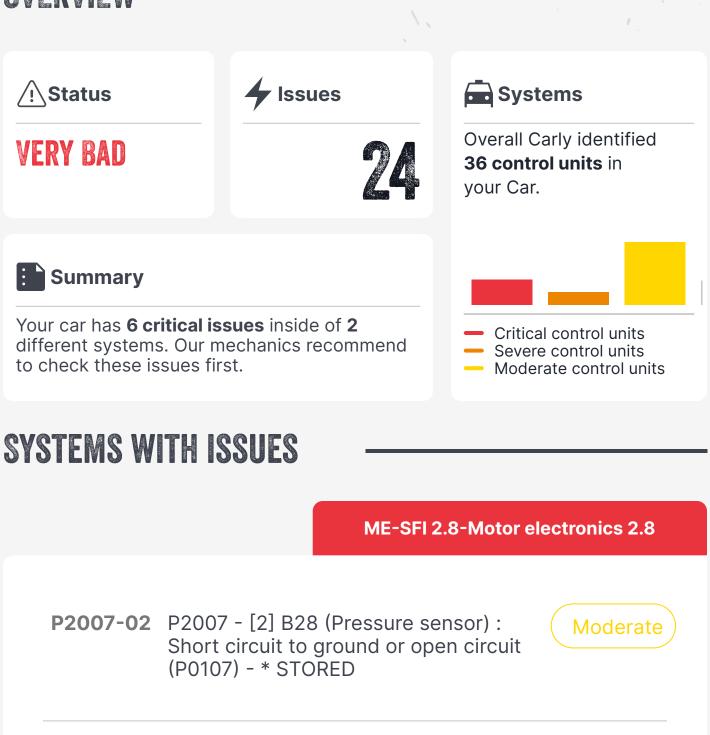

## OVERVIEW

Sep 13, 2023

**CGW-Central gateway** 

EZS-Electronic ignition switch/KG-Keyless Go(Special equipment)

Dr-side SAM-Driver signal acquisition and actuation module

**B1066** 9066 Components S41 (Coolant level indicator switch) and S42 (Windshield washer fluid level indicator switch) are defective or the feed lines have Open circuit. - STORED